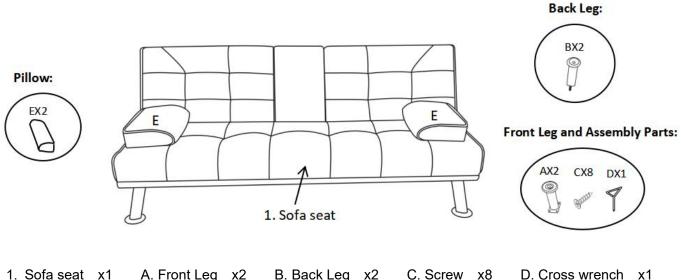

## STEP 1:

- 1. Please put Sofa Seat (1) upside down on a carpeted or padded surface.
- 2. Open the zipper on the bottom of the **Sofa Seat (1)** and take out 2 pieces of **Front Legs (A)**, 2 pieces of **Back Legs (B)**, hardware bag including 8 pieces of **Screw (C)** and 1 piece of **Cross Wrench (D)** and 2 pieces of **Pillows (E)**.