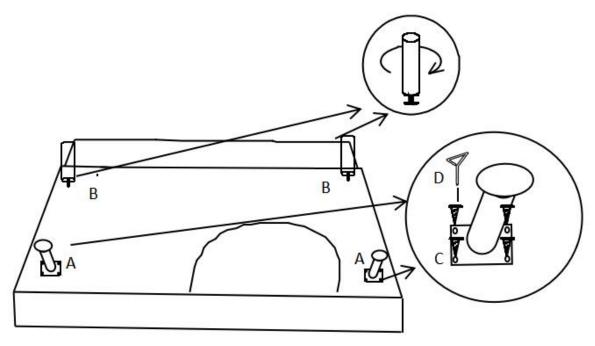

## STEP 2:

1. Tighten 2 pieces of Back Legs (B) to the back bottom of the Sofa Seat (1) clockwise as shown by hand.

2. Attach 2 pieces of **Front Legs (A)** to the **Sofa Seat (1)** by using 8 pieces of **Screw (C)** as shown with Figure and Use **Cross Wrench (D)** to tighten all **Screws (C)**.