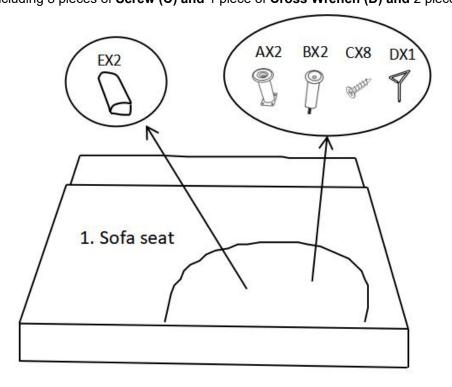

## STEP 1:

- 1. Please put Sofa Seat (1) upside down on a carpeted or padded surface.
- 2. Open the zipper on the bottom of the **Sofa Seat (1)** and take out 2 pieces of **Front Legs (A)**, 2 pieces of **Back Legs (B)**, hardware bag including 8 pieces of **Screw (C)** and 1 piece of **Cross Wrench (D)** and 2 pieces of **Pillows (E)**.