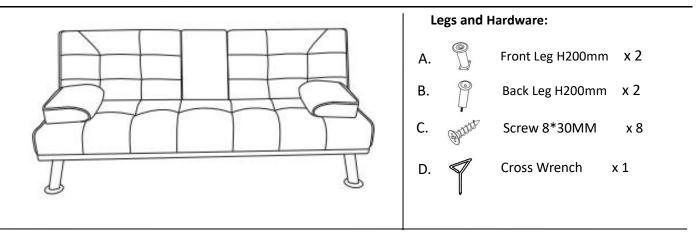

mate assembly time: 10 minutes.
- 3. Please do not use any tools other than those provided or recommended in these instructions.
- 4. Please do not throw away any of the packaging or the instruction until you have checked all the components and hardware and the furniture is fully assembled. Please ensure that the packaging is disposed of in a safe and environmentally friendly way.
- 5. Assemble all components loosely until advised to tighten. Depending on use, it may be necessary to tighten the components from time to time, so please save the tools that have been provided.
- 6. Please keep all pieces out of reach of children.
- 7. If you have any questions about the product: please send an email to our dedicated customer service email, and we will reply to your questions within 12 hours.



Components:



B. Back Leg x2

## STEP 1:

- 1. Please put Sofa Seat (1) upside down on a carpeted or padded surface.
- 2. Open the zipper on the bottom of the **Sofa Seat (1)** and take out 2 pieces of **Front Legs (A)**, 2 pieces of **Back Legs (B)**, hardware bag including 8 pieces of **Screw (C)** and 1 piece of **Cross Wrench (D)** and 2 pieces of **Pillows (E)**.



## STEP 2:

1. Tighten 2 pieces of Back Legs (B) to the back bottom of the Sofa Seat (1) clockwise as shown by hand.

2. Attach 2 pieces of **Front Legs (A)** to the **Sofa Seat (1)** by using 8 pieces of **Screw (C)** as shown with Figure and Use **Cross Wrench (D)** to tighten all **Screws (C)**.



- 1. Please carefully turn over Sofa Seat (1).
- 2. Put the **Pillows (E)** on the sofa.
- 3. Gently put down the coffee