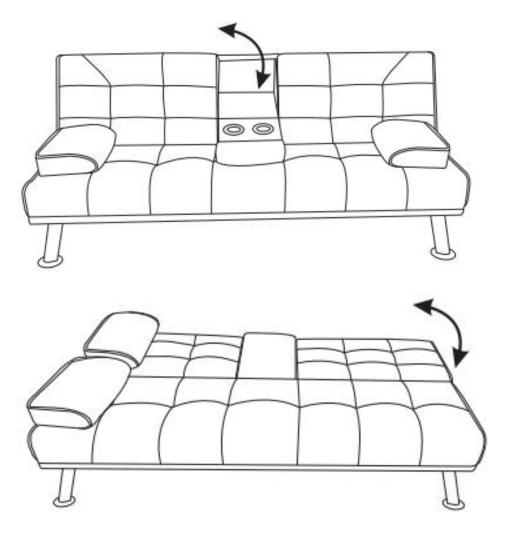

- 1. Please carefully turn over Sofa Seat (1).
- 2. Put the **Pillows (E)** on the sofa.
- 3. Gently put down the coffee table in the middle, you can put your drinks into them.
- 4. Gently push the sofa back towards forward, then you will hear the "click clack" sound, it will become a sofa bed.