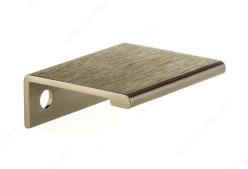

## **Contemporary Aluminum Edge Pull - 9898**

Contemporary metal edge pull by Richelieu. Ideal for giving your kitchen or bathroom that streamlined and urban look. Please note that the 416 mm (16 3/8") c.c. pull has two center to centers: one of 192 mm (7 9/16") and one of 416 mm (16 3/8").

Product № BP989833CHBRZ

Center to Center 1 5/16 in\*

Finish Champagne Bronze

Length - Overall Dimensions 1 31/32 in\*

Packaging format Bag

## **DISCLAIMER**

To properly secure the pull, use all anchor points spanning the center to center. IMPORTANT: Please note that the CHBRZ finish applied on the BP9898 and BP9696 series is matte. We recommend matching the CHBRZ finish using only the different lengths offered in these two series.