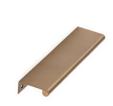

## **Contemporary Aluminum Edge Pull - 9898**

Contemporary metal edge pull by Richelieu. Ideal for giving your kitchen or bathroom that streamlined and urban look. Please note that the 416 mm (16 3/8") c.c. pull has two center to centers: one of 192 mm (7 9/16") and one of 416 mm (16 3/8").

Product № BP989833CHBRZ

Center to Center 1 5/16 in\*

Finish Champagne Bronze

Length - Overall Dimensions 1 31/32 in\*

Packaging format Bag