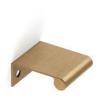

## SUGGESTED PRODUCTS

Contemporary Aluminum Edge Pull - 9696

Product № BP9696416CHBRZ Center to Center: 16 3/8 in\*

Contemporary Aluminum Edge Pull - 9696

Product № BP969650CHBRZ Center to Center: 1 31/32 in\*

Contemporary Aluminum Edge Pull - 9696

Product № BP9696128CHBRZ Center to Center: 5 1/32 in\*

Contemporary Aluminum Edge Pull - 9696

Product № BP9696192CHBRZ Center to Center: 7 9/16 in\*

Contemporary Aluminum Edge Pull - 9696

Product № BP969625CHBRZ Center to Center: 31/32 in\*

Expression Board - 98221

Product № 98221