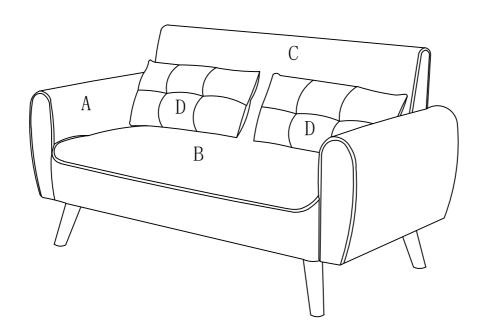

### STEP 3:

Insert the latch into the backrest first, then insert the backrest into the sofa frame

STEP 4:

Turn over the sofa and install the sofa feet

STEP 5 :

Put the pillows on the sofa and the sofa assembly completed  $% \left( 1\right) =\left( 1\right) +\left( 1\right) =\left( 1\right) +\left( 1\right) +\left( 1\right) =\left( 1\right) +\left( 1\right)$ 