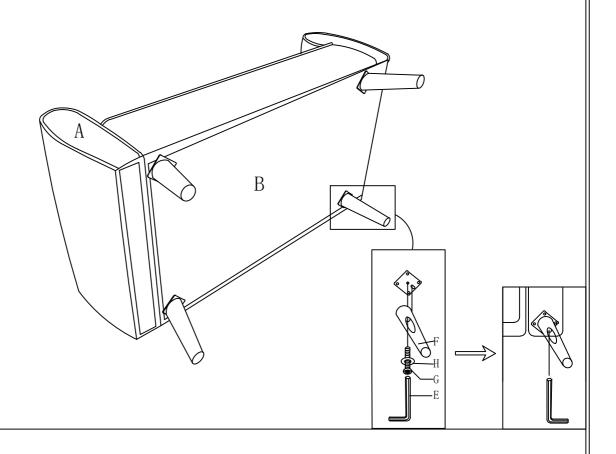

# Instruction Manual

Thank you for shopping with us!

We appreciate your purchase and are ready to be at your service! If you find parts missing, broken, or hard to put together or when you are not satisfied or have any valuable suggestions, please do not hesitate to contact us first!

We will definitely give you a satisfactory solution or answer then!

# Accessories list

Note: all the parts or hardware marked with\*are tucked under Right armrest seat frame



#### STEP 1:

Remove the accessories from the bottom of the sofa



## STEP 2:

Insert the left armrest into the sofa frame



### STEP 3:

Insert the latch into the backrest first, then insert the backrest into the sofa frame



STEP 4:

Turn over the sofa and install the sofa feet



STEP 5 :

Put the pillows on the sofa and the sofa assembly completed  $% \left( 1\right) =\left( 1\right) +\left( 1\right) =\left( 1\right) +\left( 1\right) +\left( 1\right) =\left( 1\right) +\left( 1\right)$