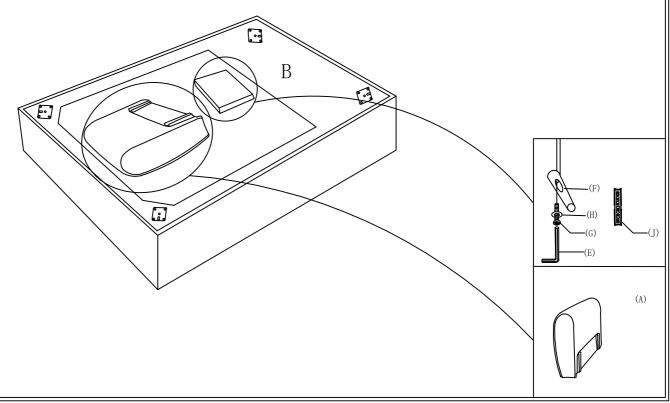

# Instruction Manual

Thank you for shopping with us!

We appreciate your purchase and are ready to be at your service! If you find parts missing, broken, or hard to put together or when you are not satisfied or have any valuable suggestions, please do not hesitate to contact us first!

We will definitely give you a satisfactory solution or answer then!

# Accessories list

Note: all the parts or hardware marked with\*are tucked under Right armrest seat frame



#### STEP 1:

Remove the accessories from the bottom of the sofa



## STEP 2:

Insert the left armrest into the sofa frame



### STEP 3:

Insert the latch into the backrest first, then insert the backrest into the sofa frame



STEP 4:

Turn over the sofa and install the sofa feet



STEP 5 :

Put the pillows on the sofa and the sofa assembly completed  $% \left( 1\right) =\left( 1\right) +\left( 1\right) =\left( 1\right) +\left( 1\right) +\left( 1\right) =\left( 1\right) +\left( 1\right)$