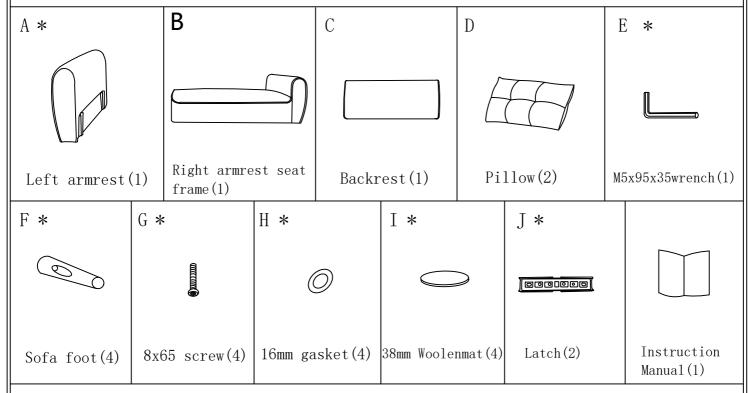

# Accessories list

Note: all the parts or hardware marked with\*are tucked under Right armrest seat frame