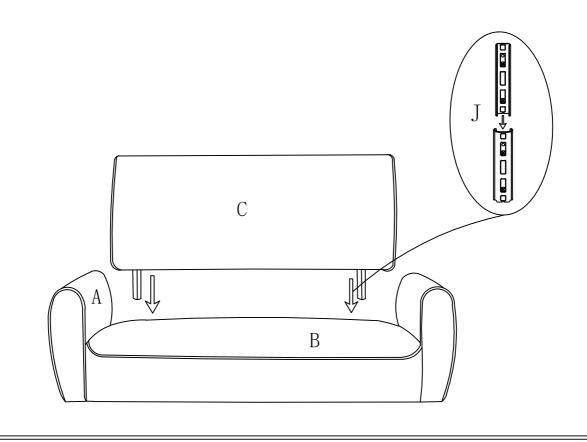

### STEP 3:

Insert the latch into the backrest first, then insert the backrest into the sofa frame

STEP 4:

Turn over the sofa and install the sofa feet

STEP 5 :

Put the pillows on the sofa and the sofa assembly completed  $% \left( 1\right) =\left( 1\right) +\left( 1\right) =\left( 1\right) +\left( 1\right) +\left( 1\right) =\left( 1\right) +\left( 1\right)$ 