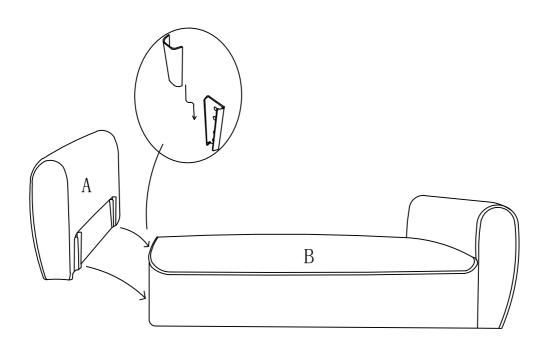

# Instruction Manual

Thank you for shopping with us!

We appreciate your purchase and are ready to be at your service! If you find parts missing, broken, or hard to put together or when you are not satisfied or have any valuable suggestions, please do not hesitate to contact us first!

We will definitely give you a satisfactory solution or answer then!

# Accessories list

Note: all the parts or hardware marked with\*are tucked under Right armrest seat frame



#### STEP 1:

Remove the accessories from the bottom of the sofa



## STEP 2:

Insert the left armrest into the sofa frame



### STEP 3:

Insert the latch into the backrest first, then insert the backrest into the sofa frame



STEP 4:

Turn over the sofa and install the sofa feet



STEP 5 :

Put the pillows on the sofa and the sofa assembly completed  $% \left( 1\right) =\left( 1\right) +\left( 1\right) =\left( 1\right) +\left( 1\right) +\left( 1\right) =\left( 1\right) +\left( 1\right)$