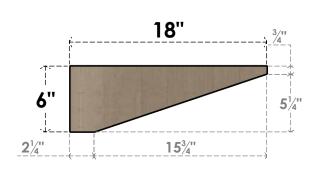

### ITEM NUMBER: CORU03X18X06CONRCPR

3"W X 18"D X 6"H SERIES 3 THIN CONCORD ROUGH CEDAR TIMBERTHANE FAUX WOOD CORBEL, PRIMED

## SIDE PROFILE