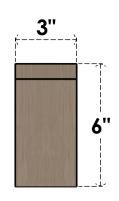

### ITEM NUMBER: CORU03X18X06CONRCPR

3"W X 18"D X 6"H SERIES 3 THIN CONCORD ROUGH CEDAR TIMBERTHANE FAUX WOOD CORBEL, PRIMED

# FRONT PROFILE