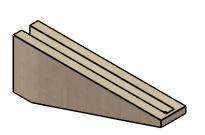

### ITEM NUMBER: CORU03X18X06CONRCPR

3"W X 18"D X 6"H SERIES 3 THIN CONCORD ROUGH CEDAR TIMBERTHANE FAUX WOOD CORBEL, PRIMED

# **ISOMETRIC**

**EKENA MILLWORK** 2300 WEST MAIN ST. CLARKSVILLE, TX 75426 TOLL FREE: 866-607-0453 WWW.EKENAMILLWORK.COM

GENERATED DATE: 01/27/2023

- 1. INSTALLATION TO BE COMPLETED IN ACCORDANCE WITH MANUFACTURER'S SPECIFICATIONS.