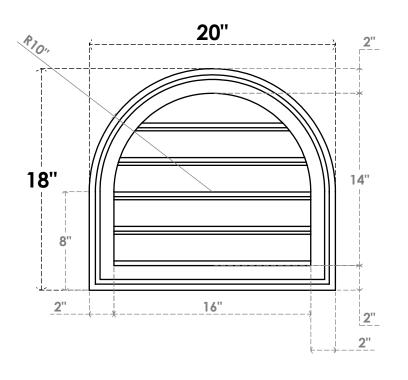

## GVPRT20X1802SF

20"W X 18"H ROUND TOP SURFACE MOUNT PVC GABLE VENT: FUNCTIONAL, W/ 2"W X 1-1/2"P **BRICKMOULD FRAME** 

**VENTING AREA: 15.06 SQ IN** 

LOUVER HEIGHT: 2 3/4"

LOUVER QTY: 5

**FRONT** 

SIDE

1. INSTALLATION TO BE COMPLETED IN ACCORDANCE WITH MANUFACTURER'S SPECIFICATIONS. 2. DRAWING MAY NOT BE TO SCALE