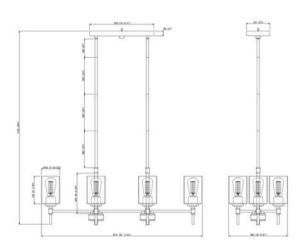

## **Fixture Attributes**

Category: Interior Chandelier Finish: Plated Gold Body: Steel / Glass Shade Finish: Opal White Overall Size: 34.44"x12.63"x56" Rod/Chain Length: 6x12"+2x6" Max. Height from Ceiling: 56" Min. Height from Ceiling: 12.23" Weight of fixture: 12.61 LBS Certifications/Qualifications: UL / cUL Smart SkyPlug Compatible: N/A Warranty: www.skyplug.com/warranty