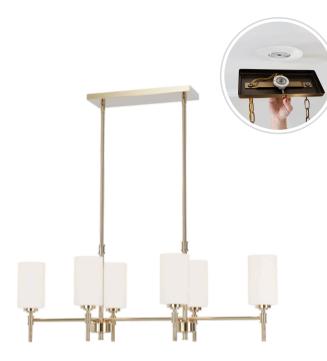

## **Fixture Attributes**

Category: Interior Chandelier Finish: Plated Gold Body: Steel / Glass Shade Finish: Opal White Overall Size: 34.44"x12.63"x56" Rod/Chain Length: 6x12"+2x6" Max. Height from Ceiling: 56" Min. Height from Ceiling: 12.23" Weight of fixture: 12.61 LBS Certifications/Qualifications: UL / cUL Smart SkyPlug Compatible: N/A Warranty: www.skyplug.com/warranty

## **Mounting / Installations**

SkyPlug Plug-in Mounting System

Lead Wire Length: 98" Wire Type: SPT-1 105°C Location Rating: Damp Luminaire Support: Max. 50 lbs SkyPlug: SPU-3L SkyOutlet: SR-3L