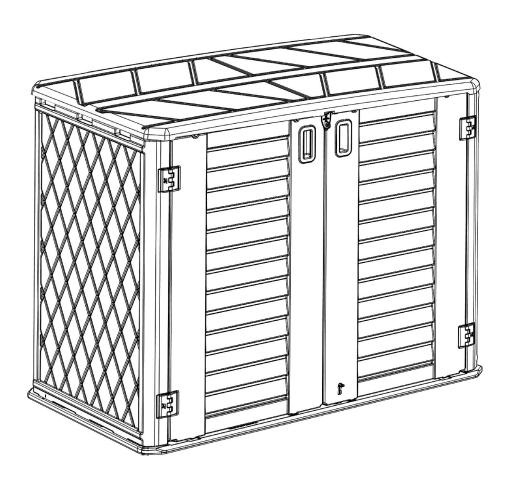

## KY-YT001AM

# STORAGE SHED INSTRUCTIONS

# Wall Panels and Floor

# Doors and Roof Roof (GS0201008) Right door (GS0201007) Left door

(GS0201006)

# Hardware

Floor panel to install

Floor (GS0201001)

Strengthen the block (GS0201028)x4pcs