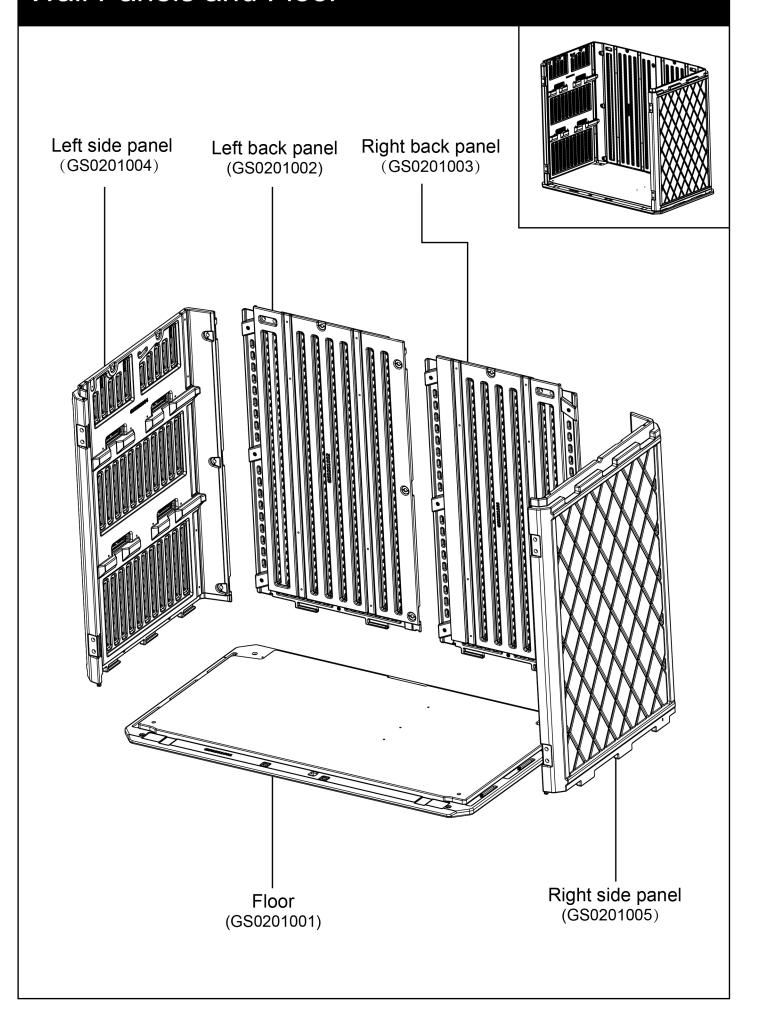

5x25.5 (mm)            |
| 18       | GS0201023       | Plastic bolts            | Plastic         | 3        | M9.5x18.5 (mm)            |
| 19       | GS0201028       | Strengthen the block     | Metal           | 12       | 58x18x1.2 (mm)            |
| 20       | Y202333         | M4x10                    | Stainless steel | 12       | M4x10 (mm)                |
| 21       | Y202338         | M5.5x19                  | Stainless steel | 24       | M5.5x19 (mm)              |
| 22       | AP27003-30      | Instructions             | ,               | 1        | /                         |
| 22       | 7.1.2.1000 00   |                          | ,               | '        | ,                         |

please save the spare parts.

AP27003-31

Spare parts

23

# Wall Panels and Floor



# Doors and Roof Roof (GS0201008) Right door (GS0201007) Left door

(GS0201006)

# Hardware













Floor panel to install



Floor (GS0201001)













Strengthen the block (GS0201028)x4pcs