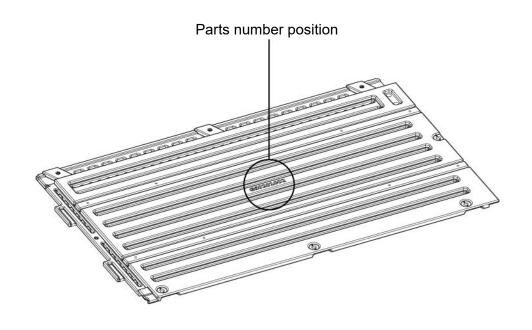

PARTS LIST in the instructions to ensure that there are no missing or damaged before you starting assembly, kindly contact us if you find any wrong.

Please read instructions thoroughly prior to assembly, assemble all the parts according to the directions in this instructions, do not skip and steps

Our company provides extra hardware for use as spare parts for customer convenience. Please save the spare parts.

We would kindly advise you to follow the instructions in the manual to install, wrong assembly methods can result in damage to the inside of the hole to create links between the panels loose or unable to assembled properly.

### LEVEL THE GROUND SURFACE



Level the ground surface before unpacking parts and beginning assembly.

### **REQUIRED TOOLS**



### PARTS NUMBER POSITION



### ABOUT PRODUCT MAINTENANCE

This storage shed should be far away from the open flame.

Do not use the storage shed in extreme weather conditions.

Do not stack more than 20 kg items on the storage shed roof all the time in case deformation of the roof.

At regular check the storage shed to ensure that it's stable and assembly integrity has been maintained.

Please keep doors closed and locked outdoor when the storage shed is not in use long time to prevent wind damaged or damaged by animals or bad people.

Do not store hot items(recently used grills, blowtorches etc.),flammable or caustic chemicals in the storage shed.

Wash the storage shed with a mild soap and water if there is any stain on the storage shed. Do not use a stiff brush, bleach, ammonia or any other caustic cleaners, as