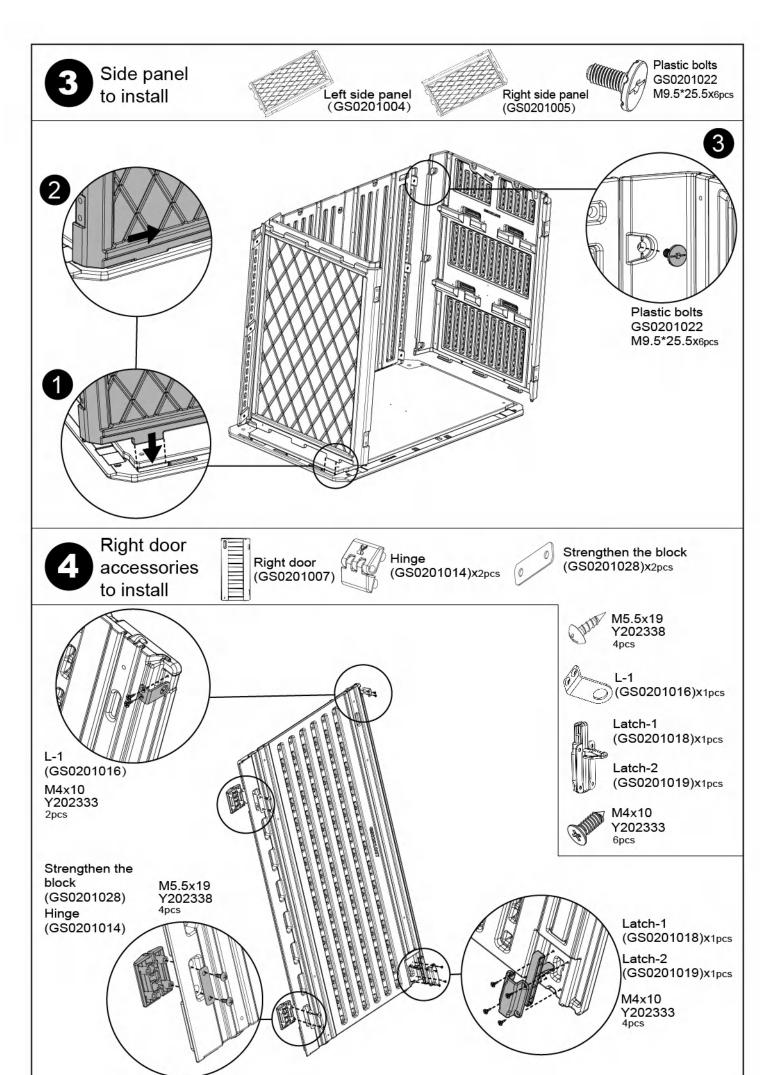

# Parts List

| A Carton |                 |                          |                 |          |                           |
|----------|-----------------|--------------------------|-----------------|----------|---------------------------|
| No.      | Parts No.       | Name                     | Material        | Quantity | Specifications            |
| 1        | GS0201001       | Floor                    | HDPE            | 1        | 50.24*29.06*1.38 (inches) |
| 2        | GS0201008       | Roof                     | HDPE            | 1        | 49.61*28.74*1.73 (inches) |
| B Carton |                 |                          |                 |          |                           |
| No.      | Accessories No. | Name                     | Material        | Quantity | Specifications            |
| 3        | GS0201002       | Left back panel          | HDPE            | 1        | 40.16*23.74*0.98 (inches) |
| 4        | GS0201003       | Right back panel         | HDPE            | 1        | 40.16*21.78*0.98 (inches) |
| 5        | GS0201004       | Left side panel          | HDPE            | 1        | 40.16*27.32*4.53 (inches) |
| 6        | GS0201005       | Right side panel         | HDPE            | 1        | 40.16*27.32*4.5 (inches)  |
| 7        | GS0201006       | Left door                | HDPE            | 1        | 38.86*23.43*1.5 (inches)  |
| 8        | GS0201007       | Right door               | HDPE            | 1        | 38.86*22.56*1.5 (inches)  |
| 9        | GS0201014       | Hinge                    | Metal           | 6        | 70x38x25 (mm)             |
| 10       | GS0201015       | L hinge folding assembly | Metal           | 1        | 35x25x9 (mm)              |
| 11       | GS0201016       | L-1                      | Metal           | 1        | 37x20x16 (mm)             |
| 12       | GS0201017       | L-2                      | Metal           | 1        | 39x20x20 (mm)             |
| 13       | GS0201018       | Latch-1                  | Metal           | 1        | 61x40x15 (mm)             |
| 14       | GS0201019       | Latch-2                  | Metal           | 1        | 88x43x13 (mm)             |
| 15       | GS0201020       | Support rod              | Metal           | 1        | 310x66x8 (mm)             |
| 16       | GS0201021       | Support rod fixing piece | Metal           | 1        | 38x16x1.5 (mm)            |
| 17       | GS0201022       | Plastic bolts            | Plastic         | 6        | M9.5x25.5 (mm)            |
| 18       | GS0201023       | Plastic bolts            | Plastic         | 3        | M9.5x18.5 (mm)            |
| 19       | GS0201028       | Strengthen the block     | Metal           | 12       | 58x18x1.2 (mm)            |
| 20       | Y202333         | M4x10                    | Stainless steel | 12       | M4x10 (mm)                |
| 21       | Y202338         | M5.5x19                  | Stainless steel | 24       | M5.5x19 (mm)              |
| 22       | AP27003-30      | Instructions             | ,               | 1        | /                         |
| 22       | 7.1.2.1000 00   |                          | ,               | '        | ,                         |