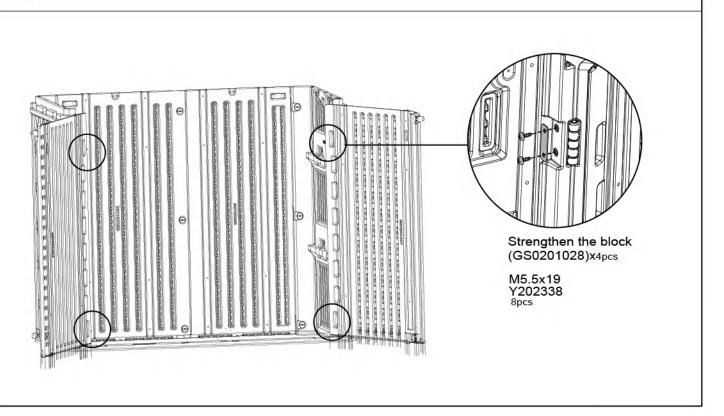

# Hardware

Floor panel to install

Floor (GS0201001)

Strengthen the block (GS0201028)x4pcs