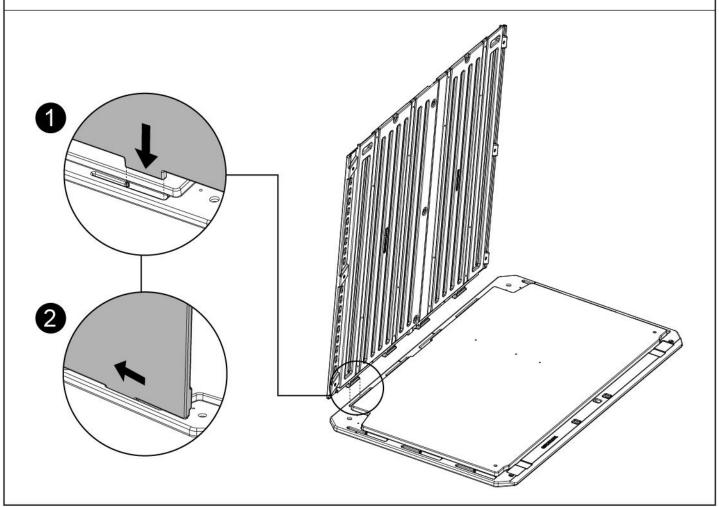

GS0201028       | Strengthen the block     | Metal           | 12       | 58x18x1.2 (mm)            |
| 20       | Y202333         | M4x10                    | Stainless steel | 12       | M4x10 (mm)                |
| 21       | Y202338         | M5.5x19                  | Stainless steel | 24       | M5.5x19 (mm)              |
| 22       | AP27003-30      | Instructions             | ,               | 1        | /                         |
| 22       | 7.1.2.1000 00   |                          | ,               | '        | ,                         |

please save the spare parts.

AP27003-31

Spare parts

23

# Wall Panels and Floor



# Doors and Roof Roof (GS0201008) Right door (GS0201007) Left door

(GS0201006)

# Hardware













Floor panel to install



Floor (GS0201001)













Strengthen the block (GS0201028)x4pcs