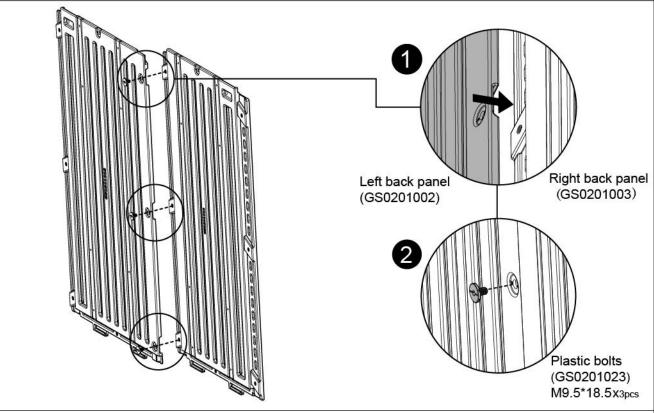

# Parts List

| A Carton |                 |                          |                 |          |                           |
|----------|-----------------|--------------------------|-----------------|----------|---------------------------|
| No.      | Parts No.       | Name                     | Material        | Quantity | Specifications            |
| 1        | GS0201001       | Floor                    | HDPE            | 1        | 50.24*29.06*1.38 (inches) |
| 2        | GS0201008       | Roof                     | HDPE            | 1        | 49.61*28.74*1.73 (inches) |
| B Carton |                 |                          |                 |          |                           |
| No.      | Accessories No. | Name                     | Material        | Quantity | Specifications            |
| 3        | GS0201002       | Left back panel          | HDPE            | 1        | 40.16*23.74*0.98 (inches) |
| 4        | GS0201003       | Right back panel         | HDPE            | 1        | 40.16*21.78*0.98 (inches) |
| 5        | GS0201004       | Left side panel          | HDPE            | 1        | 40.16*27.32*4.53 (inches) |
| 6        | GS0201005       | Right side panel         | HDPE            | 1        | 40.16*27.32*4.5 (inches)  |
| 7        | GS0201006       | Left door                | HDPE            | 1        | 38.86*23.43*1.5 (inches)  |
| 8        | GS0201007       | Right door               | HDPE            | 1        | 38.86*22.56*1.5 (inches)  |
| 9        | GS0201014       | Hinge                    | Metal           | 6        | 70x38x25 (mm)             |
| 10       | GS0201015       | L hinge folding assembly | Metal           | 1        | 35x25x9 (mm)              |
| 11       | GS0201016       | L-1                      | Metal           | 1        | 37x20x16 (mm)             |
| 12       | GS0201017       | L-2                      | Metal           | 1        | 39x20x20 (mm)             |
| 13       | GS0201018       | Latch-1                  | Metal           | 1        | 61x40x15 (mm)             |
| 14       | GS0201019       | Latch-2                  | Metal           | 1        | 88x43x13 (mm)             |
| 15       | GS0201020       | Support rod              | Metal           | 1        | 310x66x8 (mm)             |
| 16       | GS0201021       | Support rod fixing piece | Metal           | 1        | 38x16x1.5 (mm)            |
| 17       | GS0201022       | Plastic bolts            | Plastic         | 6        | M9.5x25.5 (mm)            |
| 18       | GS0201023       | Plastic bolts            | Plastic         | 3        | M9.5x18.5 (mm)            |
| 19       | GS0201028       | Strengthen the block     | Metal           | 12       | 58x18x1.2 (mm)            |
| 20       | Y202333         | M4x10                    | Stainless steel | 12       | M4x10 (mm)                |
| 21       | Y202338         | M5.5x19                  | Stainless steel | 24       | M5.5x19 (mm)              |
| 22       | AP27003-30      | Instructions             | ,               | 1        | /                         |
| 22       | 7.1.2.1000 00   |                          | ,               | '        | ,                         |