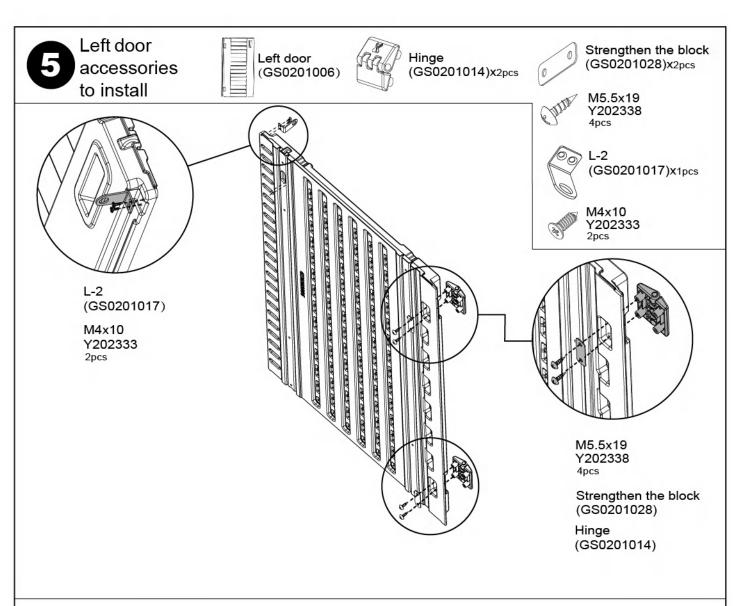

# Parts List

| A Carton |                 |                          |                 |          |                           |
|----------|-----------------|--------------------------|-----------------|----------|---------------------------|
| No.      | Parts No.       | Name                     | Material        | Quantity | Specifications            |
| 1        | GS0201001       | Floor                    | HDPE            | 1        | 50.24*29.06*1.38 (inches) |
| 2        | GS0201008       | Roof                     | HDPE            | 1        | 49.61*28.74*1.73 (inches) |
| B Carton |                 |                          |                 |          |                           |
| No.      | Accessories No. | Name                     | Material        | Quantity | Specifications            |
| 3        | GS0201002       | Left back panel          | HDPE            | 1        | 40.16*23.74*0.98 (inches) |
| 4        | GS0201003       | Right back panel         | HDPE            | 1        | 40.16*21.78*0.98 (inches) |
| 5        | GS0201004       | Left side panel          | HDPE            | 1        | 40.16*27.32*4.53 (inches) |
| 6        | GS0201005       | Right side panel         | HDPE            | 1        | 40.16*27.32*4.5 (inches)  |
| 7        | GS0201006       | Left door                | HDPE            | 1        | 38.86*23.43*1.5 (inches)  |
| 8        | GS0201007       | Right door               | HDPE            | 1        | 38.86*22.56*1.5 (inches)  |
| 9        | GS0201014       | Hinge                    | Metal           | 6        | 70x38x25 (mm)             |
| 10       | GS0201015       | L hinge folding assembly | Metal           | 1        | 35x25x9 (mm)              |
| 11       | GS0201016       | L-1                      | Metal           | 1        | 37x20x16 (mm)             |
| 12       | GS0201017       | L-2                      | Metal           | 1        | 39x20x20 (mm)             |
| 13       | GS0201018       | Latch-1                  | Metal           | 1        | 61x40x15 (mm)             |
| 14       | GS0201019       | Latch-2                  | Metal           | 1        | 88x43x13 (mm)             |
| 15       | GS0201020       | Support rod              | Metal           | 1        | 310x66x8 (mm)             |
| 16       | GS0201021       | Support rod fixing piece | Metal           | 1        | 38x16x1.5 (mm)            |
| 17       | GS0201022       | Plastic bolts            | Plastic         | 6        | M9.5x25.5 (mm)            |
| 18       | GS0201023       | Plastic bolts            | Plastic         | 3        | M9.5x18.5 (mm)            |
| 19       | GS0201028       | Strengthen the block     | Metal           | 12       | 58x18x1.2 (mm)            |
| 20       | Y202333         | M4x10                    | Stainless steel | 12       | M4x10 (mm)                |
| 21       | Y202338         | M5.5x19                  | Stainless steel | 24       | M5.5x19 (mm)              |
| 22       | AP27003-30      | Instructions             | ,               | 1        | /                         |
| 22       | 7.1.2.1000 00   |                          | ,               | '        | ,                         |