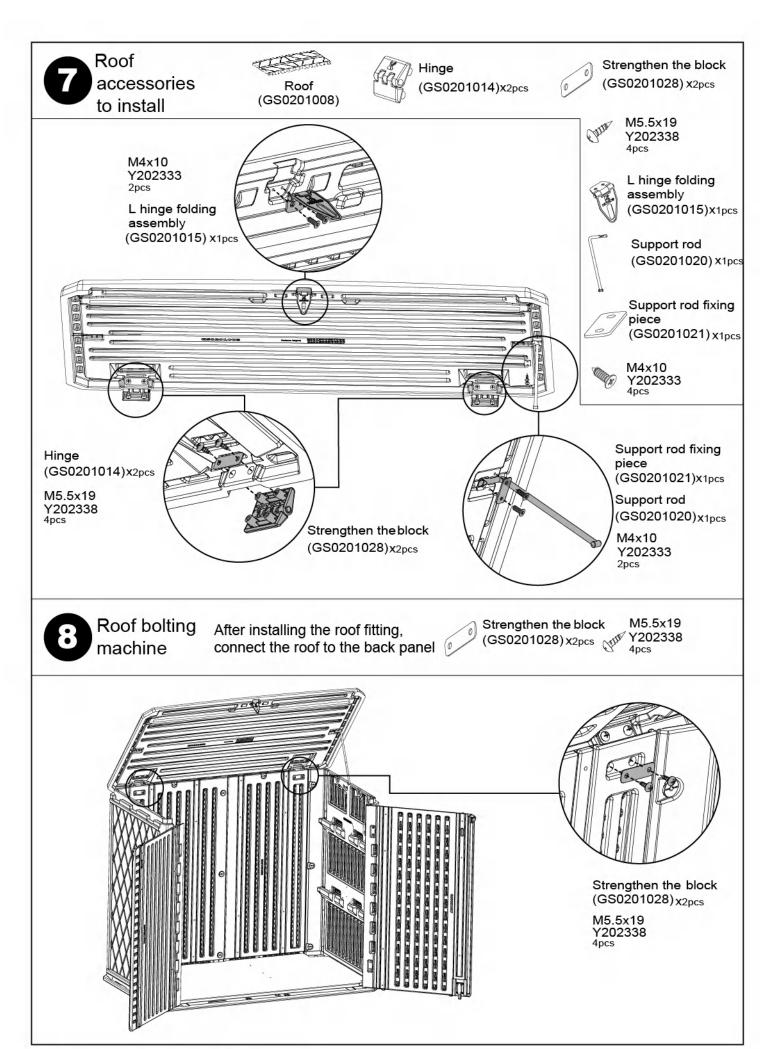

| 12       | 58x18x1.2 (mm)            |
| 20       | Y202333         | M4x10                    | Stainless steel | 12       | M4x10 (mm)                |
| 21       | Y202338         | M5.5x19                  | Stainless steel | 24       | M5.5x19 (mm)              |
| 22       | AP27003-30      | Instructions             | ,               | 1        | /                         |
| 22       | 7.1.2.1000 00   |                          | ,               | '        | ,                         |

please save the spare parts.

AP27003-31

Spare parts

23

# Wall Panels and Floor



# Doors and Roof Roof (GS0201008) Right door (GS0201007) Left door

(GS0201006)

# Hardware













Floor panel to install



Floor (GS0201001)













Strengthen the block (GS0201028)x4pcs