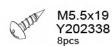

# Parts List

| A Carton |                 |                          |                 |          |                           |
|----------|-----------------|--------------------------|-----------------|----------|---------------------------|
| No.      | Parts No.       | Name                     | Material        | Quantity | Specifications            |
| 1        | GS0201001       | Floor                    | HDPE            | 1        | 50.24*29.06*1.38 (inches) |
| 2        | GS0201008       | Roof                     | HDPE            | 1        | 49.61*28.74*1.73 (inches) |
| B Carton |                 |                          |                 |          |                           |
| No.      | Accessories No. | Name                     | Material        | Quantity | Specifications            |
| 3        | GS0201002       | Left back panel          | HDPE            | 1        | 40.16*23.74*0.98 (inches) |
| 4        | GS0201003       | Right back panel         | HDPE            | 1        | 40.16*21.78*0.98 (inches) |
| 5        | GS0201004       | Left side panel          | HDPE            | 1        | 40.16*27.32*4.53 (inches) |
| 6        | GS0201005       | Right side panel         | HDPE            | 1        | 40.16*27.32*4.5 (inches)  |
| 7        | GS0201006       | Left door                | HDPE            | 1        | 38.86*23.43*1.5 (inches)  |
| 8        | GS0201007       | Right door               | HDPE            | 1        | 38.86*22.56*1.5 (inches)  |
| 9        | GS0201014       | Hinge                    | Metal           | 6        | 70x38x25 (mm)             |
| 10       | GS0201015       | L hinge folding assembly | Metal           | 1        | 35x25x9 (mm)              |
| 11       | GS0201016       | L-1                      | Metal           | 1        | 37x20x16 (mm)             |
| 12       | GS0201017       | L-2                      | Metal           | 1        | 39x20x20 (mm)             |
| 13       | GS0201018       | Latch-1                  | Metal           | 1        | 61x40x15 (mm)             |
| 14       | GS0201019       | Latch-2                  | Metal           | 1        | 88x43x13 (mm)             |
| 15       | GS0201020       | Support rod              | Metal           | 1        | 310x66x8 (mm)             |
| 16       | GS0201021       | Support rod fixing piece | Metal           | 1        | 38x16x1.5 (mm)            |
| 17       | GS0201022       | Plastic bolts            | Plastic         | 6        | M9.5x25.5 (mm)            |
| 18       | GS0201023       | Plastic bolts            | Plastic         | 3        | M9.5x18.5 (mm)            |
| 19       | GS0201028       | Strengthen the block     | Metal           | 12       | 58x18x1.2 (mm)            |
| 20       | Y202333         | M4x10                    | Stainless steel | 12       | M4x10 (mm)                |
| 21       | Y202338         | M5.5x19                  | Stainless steel | 24       | M5.5x19 (mm)              |
| 22       | AP27003-30      | Instructions             | ,               | 1        | /                         |
| 22       | 7.1.2.1000 00   |                          | ,               | '        | ,                         |