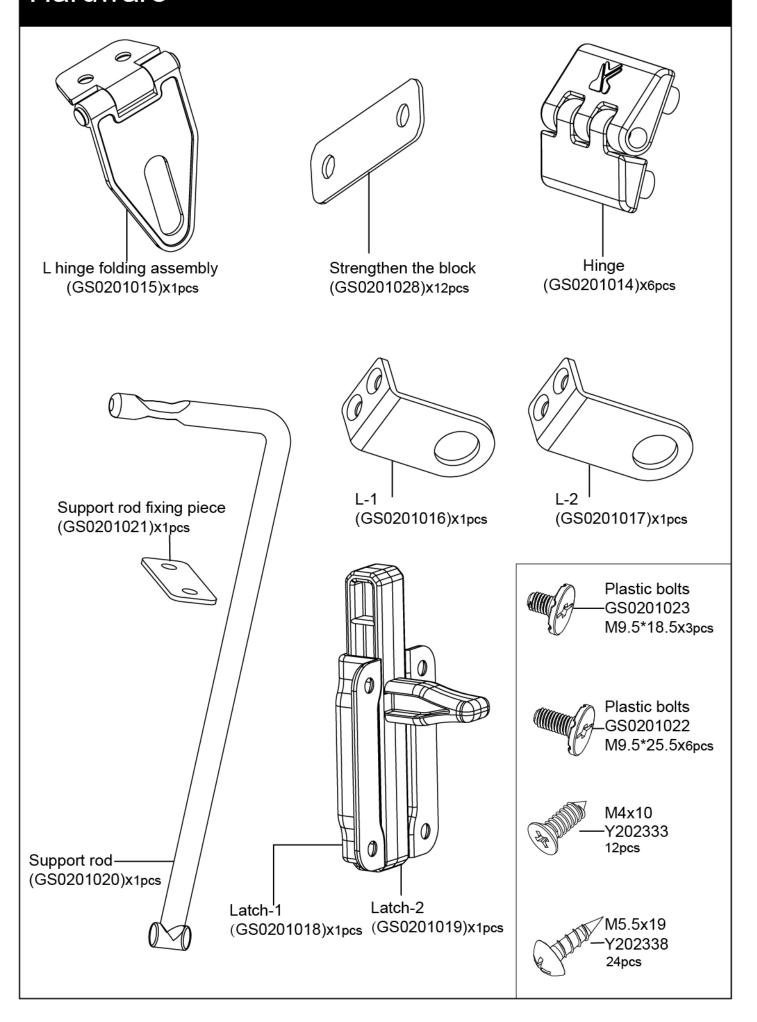

# Parts List

| A Carton |                 |                          |                 |          |                           |
|----------|-----------------|--------------------------|-----------------|----------|---------------------------|
| No.      | Parts No.       | Name                     | Material        | Quantity | Specifications            |
| 1        | GS0201001       | Floor                    | HDPE            | 1        | 50.24*29.06*1.38 (inches) |
| 2        | GS0201008       | Roof                     | HDPE            | 1        | 49.61*28.74*1.73 (inches) |
| B Carton |                 |                          |                 |          |                           |
| No.      | Accessories No. | Name                     | Material        | Quantity | Specifications            |
| 3        | GS0201002       | Left back panel          | HDPE            | 1        | 40.16*23.74*0.98 (inches) |
| 4        | GS0201003       | Right back panel         | HDPE            | 1        | 40.16*21.78*0.98 (inches) |
| 5        | GS0201004       | Left side panel          | HDPE            | 1        | 40.16*27.32*4.53 (inches) |
| 6        | GS0201005       | Right side panel         | HDPE            | 1        | 40.16*27.32*4.5 (inches)  |
| 7        | GS0201006       | Left door                | HDPE            | 1        | 38.86*23.43*1.5 (inches)  |
| 8        | GS0201007       | Right door               | HDPE            | 1        | 38.86*22.56*1.5 (inches)  |
| 9        | GS0201014       | Hinge                    | Metal           | 6        | 70x38x25 (mm)             |
| 10       | GS0201015       | L hinge folding assembly | Metal           | 1        | 35x25x9 (mm)              |
| 11       | GS0201016       | L-1                      | Metal           | 1        | 37x20x16 (mm)             |
| 12       | GS0201017       | L-2                      | Metal           | 1        | 39x20x20 (mm)             |
| 13       | GS0201018       | Latch-1                  | Metal           | 1        | 61x40x15 (mm)             |
| 14       | GS0201019       | Latch-2                  | Metal           | 1        | 88x43x13 (mm)             |
| 15       | GS0201020       | Support rod              | Metal           | 1        | 310x66x8 (mm)             |
| 16       | GS0201021       | Support rod fixing piece | Metal           | 1        | 38x16x1.5 (mm)            |
| 17       | GS0201022       | Plastic bolts            | Plastic         | 6        | M9.5x25.5 (mm)            |
| 18       | GS0201023       | Plastic bolts            | Plastic         | 3        | M9.5x18.5 (mm)            |
| 19       | GS0201028       | Strengthen the block     | Metal           | 12       | 58x18x1.2 (mm)            |
| 20       | Y202333         | M4x10                    | Stainless steel | 12       | M4x10 (mm)                |
| 21       | Y202338         | M5.5x19                  | Stainless steel | 24       | M5.5x19 (mm)              |
| 22       | AP27003-30      | Instructions             | ,               | 1        | /                         |
| 22       | 7.1.2.1000 00   |                          | ,               | '        | ,                         |