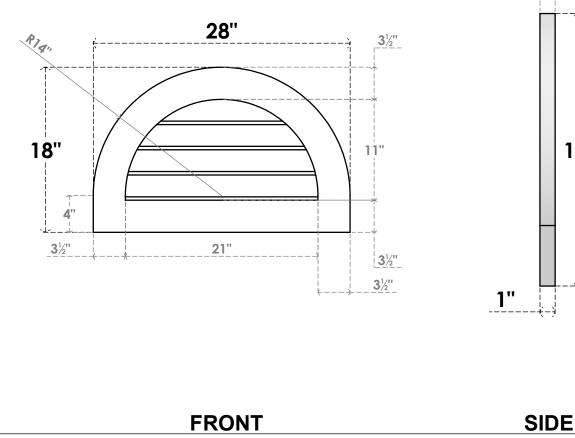

## **GVPRT28X1801SN**

28"W X 18"H ROUND TOP SURFACE MOUNT PVC GABLE VENT: NON-FUNCTIONAL, W/ 3-1/2"W X **1"P STANDARD FRAME** 

18"

1"

LOUVER HEIGHT: 2 3/4" LOUVER QTY: 4

NOTES

1. INSTALLATION TO BE COMPLETED IN ACCORDANCE WITH MANUFACTURER'S SPECIFICATIONS. 2. DRAWING MAY NOT BE TO SCALE