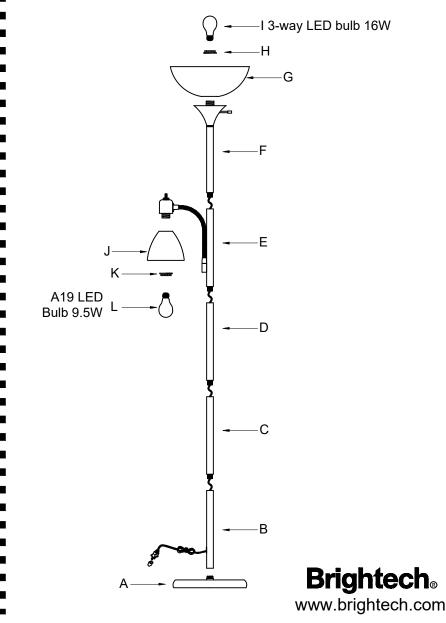

## Sky Dome Plus LED Floor Lamp Assembly Instructions

1. Screw base (A) onto pole (B) clockwise until tight.

2. Screw together poles (B), (C), (D), (E) and (F).

3. Poles may need extra slack from the power cord in order to tighten properly. If the poles are getting stuck, feed some of the power cord into the pole until it loosens the cord enough to screw the poles together properly.

4. Shade Assembly: Unscrew socket ring (H) from the lightbulb socket. Place the shade (G) over the socket. Then, while holding the shade in place, carefully screw the socket ring back onto the socket, until the shade is secured tightly. Finally, screw the lightbulb into the socket. Repeat for reading light with parts (K) and (J).

5. The lights can be turned on individually through the rotary switch at the head of each one. The upper light has a 3-way switch which starts off dim and brightens up twice before shutting off. NOTE: For proper use of the 3-way switch, please use the included 3-way bulb.

### BULB TYPE:

Includes 1 pc 16W LED 3 way bulb and 1 pc 9.5W A19 LED bulb.