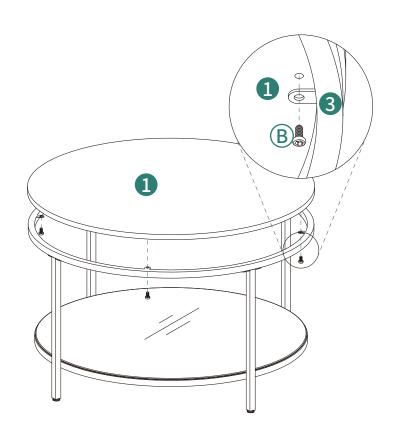

## **Explosion Diagram**

② 1PCS

1.Attach eight © evenly on 4.

5

Installation Completed