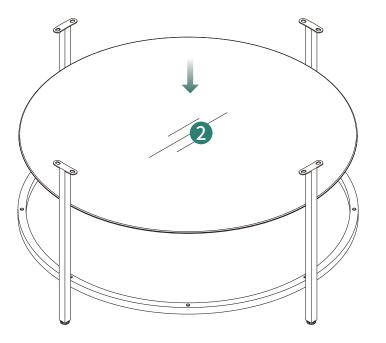

## **Explosion Diagram**

② 1PCS

1.Attach eight © evenly on 4.

5

Installation Completed