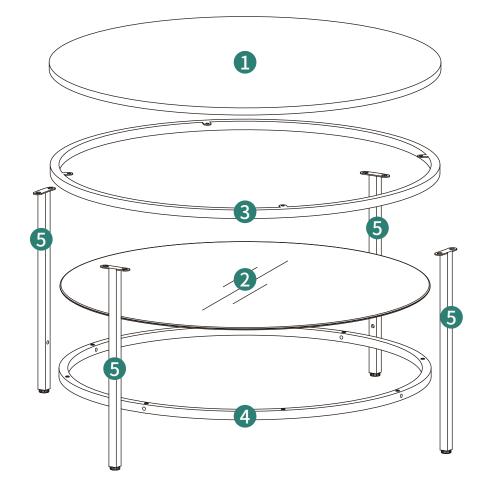

## **Explosion Diagram**

② 1PCS

1.Attach eight © evenly on 4.

5

Installation Completed