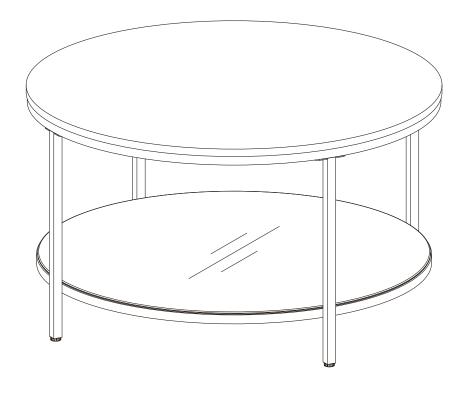

## **COFFEE TABLE**

## Notice:

- 1. Follow the installation instructions. Please confirm all accessories are preset before installation.
- 2.Do not fully tighten the screws during initial assembly. Fully tighten screws only once all pieces which are correctly assembled.
- 3.If you encounter any problems during installation, refer to two solutions: Follow the installation video tutorial on the Amazon product page or contact our customer service.

| Item<br>no. | Reference Image | Qty. | Item<br>no. | Reference Image | Qty. |
|-------------|-----------------|------|-------------|-----------------|------|
| A           | <b>€</b> M6×30  | ×4   | 0           |                 | ×1   |
| B           | <b>6</b> M6×12  | ×12  | 2           |                 | ×1   |
| C           | M6×12