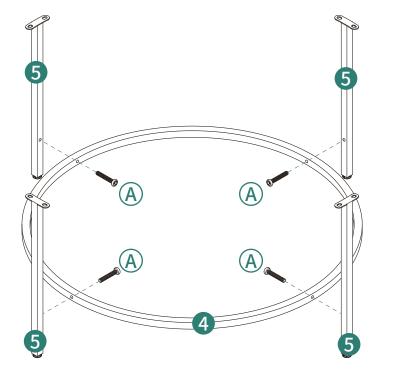

## **Explosion Diagram**

② 1PCS

1.Attach eight © evenly on 4.

5

Installation Completed