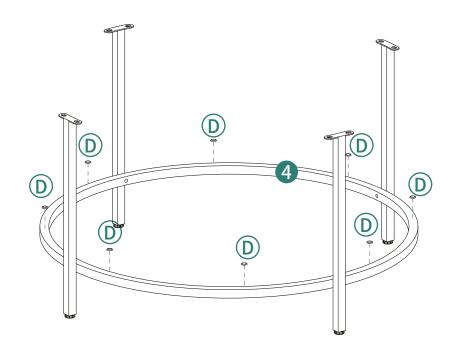

## **Explosion Diagram**

② 1PCS

1.Attach eight © evenly on 4.

5

Installation Completed