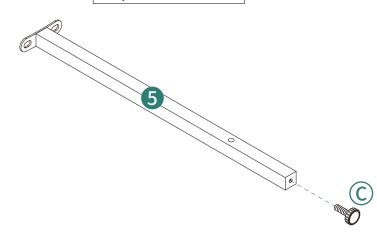

| Item<br>no. | Reference Image | Qty. | Item<br>no. | Reference Image | Qty. |
|-------------|-----------------|------|-------------|-----------------|------|
| A           | <b>€</b> M6×30  | ×4   | 0           |                 | ×1   |
| B           | <b>6</b> M6×12  | ×12  | 2           |                 | ×1   |
| C           | M6×12           | ×4   | 3           |                 | ×1   |
| D           |                 | ×8   | 4           |                 | ×1   |
| -           |                 | -    | 5           |                 | ×4   |