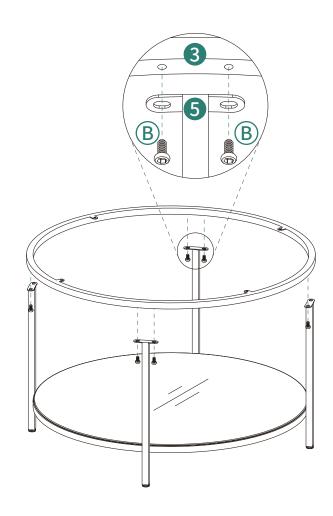

## **Explosion Diagram**

② 1PCS

1.Attach eight © evenly on 4.

5

Installation Completed