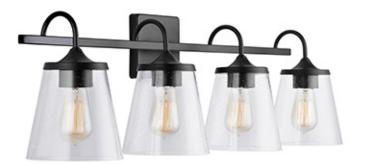

# **4 LIGHT VANITY**

Matte Black

Available Finishes: Aged Brass (AD), Brushed Nickel (BN), Chrome

(CH), Matte Black (MB)