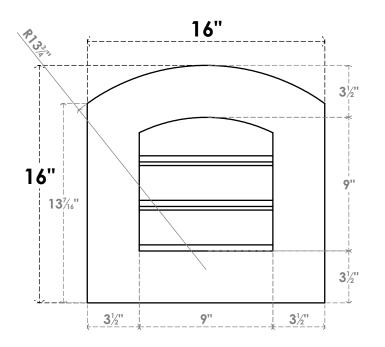

## GVPAR16X1601SF

16"W X 16"H ARCH TOP SURFACE MOUNT PVC GABLE VENT: FUNCTIONAL, W/ 3-1/2"W X 1"P STANDARD FRAME

**FRONT** 

SIDE

**VENTING AREA: 4.5 SQ IN** 

LOUVER HEIGHT: 3" LOUVER QTY: 3

EKENA MILLWORK 2300 WEST MAIN ST. CLARKSVILLE, TX 75426 TOLL FREE: 866-607-0453 WWW.EKENAMILLWORK.COM