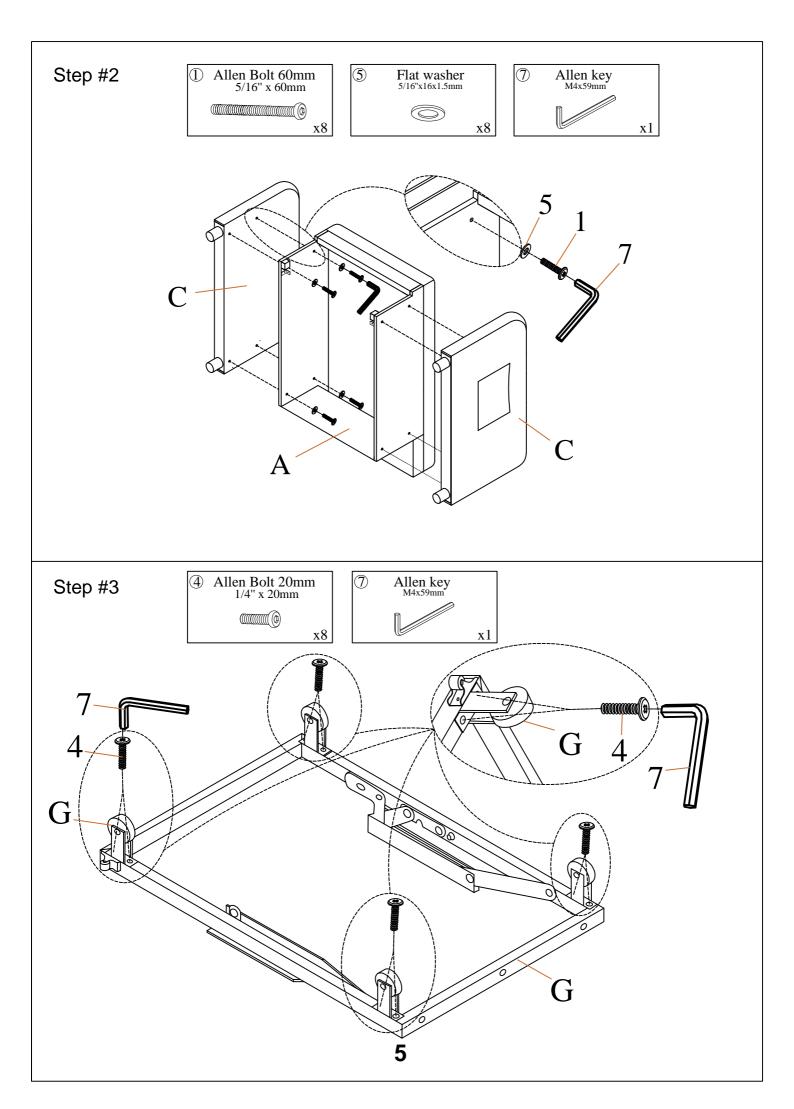

### **HARDWARE LIST:**

| 1 | Allen Bolt 60mm<br>Bolt 5/16"x60mm | 8pcs | 5 | Flat washer 5/16"x16x1.5mm | 8pcs |
|---|------------------------------------|------|---|----------------------------|------|
| 2 | Allen Bolt 40mm<br>Bolt 1/4"x40mm  | 3pcs | 6 | Flat washer 1/4"x16x1.5mm  | 7pcs |
| 3 | Allen Bolt 30mm<br>Bolt 1/4"x30mm  | 4pcs | 7 | Allen key<br>M4x59mm       | 1pc  |
| 4 | Allen Bolt 20mm<br>Bolt 1/4"x20mm  | 8pcs |   |                            |      |

Please don't tighten the screws until all the screws are put into the hole. And if there is any problem, please contact us and we will help you to solve it.

## **Assmbly Instructions**

Step #1

Step #6

Step #7