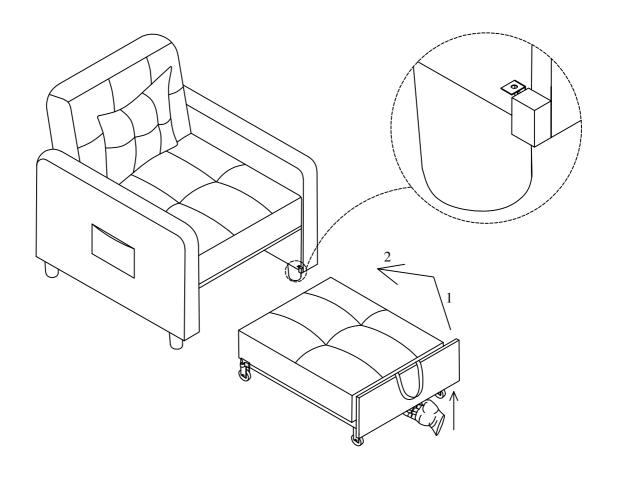

## **Assmbly Instructions**

Step #1

Step #6

Step #7

### Way to Adjust the Footrest