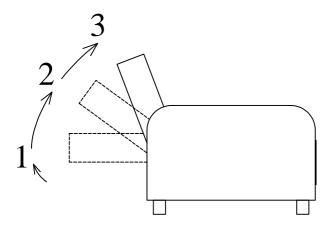

### Way to Adjust the Backrest

From the bottom to the top: First click: locking into recline. Second click: releasing recliner. Third click: locking into chair.