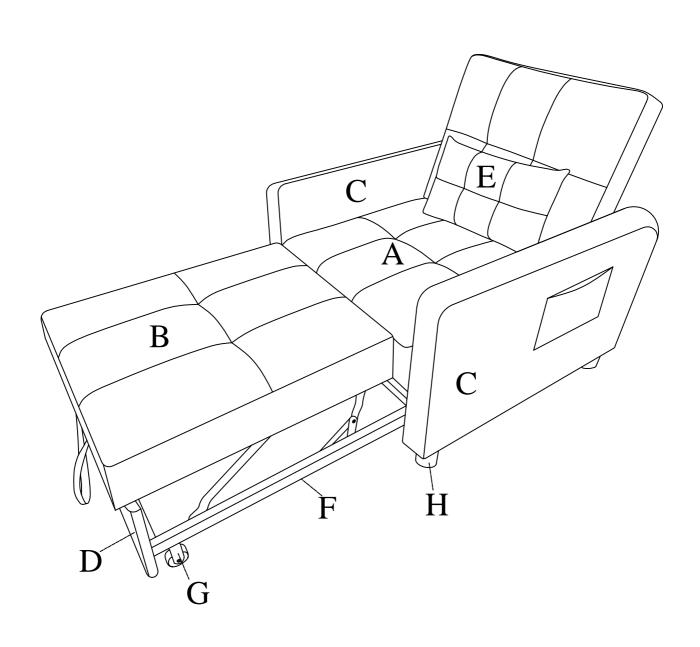

# Assembly Instruction



### **HARDWARE LIST:**

| 1 | Allen Bolt 60mm<br>Bolt 5/16"x60mm | 8pcs | 5 | Flat washer 5/16"x16x1.5mm | 8pcs |
|---|------------------------------------|------|---|----------------------------|------|
| 2 | Allen Bolt 40mm<br>Bolt 1/4"x40mm  | 3pcs | 6 | Flat washer 1/4"x16x1.5mm  | 7pcs |
| 3 | Allen Bolt 30mm<br>Bolt 1/4"x30mm  | 4pcs | 7 | Allen key<br>M4x59mm       | 1pc  |
| 4 | Allen Bolt 20mm<br>Bolt 1/4"x20mm  | 8pcs |   |                            |      |





Please don't tighten the screws until all the screws are put into the hole. And if there is any problem, please contact us and we will help you to solve it.

## **Assmbly Instructions**

Step #1







Step #6



Step #7



### Way to Adjust the Backrest



From the bottom to the top: First click: locking into recline. Second click: releasing recliner. Third click: locking into chair.

### Way to Adjust the Footrest