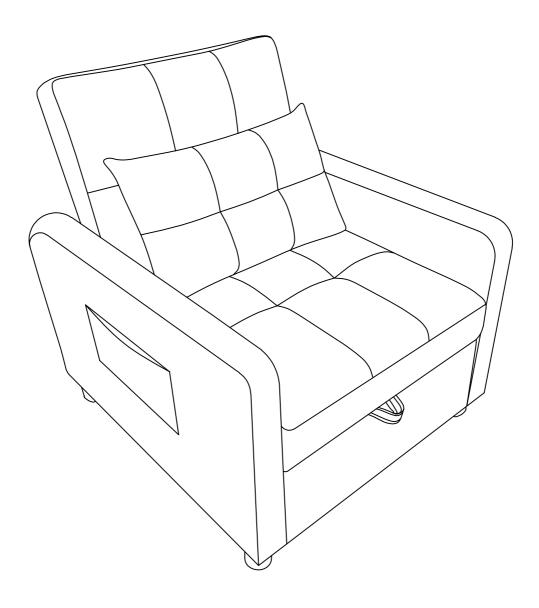

### Way to Adjust the Backrest

From the bottom to the top: First click: locking into recline. Second click: releasing recliner. Third click: locking into chair.