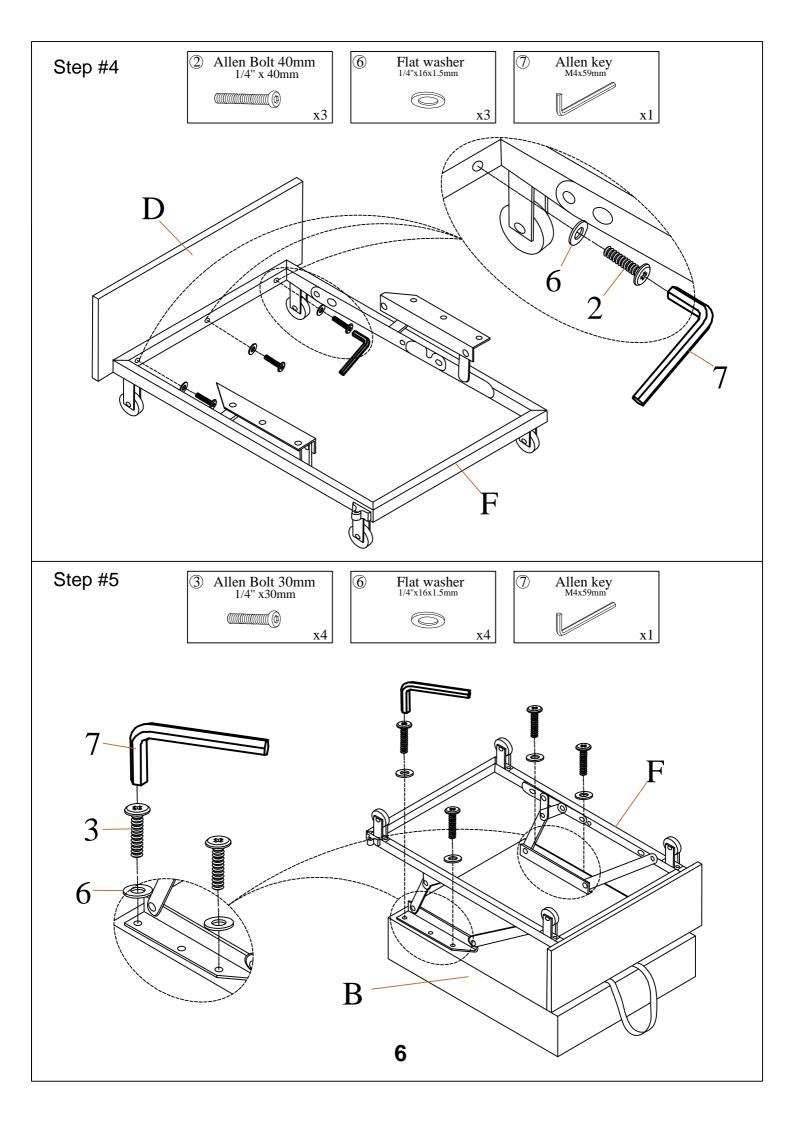

### **HARDWARE LIST:**

| 1 | Allen Bolt 60mm<br>Bolt 5/16"x60mm | 8pcs | 5 | Flat washer 5/16"x16x1.5mm | 8pcs |
|---|------------------------------------|------|---|----------------------------|------|
| 2 | Allen Bolt 40mm<br>Bolt 1/4"x40mm  | 3pcs | 6 | Flat washer 1/4"x16x1.5mm  | 7pcs |
| 3 | Allen Bolt 30mm<br>Bolt 1/4"x30mm  | 4pcs | 7 | Allen key<br>M4x59mm       | 1pc  |
| 4 | Allen Bolt 20mm<br>Bolt 1/4"x20mm  | 8pcs |   |                            |      |

Please don't tighten the screws until all the screws are put into the hole. And if there is any problem, please contact us and we will help you to solve it.

## **Assmbly Instructions**

Step #1

Step #6

Step #7