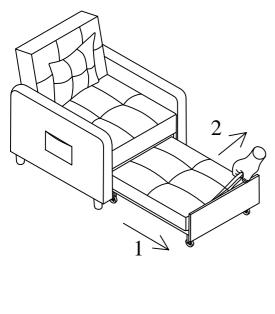

.5mm | 8pcs |
|---|------------------------------------|------|---|----------------------------|------|
| 2 | Allen Bolt 40mm<br>Bolt 1/4"x40mm  | 3pcs | 6 | Flat washer 1/4"x16x1.5mm  | 7pcs |
| 3 | Allen Bolt 30mm<br>Bolt 1/4"x30mm  | 4pcs | 7 | Allen key<br>M4x59mm       | 1pc  |
| 4 | Allen Bolt 20mm<br>Bolt 1/4"x20mm  | 8pcs |   |                            |      |





Please don't tighten the screws until all the screws are put into the hole. And if there is any problem, please contact us and we will help you to solve it.

## **Assmbly Instructions**

Step #1







Step #6



Step #7



### Way to Adjust the Backrest



From the bottom to the top: First click: locking into recline. Second click: releasing recliner. Third click: locking into chair.

### Way to Adjust the Footrest