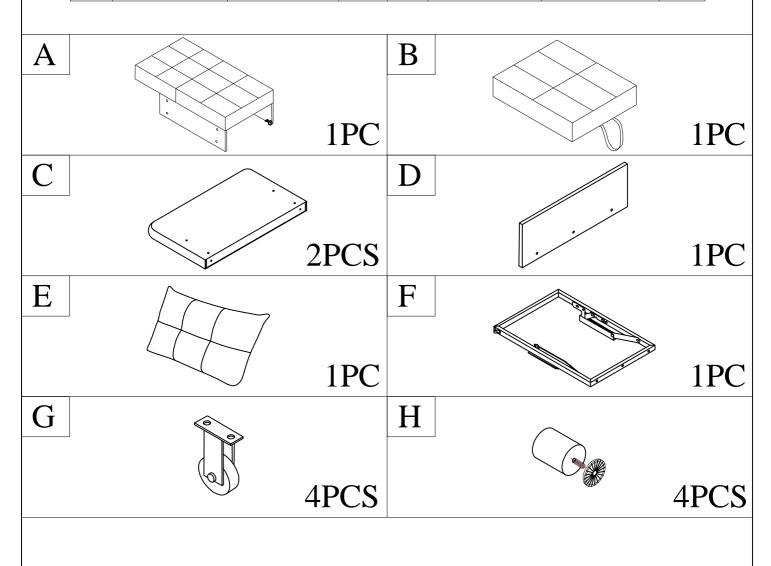

### **HARDWARE LIST:**

| 1 | Allen Bolt 60mm<br>Bolt 5/16"x60mm | 8pcs | 5 | Flat washer 5/16"x16x1.5mm | 8pcs |
|---|------------------------------------|------|---|----------------------------|------|
| 2 | Allen Bolt 40mm<br>Bolt 1/4"x40mm  | 3pcs | 6 | Flat washer 1/4"x16x1.5mm  | 7pcs |
| 3 | Allen Bolt 30mm<br>Bolt 1/4"x30mm  | 4pcs | 7 | Allen key<br>M4x59mm       | 1pc  |
| 4 | Allen Bolt 20mm<br>Bolt 1/4"x20mm  | 8pcs |   |                            |      |