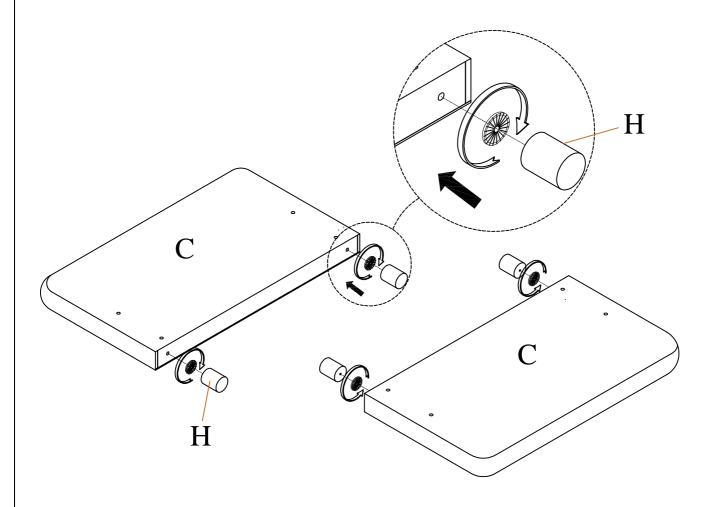

# Assembly Instruction



### **HARDWARE LIST:**

| 1 | Allen Bolt 60mm<br>Bolt 5/16"x60mm | 8pcs | 5 | Flat washer 5/16"x16x1.5mm | 8pcs |
|---|------------------------------------|------|---|----------------------------|------|
| 2 | Allen Bolt 40mm<br>Bolt 1/4"x40mm  | 3pcs | 6 | Flat washer 1/4"x16x1.5mm  | 7pcs |
| 3 | Allen Bolt 30mm<br>Bolt 1/4"x30mm  | 4pcs | 7 | Allen key<br>M4x59mm       | 1pc  |
| 4 | Allen Bolt 20mm<br>Bolt 1/4"x20mm  | 8pcs |   |                            |      |





Please don't tighten the screws until all the screws are put into the hole. And if there is any problem, please contact us and we will help you to solve it.

## **Assmbly Instructions**

Step #1







Step #6



Step #7



### Way to Adjust the Backrest



From the bottom to the top: First click: locking into recline. Second click: releasing recliner. Third click: locking into chair.

### Way to Adjust the Footrest