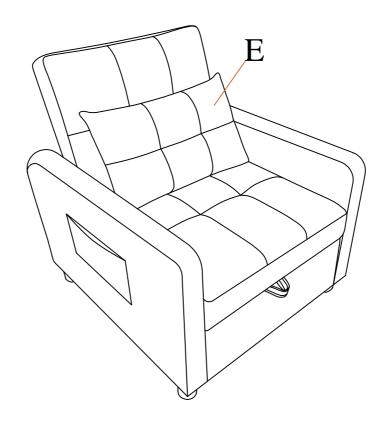

### Way to Adjust the Backrest

From the bottom to the top: First click: locking into recline. Second click: releasing recliner. Third click: locking into chair.