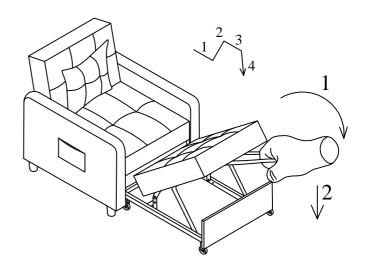

mm | 8pcs |
|---|------------------------------------|------|---|----------------------------|------|
| 2 | Allen Bolt 40mm<br>Bolt 1/4"x40mm  | 3pcs | 6 | Flat washer 1/4"x16x1.5mm  | 7pcs |
| 3 | Allen Bolt 30mm<br>Bolt 1/4"x30mm  | 4pcs | 7 | Allen key<br>M4x59mm       | 1pc  |
| 4 | Allen Bolt 20mm<br>Bolt 1/4"x20mm  | 8pcs |   |                            |      |





Please don't tighten the screws until all the screws are put into the hole. And if there is any problem, please contact us and we will help you to solve it.

## **Assmbly Instructions**

Step #1







Step #6



Step #7



### Way to Adjust the Backrest



From the bottom to the top: First click: locking into recline. Second click: releasing recliner. Third click: locking into chair.

### Way to Adjust the Footrest