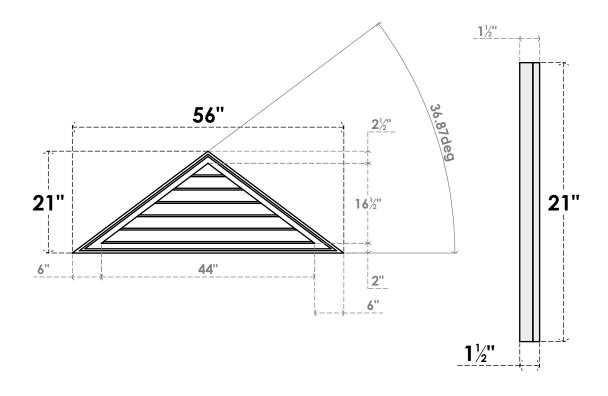

## GVPTR56X2102SN

56"W X 21"H TRIANGLE SURFACE MOUNT PVC GABLE VENT 9/12 PITCH: NON-FUNCTIONAL, W/ 2"W X 1-1/2"P BRICKMOULD FRAME

**FRONT** 

SIDE

LOUVER HEIGHT: 2 3/4"

LOUVER QTY: 6

1. INSTALLATION TO BE COMPLETED IN ACCORDANCE WITH MANUFACTURER'S SPECIFICATIONS. 2. DRAWING MAY NOT BE TO SCALE