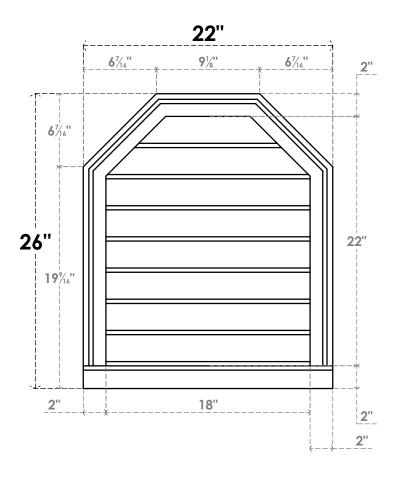

## **GVPOT22X2603SN**

22"W X 26"H OCTAGONAL TOP SURFACE MOUNT PVC GABLE VENT: NON-FUNCTIONAL, W/ 2"W X 2"P BRICKMOULD SILL FRAME

LOUVER HEIGHT: 2 3/4"

LOUVER QTY: 8

**FRONT** 

SIDE

EKENA MILLWORK 2300 WEST MAIN ST. CLARKSVILLE, TX 75426 TOLL FREE: 866-607-0453 WWW.EKENAMILLWORK.COM