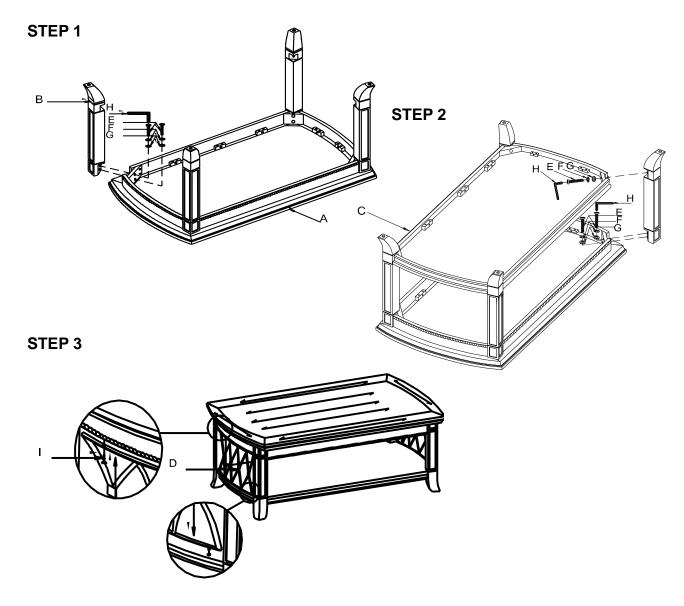

## **ASSEMBLY INSTRUCTIONS**

## NOTE: THIS ITEM NOT RECOMMENDED FOR COMMERCIAL USE KEEP THIS DOCUMENT FOR REFERENCE IN CASE PARTS ARE NEEDED DO NOT TIGHTEN SCREWS UNTIL COMPLETELY ASSEMBLED!!

| Nº | DESCRIPTION  |                            | Q'TY  |
|----|--------------|----------------------------|-------|
| А  | CKTL TOP     | 50" X 25-7/8" X 4-1/4"H    | 1PC   |
| В  | CKTL LEG     | 17-1/2" X 2-5/8" X 2-5/8"H | 4PCS  |
| С  | BOTTOM SHELF | 47" X 22-1/2" X 46mmH      | 1PC   |
| D  | SIDE FLOWER  | 19-1/2" X 10" X 1-1/2"H    | 2PCS  |
| Е  | BOLT         | 5/16" X 1-3/4"             | 12PCS |
| F  | FLAT WASHER  | 5/16" X 19mm X 1.0mm       | 12PCS |
| G  | LOCK WASHER  | 5/16"                      | 12PCS |
| Н  | ALLEN KEY    | 4mm                        | 1PC   |
| Ī  | WOOD SCREW   | 7mm X 3.5mm X 15mm         | 4PCS  |