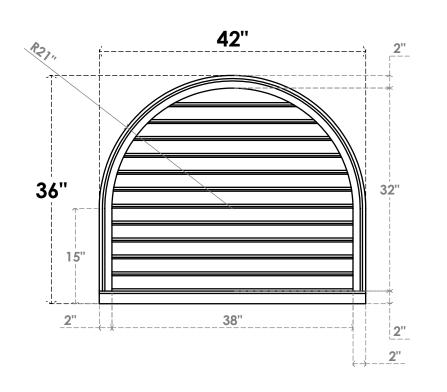

## GVPRT42X3603SF

42"W X 36"H ROUND TOP SURFACE MOUNT PVC GABLE VENT: FUNCTIONAL, W/ 2"W X 2"P **BRICKMOULD SILL FRAME** 

**VENTING AREA: 95.57 SQ IN** 

LOUVER HEIGHT: 2 5/8"

LOUVER QTY: 12

**FRONT** 

SIDE

1. INSTALLATION TO BE COMPLETED IN ACCORDANCE WITH MANUFACTURER'S SPECIFICATIONS. 2. DRAWING MAY NOT BE TO SCALE