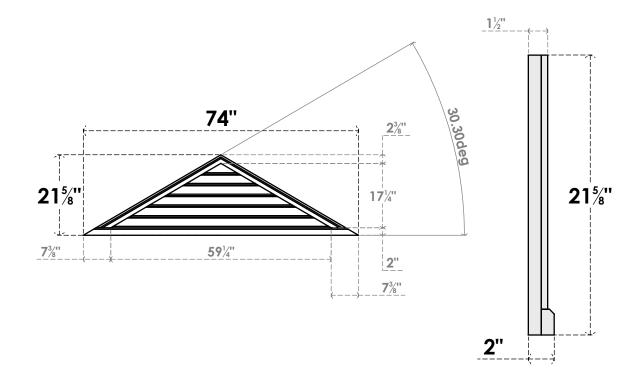

## GVPTR74X2203SF

74"W X 21-5/8"H TRIANGLE SURFACE MOUNT PVC GABLE VENT 7/12 PITCH: FUNCTIONAL, W/ 2"W X 2"P BRICKMOULD SILL FRAME

**VENTING AREA: 37.02 SQ IN** 

LOUVER HEIGHT: 2 7/8"

LOUVER QTY: 6

**FRONT** 

SIDE

1. INSTALLATION TO BE COMPLETED IN ACCORDANCE WITH MANUFACTURER'S SPECIFICATIONS. 2. DRAWING MAY NOT BE TO SCALE

3. THIS DRAWING IS INTENDED FOR DESIGN AND PLANNING PURPOSES ONLY.

4. ALL INFORMATION CONTAINED HEREIN WAS CURRENT AT THE TIME OF DEVELOPMENT BUT MUST BE REVIEWED AND APPROVED BY THE PRODUCT MANUFACTURER TO BE CONSIDERED ACCURATE.