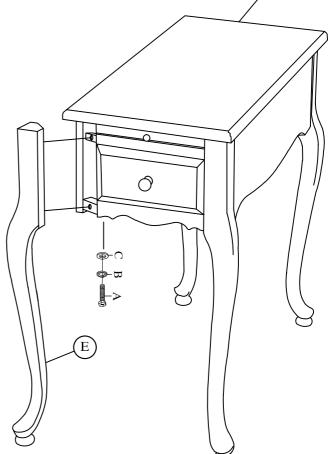

Step #3 Place the holes of the Leg (E) against that of the corner block on top apron and attach by using Bolt (A), Lock Washer (B), Flat Washer (C) and securely tightened. Repeat the procedure for the Legs (E), and securely tightened.