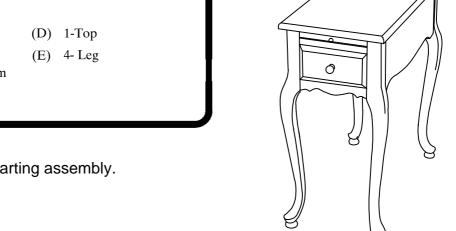

## **PACKAGED**

- (A) 8-Bolt ∏1/4"\*1-1/2"L
- (B) 8-Lock Washer □1/4"
- (C) 8-Flat Washer 1/4"\*16mm

Read all instructions before starting assembly.

Step #1 Pull out the drawer.

Step #2 Checked all the components listed in "packaged" are included. Carefully put the Table Top (D) on a flat and protected work surface, being careful not to scratch the finish.