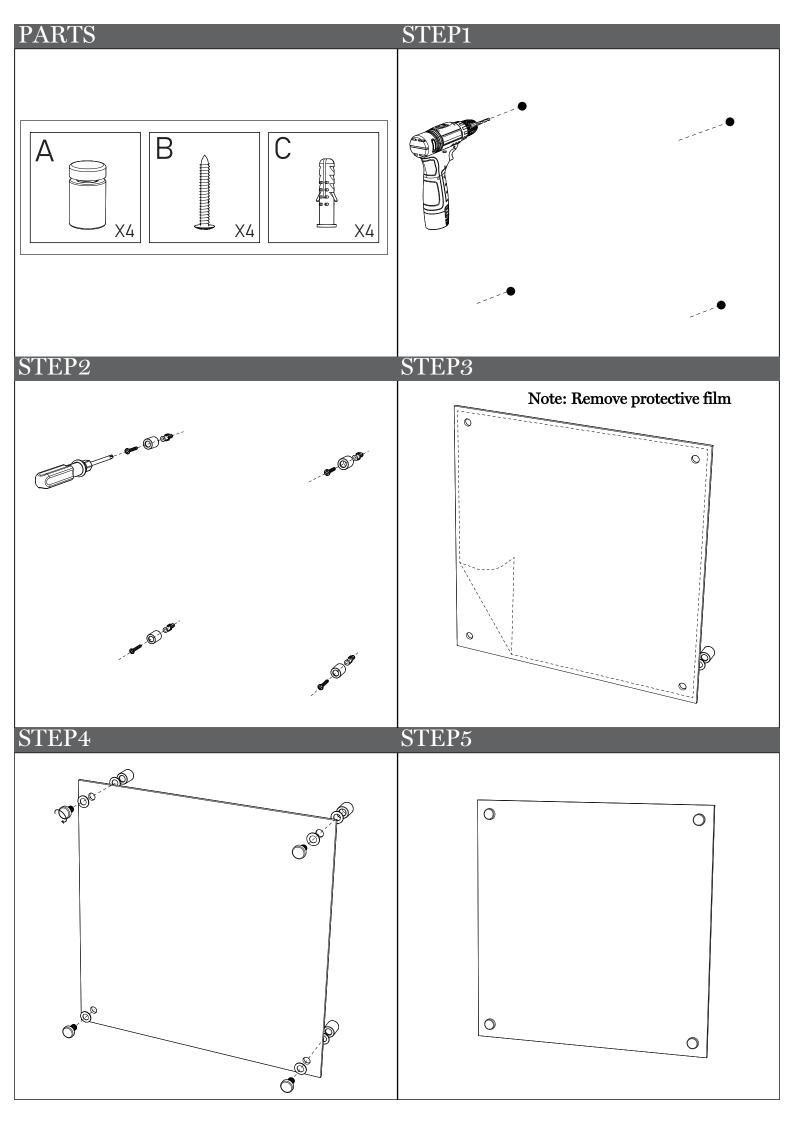

# Before You Begin: A power drill, drill bit and Phillips screwdriver are required (Not Included).

Please identify all component parts and hardware pieces required before you begin. Carefully remove all of the components from the packaging and set aside for assembly. Assemble on a soft surface to prevent scratching during assembly.

#### Caution:

Tighten all components securely before use. Failure to do so may result in personal injury. DO NOT use any sharp objects to open plastic wrapped components as damage to product or components may result.