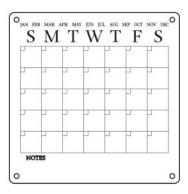

MARTHY M-M-SAEWAR

SKU:BR-AC-3636-BK-CLRBK-MS SKU:BR-AC-3636-GD-CLRGLD-MS



# ASSEMBLY INSTRUCTIONS

# Before You Begin: A power drill, drill bit and Phillips screwdriver are required (Not Included).

Please identify all component parts and hardware pieces required before you begin. Carefully remove all of the components from the packaging and set aside for assembly. Assemble on a soft surface to prevent scratching during assembly.

#### Caution:

Tighten all components securely before use. Failure to do so may result in personal injury. DO NOT use any sharp objects to open plastic wrapped components as damage to product or components may result.

# Warning:

CHOKING HAZARD - Small Parts. Adult Assembly Required.

# DO NOT ALLOW CHILDREN TO CLIMB ON FURNITURE

Serious or fatal injuries can occur from furniture tipping over. You must install Tipping Restraint Har