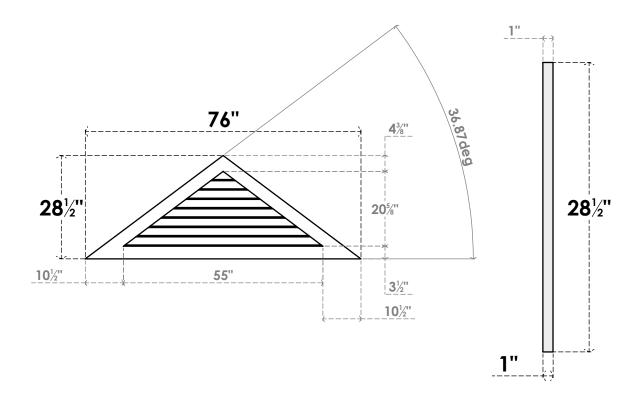

## GVPTR76X2901SN

76"W X 28-1/2"H TRIANGLE SURFACE MOUNT PVC GABLE VENT 9/12 PITCH: NON-FUNCTIONAL, W/ 3-1/2"W X 1"P STANDARD FRAME

**FRONT** 

SIDE

LOUVER HEIGHT: 2 5/8"

LOUVER QTY: 8

1. INSTALLATION TO BE COMPLETED IN ACCORDANCE WITH MANUFACTURER'S SPECIFICATIONS. 2. DRAWING MAY NOT BE TO SCALE