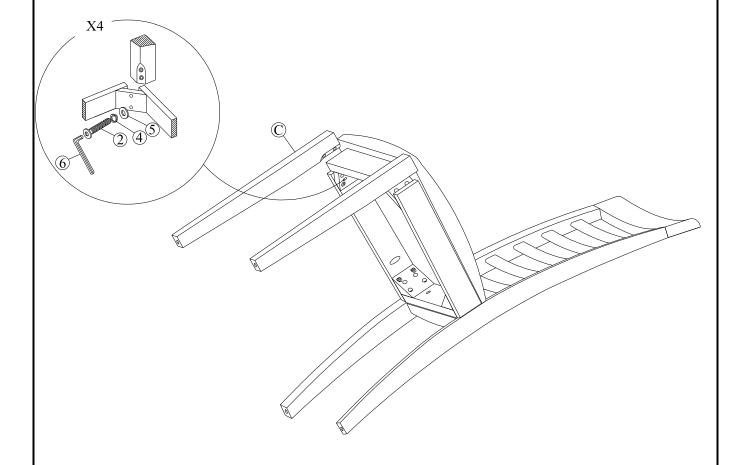

# STEP 2

Attach front legs (C) to the seat frame. Use bolts (2), washers (4) and (5) . Tighten with Allen Key (6).