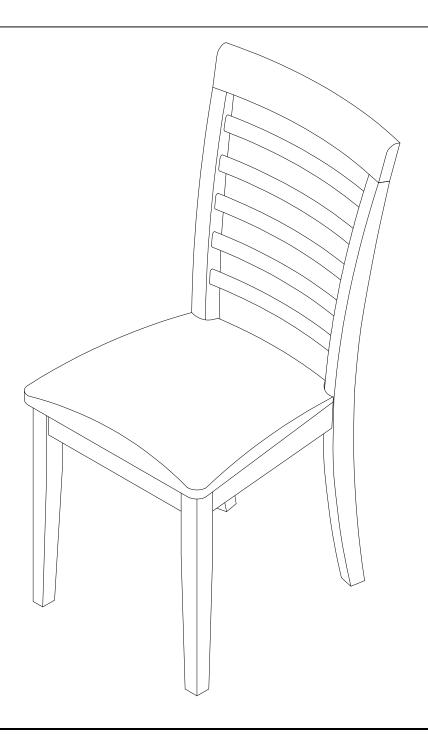

### **ASSEMBLY INSTRUCTIONS**

**Description** : LADDER BACK CHAIR WITH MICROFIBER UPHOLSTERED SEAT

Dimension : 18"Wx22"Dx38"H

Cube Size : 40.5"x19"x10.8" NW: 30.8 LBS

GW: 35.2 LBS

LADDER BACK CHAIR WITH MICROFIBER UPHOLSTERED SEAT