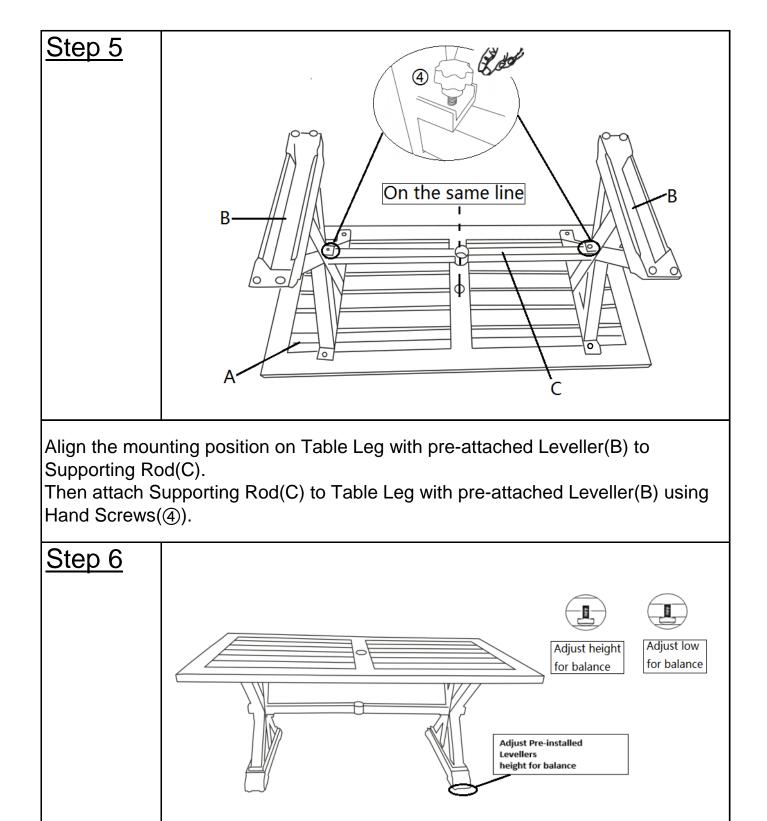

Stand the Table up.

Now, fully and securely, tighten all Bolts at all joints.

Inspect it and make sure all parts are adequately connected.

Adjust the Legs pre-installed Levellers until the Table is level with the ground. Your Table is ready for use.