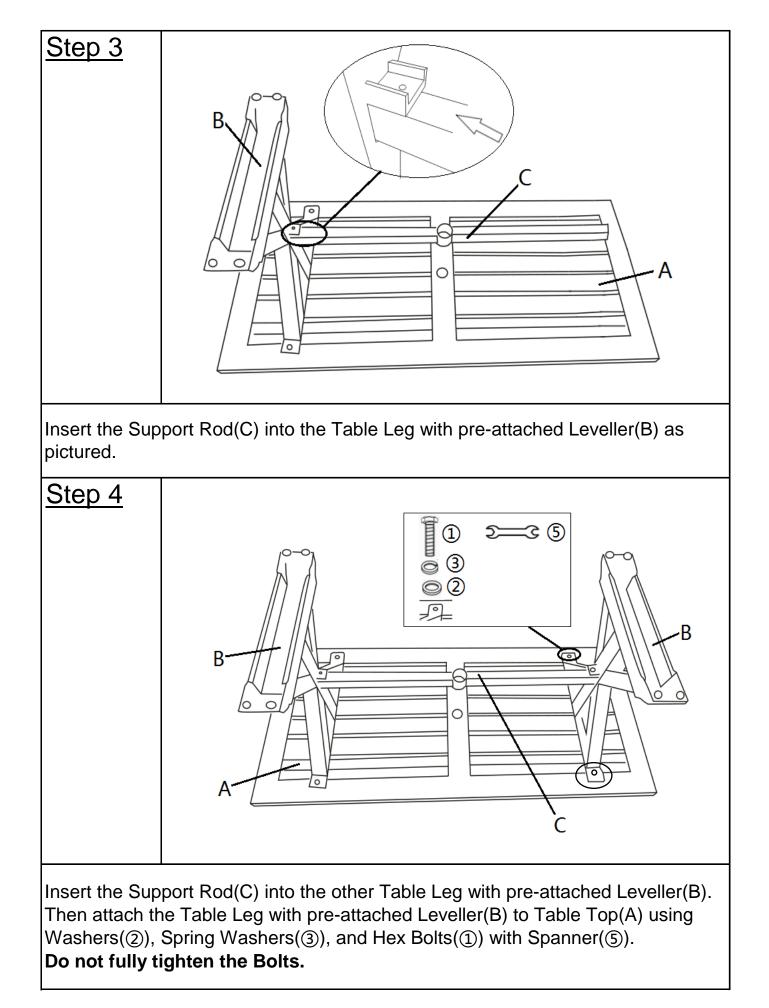

| Hardware                                                                                                                                                                                                                                                                        |                                                                                                  |                     |     |
|---------------------------------------------------------------------------------------------------------------------------------------------------------------------------------------------------------------------------------------------------------------------------------|--------------------------------------------------------------------------------------------------|---------------------|-----|
| Label                                                                                                                                                                                                                                                                           | Picture                                                                                          | Description         | QTY |
| 1                                                                                                                                                                                                                                                                               |                                                                                                  | Hex Bolt (M8*35mm)  | 5   |
| 2                                                                                                                                                                                                                                                                               | $\bigcirc$                                                                                       | Washer (8mm)        | 5   |
| 3                                                                                                                                                                                                                                                                               | $\odot$                                                                                          | Spring Washer (8mm) | 5   |
| 4                                                                                                                                                                                                                                                                               |                                                                                                  | Hand Screw          | 3   |
| 5                                                                                                                                                                                                                                                                               | 3<br>C<br>C<br>C<br>C<br>C<br>C<br>C<br>C<br>C<br>C<br>C<br>C<br>C<br>C<br>C<br>C<br>C<br>C<br>C | Spanner             | 1   |
| Assembly Preparation                                                                                                                                                                                                                                                            |                                                                                                  |                     |     |
| Before<br>Beginning<br>Assembly:                                                                                                                                                                                                                                                |                                                                                                  |                     |     |
| <ul> <li>Read instructions, cover to cover-</li> <li>Have 2 adults on hand for assembly-</li> <li>Do not assemble on flooring or carpet-</li> <li>Assemble on a clean non-marring surface (packing foam)-</li> <li>Save all packaging until finished-</li> </ul> Assembly Steps |                                                                                                  |                     |     |
| Overview<br>Table Top(A)<br>Table Leg with pre-<br>attached Leveller(B)<br>FRONT FACING                                                                                                                                                                                         |                                                                                                  |                     |     |