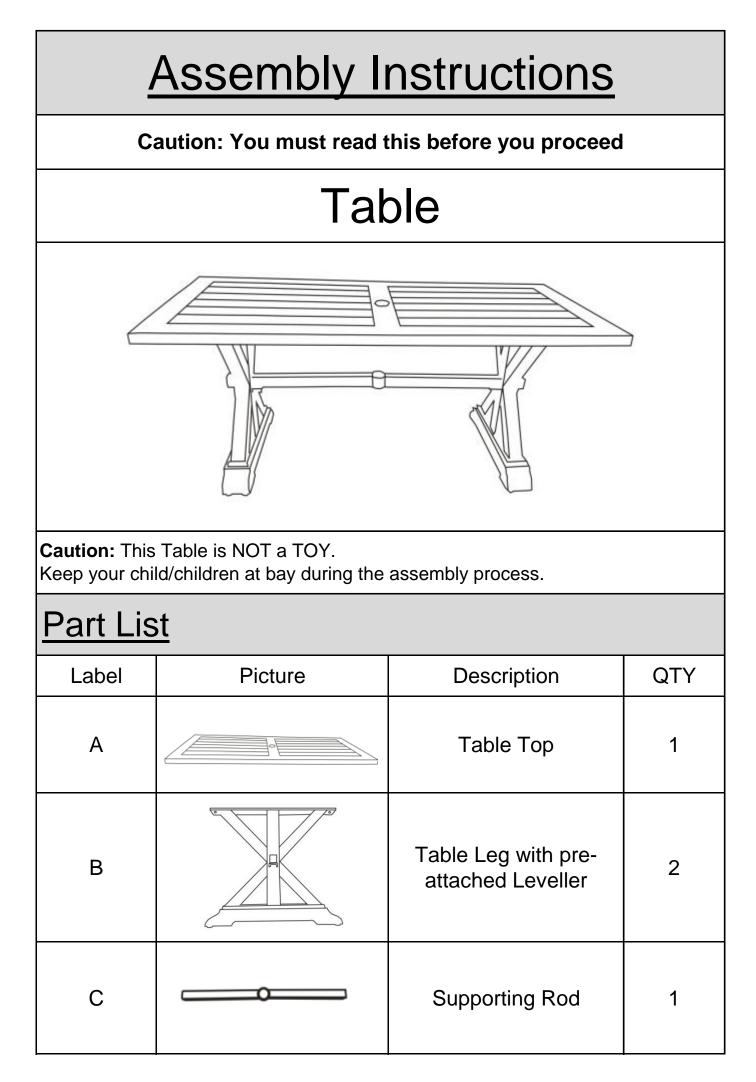

| Hardware                                                                                                                                                                                                                                                                        |                                                                                                  |                     |     |
|---------------------------------------------------------------------------------------------------------------------------------------------------------------------------------------------------------------------------------------------------------------------------------|--------------------------------------------------------------------------------------------------|---------------------|-----|
| Label                                                                                                                                                                                                                                                                           | Picture                                                                                          | Description         | QTY |
| 1                                                                                                                                                                                                                                                                               |                                                                                                  | Hex Bolt (M8*35mm)  | 5   |
| 2                                                                                                                                                                                                                                                                               | $\bigcirc$                                                                                       | Washer (8mm)        | 5   |
| 3                                                                                                                                                                                                                                                                               | $\odot$                                                                                          | Spring Washer (8mm) | 5   |
| 4                                                                                                                                                                                                                                                                               |                                                                                                  | Hand Screw          | 3   |
| 5                                                                                                                                                                                                                                                                               | 3<br>C<br>C<br>C<br>C<br>C<br>C<br>C<br>C<br>C<br>C<br>C<br>C<br>C<br>C<br>C<br>C<br>C<br>C<br>C | Spanner             | 1   |
| Assembly Preparation                                                                                                                                                                                                                                                            |                                                                                                  |                     |     |
| Before<br>Beginning<br>Assembly:                                                                                                                                                                                                                                                |                                                                                                  |                     |     |
| <ul> <li>Read instructions, cover to cover-</li> <li>Have 2 adults on hand for assembly-</li> <li>Do not assemble on flooring or carpet-</li> <li>Assemble on a clean non-marring surface (packing foam)-</li> <li>Save all packaging until finished-</li> </ul> Assembly Steps |                                                                                                  |                     |     |
| Overview<br>Table Top(A)<br>Table Leg with pre-<br>attached Leveller(B)<br>FRONT FACING                                                                                                                                                                                         |                                                                                                  |                     |     |