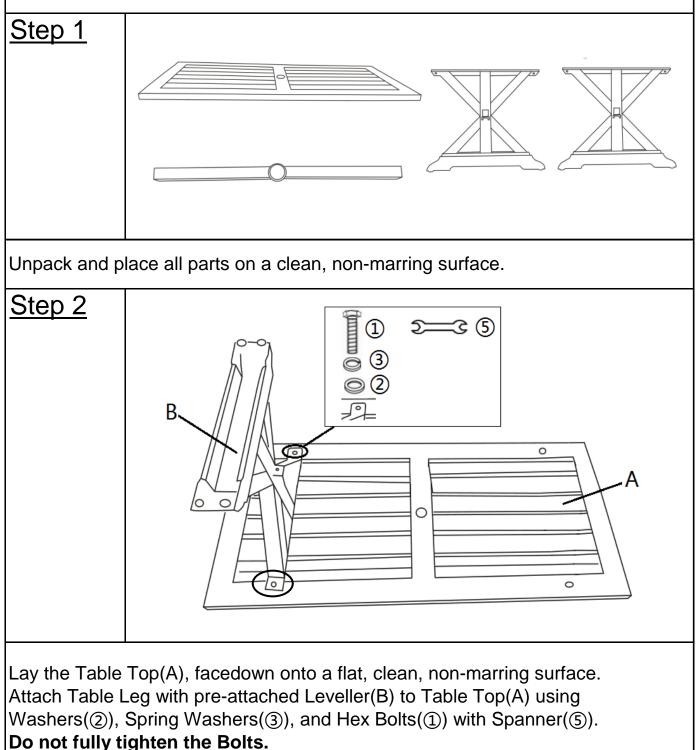

| Hardware                                                                                                                                                                                                                                                                        |                                                                                                  |                     |     |
|---------------------------------------------------------------------------------------------------------------------------------------------------------------------------------------------------------------------------------------------------------------------------------|--------------------------------------------------------------------------------------------------|---------------------|-----|
| Label                                                                                                                                                                                                                                                                           | Picture                                                                                          | Description         | QTY |
| 1                                                                                                                                                                                                                                                                               |                                                                                                  | Hex Bolt (M8*35mm)  | 5   |
| 2                                                                                                                                                                                                                                                                               | $\bigcirc$                                                                                       | Washer (8mm)        | 5   |
| 3                                                                                                                                                                                                                                                                               | $\odot$                                                                                          | Spring Washer (8mm) | 5   |
| 4                                                                                                                                                                                                                                                                               |                                                                                                  | Hand Screw          | 3   |
| 5                                                                                                                                                                                                                                                                               | 3<br>C<br>C<br>C<br>C<br>C<br>C<br>C<br>C<br>C<br>C<br>C<br>C<br>C<br>C<br>C<br>C<br>C<br>C<br>C | Spanner             | 1   |
| Assembly Preparation                                                                                                                                                                                                                                                            |                                                                                                  |                     |     |
| Before<br>Beginning<br>Assembly:                                                                                                                                                                                                                                                |                                                                                                  |                     |     |
| <ul> <li>Read instructions, cover to cover-</li> <li>Have 2 adults on hand for assembly-</li> <li>Do not assemble on flooring or carpet-</li> <li>Assemble on a clean non-marring surface (packing foam)-</li> <li>Save all packaging until finished-</li> </ul> Assembly Steps |                                                                                                  |                     |     |
| Overview<br>Table Top(A)<br>Table Leg with pre-<br>attached Leveller(B)<br>FRONT FACING                                                                                                                                                                                         |                                                                                                  |                     |     |