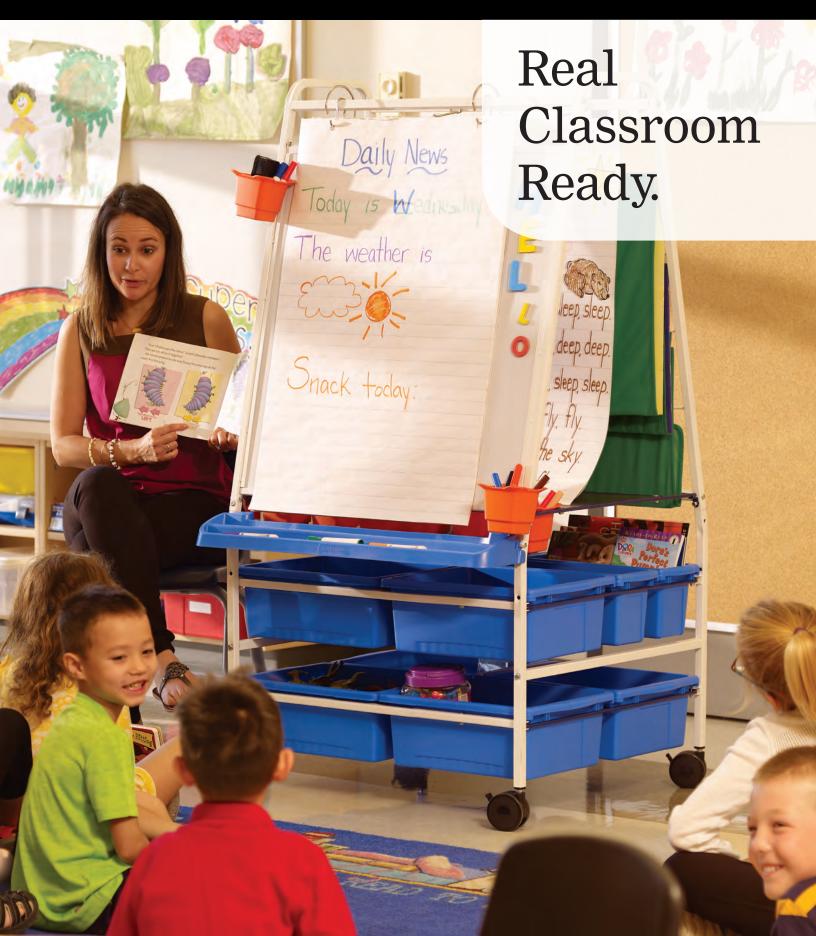

## NEW! Premium Royal® Reading Writing Center

(RC200)

"I need a way to keep all of my lesson materials organized; everything from books and charts to manipulatives and markers."

This easel was designed with teacher-driven features that help keep everything in its place and lessons more engaging.

## **Premium Royal® Reading Writing Center (RC200)**

- Front magnetic dry erase surface
- Ultra-Safe premium book ledge that locks into position
- 6 Open and 4 Small Open Tubs with safety stops
- Large open shelf with 6 Tiny Tubs
- 2 repositionable Tiny Tubs on front (ideal for storing extra markers)
- 3 Folders on the back to store books, lesson materials, etc.
- 2 Snap-on chart paper hooks
- · 2 Hooks within the easel to store extra chart paper
- 3" twin wheel locking casters