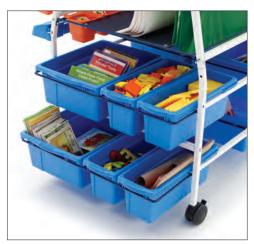

## **Premium Royal® Reading Writing Center (RC200)**

- Front magnetic dry erase surface
- Ultra-Safe premium book ledge that locks into position
- 6 Open and 4 Small Open Tubs with safety stops
- Large open shelf with 6 Tiny Tubs
- 2 repositionable Tiny Tubs on front (ideal for storing extra markers)
- 3 Folders on the back to store books, lesson materials, etc.
- 2 Snap-on chart paper hooks
- · 2 Hooks within the easel to store extra chart paper
- 3" twin wheel locking casters

## Warranty

Lifetime Frame Lifetime Tubs 5 year folders

6 Open and 4 Small Open Tubs

Tiny Tubs for storing manipulatives

3 Folders on the back to store books, lesson materials, etc.