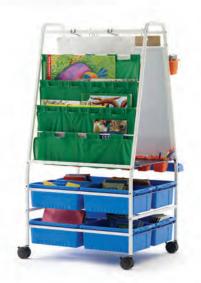

## **Premium Royal® Reading Writing Center (RC200)**

- Front magnetic dry erase surface
- Ultra-Safe premium book ledge that locks into position
- 6 Open and 4 Small Open Tubs with safety stops
- Large open shelf with 6 Tiny Tubs
- 2 repositionable Tiny Tubs on front (ideal for storing extra markers)
- 3 Folders on the back to store books, lesson materials, etc.
- 2 Snap-on chart paper hooks
- · 2 Hooks within the easel to store extra chart paper
- 3" twin wheel locking casters

## Warranty

Lifetime Frame Lifetime Tubs 5 year folders

6 Open and 4 Small Open Tubs

Tiny Tubs for storing manipulatives

3 Folders on the back to store books, lesson materials, etc.