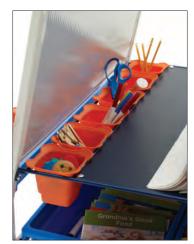

## **Premium Royal® Reading Writing Center (RC200)**

- Front magnetic dry erase surface
- Ultra-Safe premium book ledge that locks into position
- 6 Open and 4 Small Open Tubs with safety stops
- Large open shelf with 6 Tiny Tubs
- 2 repositionable Tiny Tubs on front (ideal for storing extra markers)
- 3 Folders on the back to store books, lesson materials, etc.
- 2 Snap-on chart paper hooks
- · 2 Hooks within the easel to store extra chart paper
- 3" twin wheel locking casters