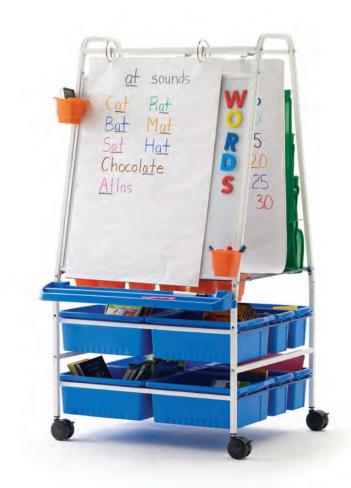

## **Premium Royal® Reading Writing Center (RC200)**

- Front magnetic dry erase surface
- Ultra-Safe premium book ledge that locks into position
- 6 Open and 4 Small Open Tubs with safety stops
- Large open shelf with 6 Tiny Tubs
- 2 repositionable Tiny Tubs on front (ideal for storing extra markers)
- 3 Folders on the back to store books, lesson materials, etc.
- 2 Snap-on chart paper hooks
- · 2 Hooks within the easel to store extra chart paper
- 3" twin wheel locking casters