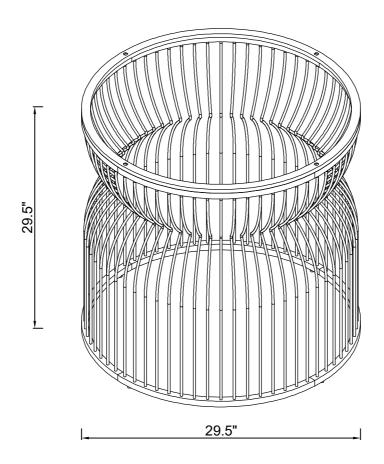

# STEP 5

PAGE 5 OF 7

STEP 6 \*GLASS SOLD SEPARATELY.\*

STEP 7 \*GLASS SOLD SEPARATELY.\*
COMPLETE

PAGE 6 OF 7

Product Size: 749 DIA X 749 H (MM)

**Product Size : 29.5" DIA X 29.5"** 

Note: Dimension tolerance ±5%