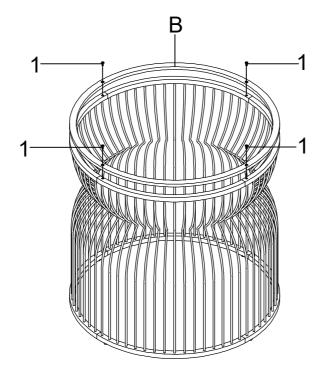

### PARTS IDENTIFICATION

**GLASS** 1PC Α \*GLASS SOLD SEPARATELY.\* В **TOP FRAME** 1PC BASE FRAME C 4PCS HARDWARE IDENTIFICATION **BOLT** 1 12PCS (1/4" x 12mm BLK) 2 SUCTION CUP 4PCS **LEVELER** 3 4PCS (1/4" x 12mm BLK) ALLEN KEY 4 1PC (4mm) PAGE 2 OF 7

# STEP 4

# STEP 5

PAGE 5 OF 7

STEP 6 \*GLASS SOLD SEPARATELY.\*

STEP 7 \*GLASS SOLD SEPARATELY.\*
COMPLETE

PAGE 6 OF 7

Product Size: 749 DIA X 749 H (MM)

**Product Size : 29.5" DIA X 29.5"** 

Note: Dimension tolerance ±5%