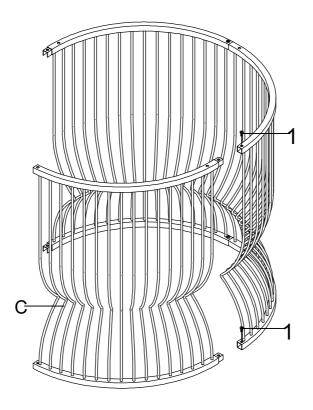

by size.
- 2. Please check to see that all hardware and parts are present prior to start of assembly.
- 3. Please follow attached instructions in the same sequence as numbered to assure fast & easy assembly.



#### **WARNING!**

- 1. Don't attempt to repair or modify parts that are broken or defective. Please contact the store immediately.
- 2. This product is for home use only and not intended for commercial establishments.



### PARTS IDENTIFICATION

**GLASS** 1PC Α \*GLASS SOLD SEPARATELY.\* В **TOP FRAME** 1PC BASE FRAME C 4PCS HARDWARE IDENTIFICATION **BOLT** 1 12PCS (1/4" x 12mm BLK) 2 SUCTION CUP 4PCS **LEVELER** 3 4PCS (1/4" x 12mm BLK) ALLEN KEY 4 1PC (4mm) PAGE 2 OF 7

# **ASSEMBLY INSTRUCTIONS**

STEP 1

Do not tighten until each step is completed or instructed.



# STEP 2



PAGE 3 OF 7

# STEP 3



# STEP 4



# STEP 5



PAGE 5 OF 7

STEP 6 \*GLASS SOLD SEPARATELY.\*



STEP 7 \*GLASS SOLD SEPARATELY.\*
COMPLETE



PAGE 6 OF 7

Product Size: 749 DIA X 749 H (MM)

**Product Size : 29.5" DIA X 29.5"** 



Note: Dimension tolerance ±5%