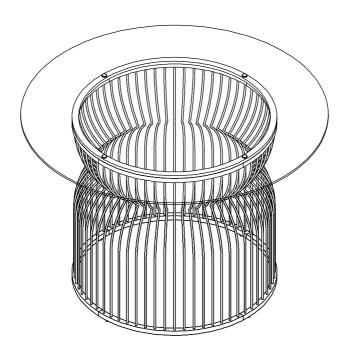

### PARTS IDENTIFICATION

**GLASS** 1PC Α \*GLASS SOLD SEPARATELY.\* В **TOP FRAME** 1PC BASE FRAME C 4PCS HARDWARE IDENTIFICATION **BOLT** 1 12PCS (1/4" x 12mm BLK) 2 SUCTION CUP 4PCS **LEVELER** 3 4PCS (1/4" x 12mm BLK) ALLEN KEY 4 1PC (4mm) PAGE 2 OF 7