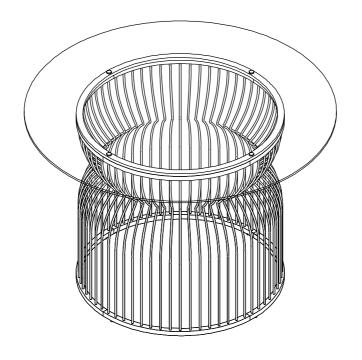

# STEP 5

PAGE 5 OF 7

STEP 6 \*GLASS SOLD SEPARATELY.\*

STEP 7 \*GLASS SOLD SEPARATELY.\*
COMPLETE

PAGE 6 OF 7

Product Size: 749 DIA X 749 H (MM)

**Product Size : 29.5" DIA X 29.5"** 

Note: Dimension tolerance ±5%