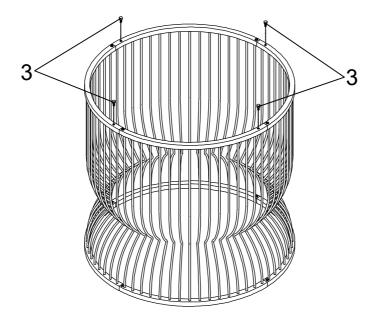

# **ASSEMBLY INSTRUCTIONS**

STEP 1

Do not tighten until each step is completed or instructed.

# STEP 2

PAGE 3 OF 7

# STEP 3

# STEP 4

# STEP 5

PAGE 5 OF 7

STEP 6 \*GLASS SOLD SEPARATELY.\*

STEP 7 \*GLASS SOLD SEPARATELY.\*
COMPLETE

PAGE 6 OF 7

Product Size: 749 DIA X 749 H (MM)

**Product Size : 29.5" DIA X 29.5"** 

Note: Dimension tolerance ±5%