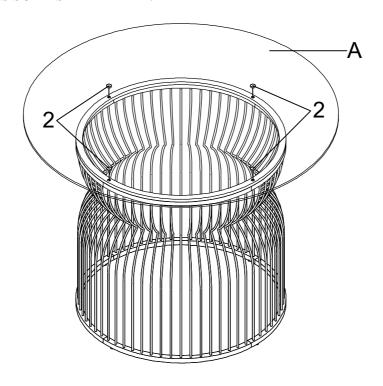

### PARTS IDENTIFICATION

**GLASS** 1PC Α \*GLASS SOLD SEPARATELY.\* В **TOP FRAME** 1PC BASE FRAME C 4PCS HARDWARE IDENTIFICATION **BOLT** 1 12PCS (1/4" x 12mm BLK) 2 SUCTION CUP 4PCS **LEVELER** 3 4PCS (1/4" x 12mm BLK) ALLEN KEY 4 1PC (4mm) PAGE 2 OF 7

# STEP 5

PAGE 5 OF 7

STEP 6 \*GLASS SOLD SEPARATELY.\*

STEP 7 \*GLASS SOLD SEPARATELY.\*
COMPLETE

PAGE 6 OF 7

Product Size: 749 DIA X 749 H (MM)

**Product Size : 29.5" DIA X 29.5"** 

Note: Dimension tolerance ±5%