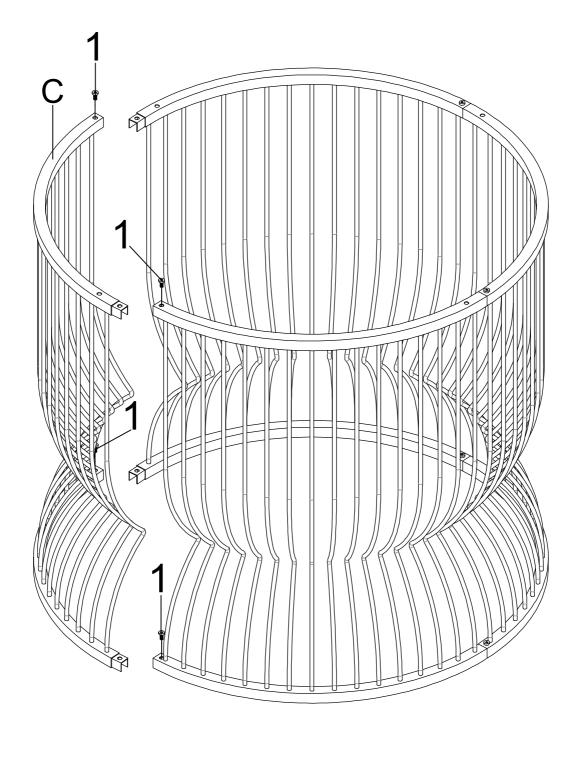

# STEP 5

PAGE 5 OF 7

STEP 6 \*GLASS SOLD SEPARATELY.\*

STEP 7 \*GLASS SOLD SEPARATELY.\*
COMPLETE

PAGE 6 OF 7

Product Size: 749 DIA X 749 H (MM)

**Product Size : 29.5" DIA X 29.5"** 

Note: Dimension tolerance ±5%