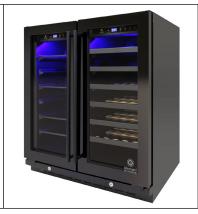

## EL-BWC101-01 EL-BWC101-01 WINE AND BEVERAGE COOLER

Vinotemp's new, 30-inch wide wine and beverage cooler model EL-BWC101-01 is perfect for those who love to entertain and provide cold drinks. With two independent temperature zones, this unit can hold up to 33 standard (750 mL) wine bottles in the right compartment and 101 12 oz. cans on the left. The beverage compartment has flat, adjustable glass shelving which allows for storing and/or stacking your favorite canned beverages. The wine compartment employs Ouzo™ flat shelving with a black lip that have grooves to hold the bottles in place. A black cabinet with two seamless stainless steel doors with dual-pane glass makes this unit an attractive addition to any kitchen or bar. Equipped with front exhaust compressor cooling technology, the sleek EL-BWC101-01 wine & beverage cooler is designed to be built into existing cabinetry or to be used as a stand-alone unit. Modern soft blue interior LED lighting showcases your wine making it easy to read and select each bottle. A built-in lock and key provides extra security from unwanted tampering. A temperature control panel with digital display is conveniently located at the top of each compartment making it simple to adjust the temperature for each zone. The Vinotemp EL-BWC101-01 wine and beverage cooler is constructed to be larger in width to fit a 30 inch wide appliance. The dual nature of this refrigerator provides versatility in the handling of your love for both glass and canned drinks.