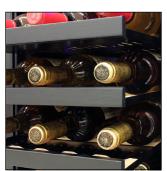

## Features:

- · All black wine and beverage cooler
- Dynamic / Silent Mode
- Dual zone
- Free standing or built-in installation
- 2 glass French Doors
- Door lock and key
- Interior light
- Digital temperature control panel on each side
- · Left zone holds 101 12 oz. cans
- Right zone holds 33 standard wine bottles
- 4 tempered glass shelves in the left zone
- \*Vinotemp's patented wine racks with black lip
- 6 sliding Ouzo<sup>™</sup> style wine racks
- Equipped with front exhaust for built-in or freestanding installation
- Temperature range: left zone (39-64°F), right zone (41-64°F)
- Dimensions: 29 1/2"W x 22 1/2"D x 34 3/4"H

## EL-BWC101-01 EL-BWC101-01 WINE AND BEVERAGE COOLER

Vinotemp's new, 30-inch wide wine and beverage cooler model EL-BWC101-01 is perfect for those who love to entertain and provide cold drinks. With two independent temperature zones, this unit can hold up to 33 standard (750 mL) wine bottles in the right compartment and 101 12 oz. cans on the left. The beverage compartment has flat, adjustable glass shelving which allows for storing and/or stacking your favorite canned beverages. The wine compartment employs Ouzo™ flat shelving with a black lip that have grooves to hold the bottles in place. A black cabinet with two seamless stainless steel doors with dual-pane glass makes this unit an attractive addition to any kitchen or bar. Equipped with front exhaust compressor cooling technology, the sleek EL-BWC101-01 wine & beverage cooler is designed to be built into existing cabinetry or to be used as a stand-alone unit. Modern soft blue interior LED lighting showcases your wine making it easy to read and select each bottle. A built-in lock and key provides extra security from unwanted tampering. A temperature control panel with digital display is conveniently located at the top of each compartment making it simple to adjust the temperature for each zone. The Vinotemp EL-BWC101-01 wine and beverage cooler is constructed to be larger in width to fit a 30 inch wide appliance. The dual nature of this refrigerator provides versatility in the handling of your love for both glass and canned drinks.