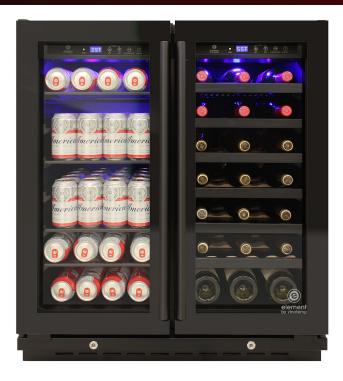

## Features:

- · All black wine and beverage cooler
- Dynamic / Silent Mode
- Dual zone
- Free standing or built-in installation
- 2 glass French Doors
- Door lock and key
- Interior light
- Digital temperature control panel on each side
- · Left zone holds 101 12 oz. cans
- Right zone holds 33 standard wine bottles
- 4 tempered glass shelves in the left zone
- \*Vinotemp's patented wine racks with black lip
- 6 sliding Ouzo<sup>™</sup> style wine racks
- Equipped with front exhaust for built-in or freestanding installation
- Temperature range: left zone (39-64°F), right zone (41-64°F)
- Dimensions: 29 1/2"W x 22 1/2"D x 34 3/4"H

## EL-BWC101-01 EL-BWC101-01 WINE AND BEVERAGE COOLER

Vinotemp's new, 30-inch wide wine and beverage cooler model EL-BWC101-01 is perfect for those who love to entertain and provide cold drinks. With two independent temperature zones, this unit can hold up to 33 standard (750 mL) wine bottles in the right compartment and 101 12 oz. cans on the left. The beverage compartment has flat, adjustable glass shelving which allows for storing and/or stacking your favorite canned beverages. The wine compartment employs Ouzo™ flat shelving with a black lip that have grooves to hold the bottles in place. A black cabinet with two seamless stainless steel doors with dual-pane glass makes this unit an attractive addition to any kitchen or bar. Equipped with front exhaust compressor cooling technology, the sleek EL-BWC101-01 wine & beverage cooler is designed to be built into existing cabinetry or to be used as a stand-alone unit. Modern soft blue interior LED lighting showcases your wine making it easy to read and select each bottle. A built-in lock and key provides extra security from unwanted tampering. A temperature control panel with digital display is conveniently located at the top of each compartment making it simple to adjust the temperature for each zone. The Vinotemp EL-BWC101-01 wine and beverage cooler is constructed to be larger in width to fit a 30 inch wide appliance. The dual nature of this refrigerator provides versatility in the handling of your love for both glass and canned drinks.