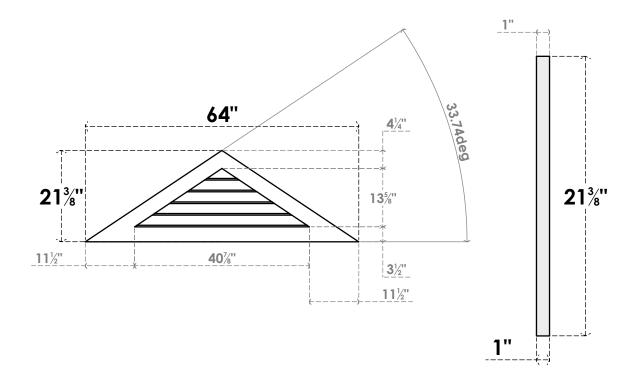

## GVPTR64X2101SN

64"W X 21-3/8"H TRIANGLE SURFACE MOUNT PVC GABLE VENT 8/12 PITCH: NON-FUNCTIONAL, W/ 3-1/2"W X 1"P STANDARD FRAME

**FRONT** 

SIDE

LOUVER HEIGHT: 2 3/4"

LOUVER QTY: 5

1. INSTALLATION TO BE COMPLETED IN ACCORDANCE WITH MANUFACTURER'S SPECIFICATIONS. 2. DRAWING MAY NOT BE TO SCALE