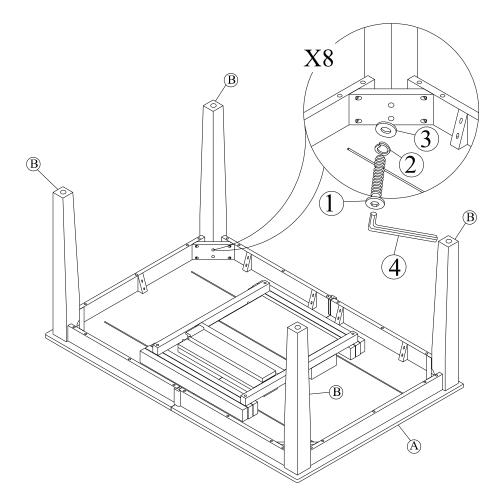

#### STEP 1

Place legs (B) in position as shown below. Use bolts (1) and washers (2),(3) to attach legs, tighten with the Allen key (4).

### HARDWARELIST

When unpacking, please be careful not to discard any parts with the packaging. Before continuing, please make sure you have all of the following hardware:

| NO | Description                  | Qty | Sketch | NO | Description                  | Qty | Sketch |
|----|------------------------------|-----|--------|----|------------------------------|-----|--------|
| 1  | Bolt<br>(M8x70mm)            | 8   |        | 2  | Lock washer<br>( Φ8.5xΦ11mm) | 8   |        |
| 3  | Flat washer<br>( Ф8.5хФ19mm) | 8   |        | 4  | Allen key<br>(4mm)           | 1   |        |