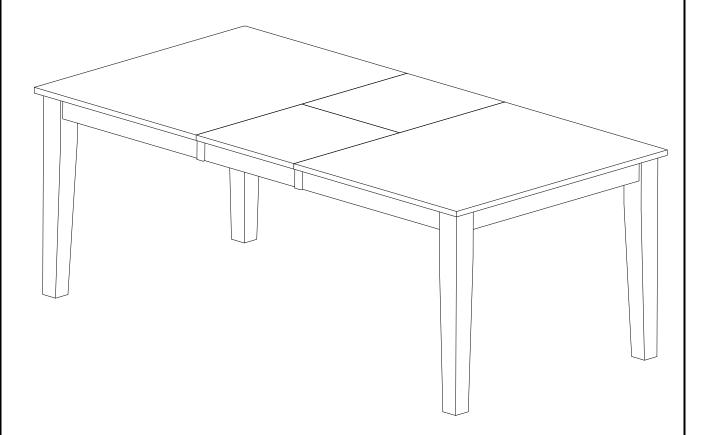

### **ASSEMBLY INSTRUCTIONS**

Description: RECTANGUAR DINING TABLE 36"x66" WITH 12" BUTTERFLY LEAF

Dimension : 36"Wx54"/66"Dx30"H

Cube size : 57"x38.5"x6.3" NW: 94.6 LBS

GW: 99 LBS