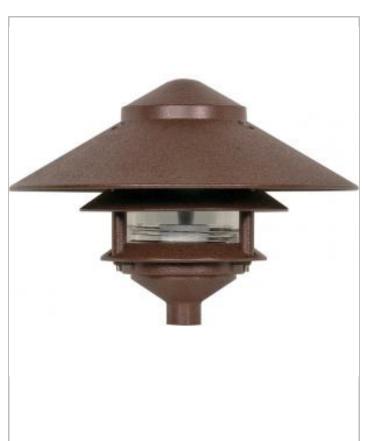

## General

| Finish                    | Old Bronze  |
|---------------------------|-------------|
| Style                     | Traditional |
| Number of Lamps           | 1           |
| Width (in.)               | 9.63        |
| Indoor or Outdoor Fixture | Outdoor     |

| Specifications   |                         |
|------------------|-------------------------|
| Base             | Medium                  |
| Bulb Type        | Incandescent            |
| Max Wattage      | 75                      |
| Voltage          | 120V                    |
| Bulb Included    | No                      |
| Weight (lb.)     | 2.23                    |
| Fixture Type     | Post Lantern            |
| Fixture Material | Die Cast Aluminum/Glass |

## Dimensions

Fitter Size 1/2 in. threaded female

| Compliance      |         |
|-----------------|---------|
| Safety Listing  | cULus   |
| Location Rating | Wet     |
| UL Application  | Outdoor |
| Energy Star     | No      |
| CA Prop 65      | Lead    |
| RoHS Compliant  | Yes     |