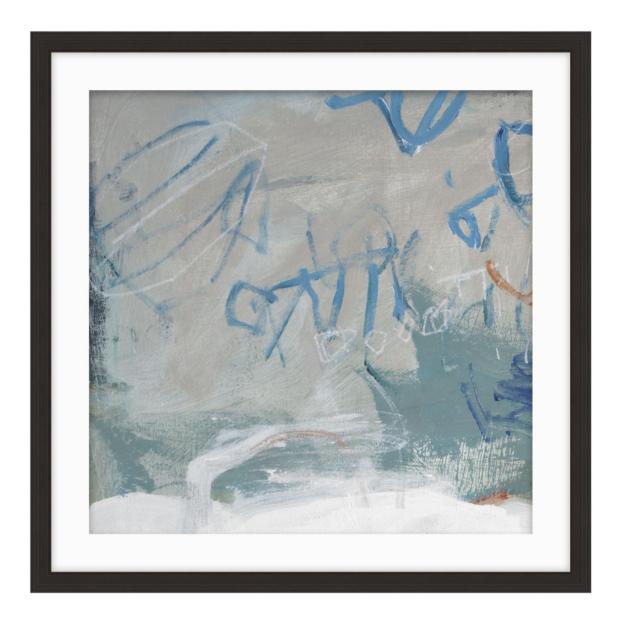

## **Eloquent Thoughts6**

D2218S44346-3569

Eloquent Thoughts I is part of a series of six works that hark back to the Abstract Expressionist movement that emerged in the mid-20th century. These works are characterized by bold, gestural marks that express action.

Incorporating contemporary elements of late-20th-century Graffiti Art that offer an urban feel, Eloquent Thoughts 1 shifts from light to dark in a pleasing arrangement of abstract forms. The color scheme consists of greige, steel blue, smoke, and alabaster in this beautiful addition to the carefully curated ART by TA Collection.