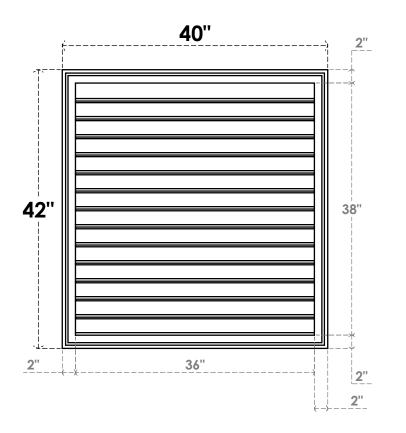

## GVPVE40X4202SF

40"W X 42"H RECTANGLE SURFACE MOUNT PVC GABLE VENT: FUNCTIONAL, W/ 2"W X 1-1/2"P **BRICKMOULD FRAME** 

**VENTING AREA: 117 SQ IN** LOUVER HEIGHT: 2 3/4"

LOUVER QTY: 14

**FRONT** 

SIDE

EKENA MILLWORK 2300 WEST MAIN ST. CLARKSVILLE, TX 75426 TOLL FREE: 866-607-0453 WWW.EKENAMILLWORK.COM