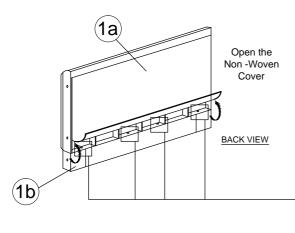

wooden furniture part on a clean and flat soft surface to prevent from being scratched. Follow the figure to start assembling.

#### CAUTION:

- 1. Do not FULLY-TIGHTEN the nut or bolt untill all nut or nut bolt is ready to assembled.
- 2. Do not OVER-TIGHTEN the nut or nut bolt to avoid causing damages to the thread.
- 3. Keep all hardware part out of reach of children.

### PART LIST

| NO | DESCRIPTION        | QTY   |
|----|--------------------|-------|
| 1a | HEADBOARD (UPPER)  | 1PC   |
| 1b | HEADBOARD (BOTTOM) | 1PC   |
| 2  | FOOTBOARD          | 1PC   |
| 3  | SIDE RAIL          | 2PCS  |
| 4  | CENTRE RAIL        | 2PCS  |
| 5  | SUPPORT LEG        | 6PCS  |
| 6  | SLAT               | 13PCS |
| 7  | HEADBOARD LEG      | 2PCS  |
| 8  | FOOTBOARD LEG      | 2PCS  |

### STEP 1



| NO | DESCRIPTION            |              | QTY   |
|----|------------------------|--------------|-------|
| Α  | JCBB M8 X 40MM         | - <b></b> () | 16PCS |
| В  | JCBB M8 X 100MM        |              | 6PCS  |
| С  | JCBC M6 X 35MM         | cananal      | 6PCS  |
| D  | SPRING WASHER 5/16"    | 0            | 28PCS |
| E  | FLAT WASHER 5/16"      | 0            | 22PCS |
| F  | FLAT WASHER 1/4"       | 0            | 6PCS  |
| G  | CSK M4 X 30MM          | 1            | 46PCS |
| н  | ALLEN KEY M4           |              | 1PC   |
| Ι  | ALLEN KEY M5 with ball | °            | 1PC   |

HARDWARE LIST



STEP 2



## ASSEMBLY INSTRUCTION

### PAGE 2 OF 3



# ASSEMBLY INSTRUCTION