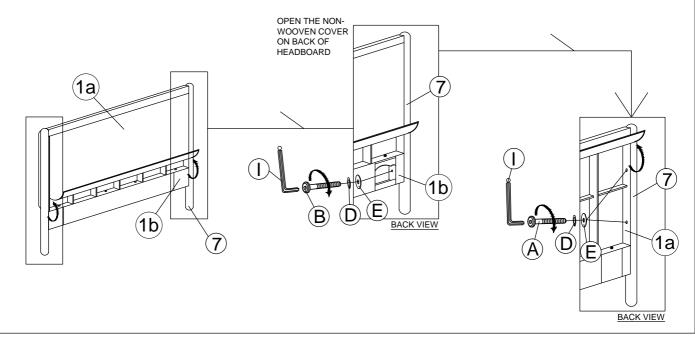

| 2PCS  |
| 5  | SUPPORT LEG        | 6PCS  |
| 6  | SLAT               | 13PCS |
| 7  | HEADBOARD LEG      | 2PCS  |
| 8  | FOOTBOARD LEG      | 2PCS  |

### STEP 1



| NO | DESCRIPTION            |              | QTY   |
|----|------------------------|--------------|-------|
| Α  | JCBB M8 X 40MM         | - <b></b> () | 16PCS |
| В  | JCBB M8 X 100MM        |              | 6PCS  |
| С  | JCBC M6 X 35MM         | cananal      | 6PCS  |
| D  | SPRING WASHER 5/16"    | 0            | 28PCS |
| E  | FLAT WASHER 5/16"      | 0            | 22PCS |
| F  | FLAT WASHER 1/4"       | 0            | 6PCS  |
| G  | CSK M4 X 30MM          | 1            | 46PCS |
| н  | ALLEN KEY M4           |              | 1PC   |
| Ι  | ALLEN KEY M5 with ball | °            | 1PC   |

HARDWARE LIST



STEP 2



## ASSEMBLY INSTRUCTION

### PAGE 2 OF 3



# ASSEMBLY INSTRUCTION