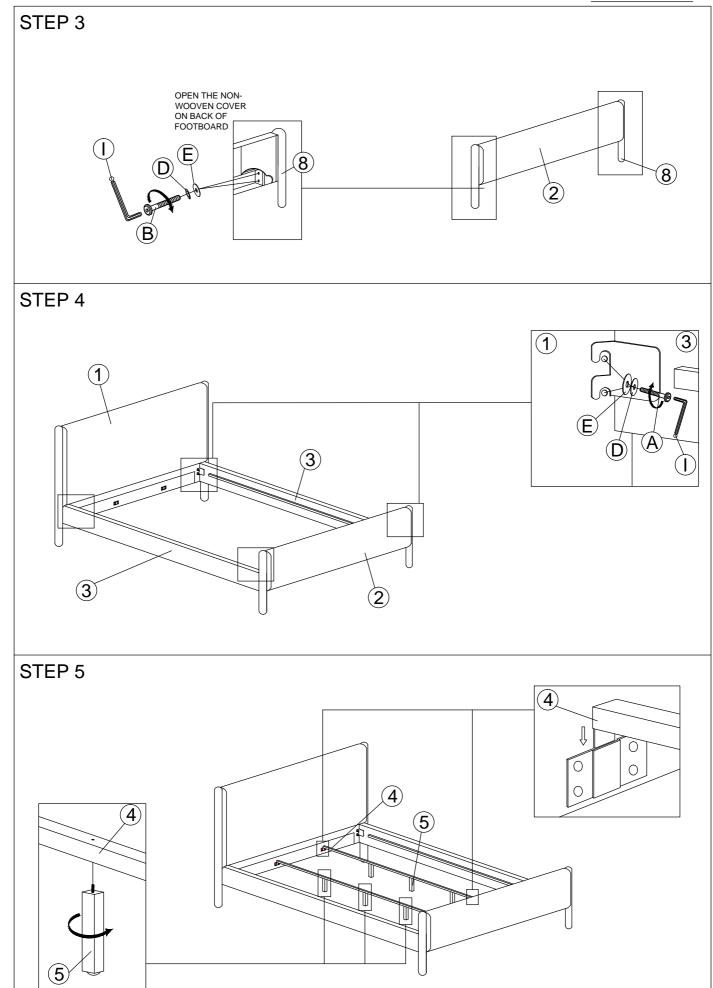

### PART LIST

| NO | DESCRIPTION        | QTY   |
|----|--------------------|-------|
| 1a | HEADBOARD (UPPER)  | 1PC   |
| 1b | HEADBOARD (BOTTOM) | 1PC   |
| 2  | FOOTBOARD          | 1PC   |
| 3  | SIDE RAIL          | 2PCS  |
| 4  | CENTRE RAIL        | 2PCS  |
| 5  | SUPPORT LEG        | 6PCS  |
| 6  | SLAT               | 13PCS |
| 7  | HEADBOARD LEG      | 2PCS  |
| 8  | FOOTBOARD LEG      | 2PCS  |

### STEP 1

| NO | DESCRIPTION            |              | QTY   |
|----|------------------------|--------------|-------|
| Α  | JCBB M8 X 40MM         | - <b></b> () | 16PCS |
| В  | JCBB M8 X 100MM        |              | 6PCS  |
| С  | JCBC M6 X 35MM         | cananal      | 6PCS  |
| D  | SPRING WASHER 5/16"    | 0            | 28PCS |
| E  | FLAT WASHER 5/16"      | 0            | 22PCS |
| F  | FLAT WASHER 1/4"       | 0            | 6PCS  |
| G  | CSK M4 X 30MM          | 1            | 46PCS |
| н  | ALLEN KEY M4           |              | 1PC   |
| Ι  | ALLEN KEY M5 with ball | °            | 1PC   |

HARDWARE LIST

STEP 2