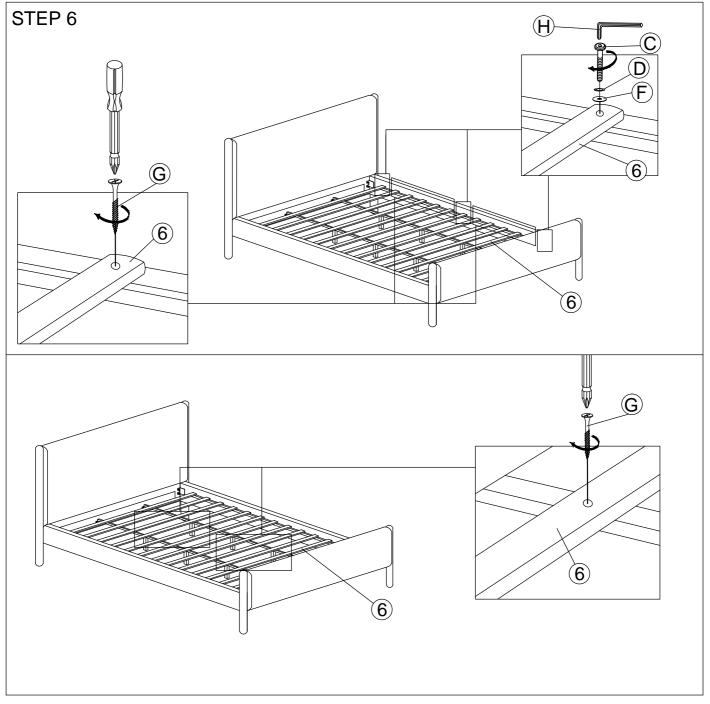

| 13PCS |
| 7  | HEADBOARD LEG      | 2PCS  |
| 8  | FOOTBOARD LEG      | 2PCS  |

### STEP 1



| NO | DESCRIPTION            |              | QTY   |
|----|------------------------|--------------|-------|
| Α  | JCBB M8 X 40MM         | - <b></b> () | 16PCS |
| В  | JCBB M8 X 100MM        |              | 6PCS  |
| С  | JCBC M6 X 35MM         | cananal      | 6PCS  |
| D  | SPRING WASHER 5/16"    | 0            | 28PCS |
| E  | FLAT WASHER 5/16"      | 0            | 22PCS |
| F  | FLAT WASHER 1/4"       | 0            | 6PCS  |
| G  | CSK M4 X 30MM          | 1            | 46PCS |
| н  | ALLEN KEY M4           |              | 1PC   |
| Ι  | ALLEN KEY M5 with ball | °            | 1PC   |

HARDWARE LIST



STEP 2



## ASSEMBLY INSTRUCTION

### PAGE 2 OF 3



# ASSEMBLY INSTRUCTION