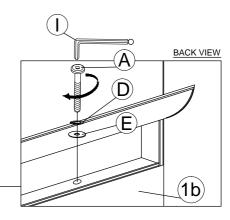

IL        | 2PCS  |
| 5  | SUPPORT LEG        | 6PCS  |
| 6  | SLAT               | 13PCS |
| 7  | HEADBOARD LEG      | 2PCS  |
| 8  | FOOTBOARD LEG      | 2PCS  |

### STEP 1



| NO | DESCRIPTION            |              | QTY   |
|----|------------------------|--------------|-------|
| Α  | JCBB M8 X 40MM         | - <b></b> () | 16PCS |
| В  | JCBB M8 X 100MM        |              | 6PCS  |
| С  | JCBC M6 X 35MM         | cananal      | 6PCS  |
| D  | SPRING WASHER 5/16"    | 0            | 28PCS |
| E  | FLAT WASHER 5/16"      | 0            | 22PCS |
| F  | FLAT WASHER 1/4"       | 0            | 6PCS  |
| G  | CSK M4 X 30MM          | 1            | 46PCS |
| н  | ALLEN KEY M4           |              | 1PC   |
| Ι  | ALLEN KEY M5 with ball | °            | 1PC   |

HARDWARE LIST



STEP 2



## ASSEMBLY INSTRUCTION

### PAGE 2 OF 3



# ASSEMBLY INSTRUCTION