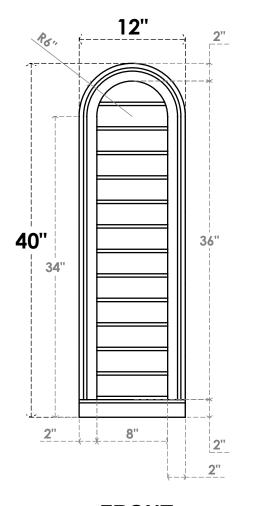

## GVPRT12X4003SN

12"W X 40"H ROUND TOP SURFACE MOUNT PVC GABLE VENT: NON-FUNCTIONAL, W/ 2"W X 2"P **BRICKMOULD SILL FRAME** 

**FRONT** 

SIDE

LOUVER HEIGHT: 2 3/4"

LOUVER QTY: 13

1. INSTALLATION TO BE COMPLETED IN ACCORDANCE WITH MANUFACTURER'S SPECIFICATIONS. 2. DRAWING MAY NOT BE TO SCALE