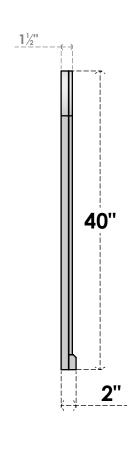

## GVPRT12X4003SN

12"W X 40"H ROUND TOP SURFACE MOUNT PVC GABLE VENT: NON-FUNCTIONAL, W/ 2"W X 2"P **BRICKMOULD SILL FRAME** 

**FRONT** 

SIDE

LOUVER HEIGHT: 2 3/4"

LOUVER QTY: 13

1. INSTALLATION TO BE COMPLETED IN ACCORDANCE WITH MANUFACTURER'S SPECIFICATIONS. 2. DRAWING MAY NOT BE TO SCALE