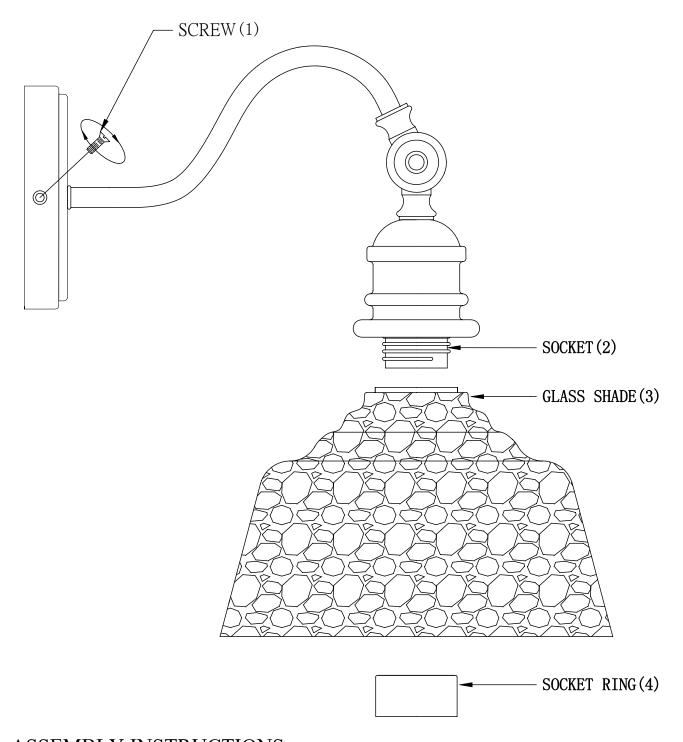

## **ASSEMBLY INSTRUCTIONS**

- 1. Carefully unpack and identify all parts referring to illustration for parts identification.
- 2. Turn the power to the installation point OFF.
- 3.Refer to the additional installation instructions included with the product for wiring and installation.
- 4.Install the glass shade (3) onto the socket (2) and secure with the socket ring (4).
- 5.Install proper bulbs (not included) into each socket referring to the markings and/or labels on the fixture for maximum wattage.
- 6.Restore power to the installation point and retain this sheet for future reference.