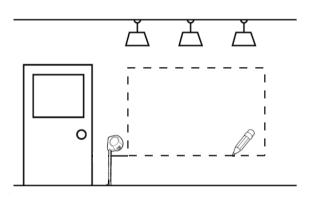

2

Level and mark the mirror's location on the wall

3

- 1. Attatch bottom bracket to wall.
- 2. Use the provided spirit level (#F)to level
- 3. Mark the holes to be drilled on the wall.

4

5/16" drill bit and 2" drill depth to drill holes at the mark (1) and then insert Wall Anchors(2)