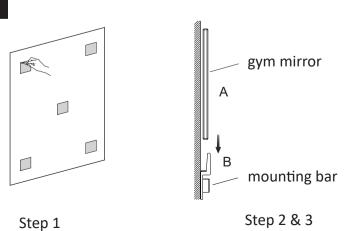

## PRIOR TO MOUNTING

- 1. After unpacking, carefully lean the mirror vertically against the wall on a carpeted floor and check the mirror's quality.
- 2. Do not begin the installation steps until you are satisfied with the mirror's quality.
- 3.It is strongly recommended to outline the perimeter of the mirror on the wall in advance to pre-confirm the installation position. This will ensure the mirror can be installed at the ideal height and location.
- 4. Do not press or adhere the mirror to the wall until you are completely sure of its installation position, as it will be difficult to remove once it is stuck to the wall.

Fix the bottom Mounting Bar with screws through the gasket and decorative cover base.

B gym mirror
A A
B mounting bar

- 1. Two persons place and hold the gym mirror against the mounting bar.
- 2. Adjust the mirror position to ensure it perfectly matches the pre-drawn perimeter, then press the mirror to the wall. (DO NOT