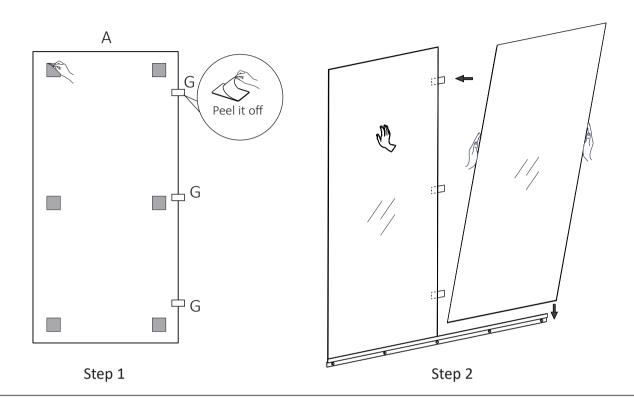

## TAKE OFF the backing from the adhesive stickers )

- 3. One person holds the mirror while another places the mounting bar above it.
- 4. Mark the hanging hole positions on the wall.

- 1. Set the gym mirror aside.
- 2. Drill holes where marked (1) and insert anchor (2)

(5/16" drill bit and 2" drill depth)

- 1. Peel off the backing from the adhesive stickers on the back of the mirror.
- 2. Place and hold the gym mirror against the mounting bar.
- 3. Adjust the mirror position to ensure it perfectly matches the pre-drawn perimeter, then press the mirror firmly to the wall.

#### **IMPORTANT REMINDER**

If you want to hang the gym mirror horizontally and seamless, please make sure to place (#G) between mirrors before pressing mirrors onto the wall. #G helps you to level mirrors and make it seamless.