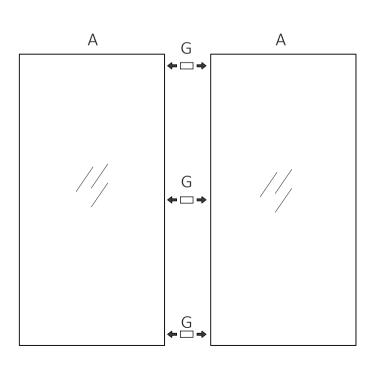

#### **CONNECTING MIRRORS**

Connect mirrors with connector's provided #G

Measure single or combined connected mirror rough in size

#### **IMPORTANT REMINDER**

If you want to hang the gym mirror horizontally and seamless, please make sure to place (#G) between mirrors before pressing mirrors onto the wall. #G helps you to level mirrors and make it seamless.