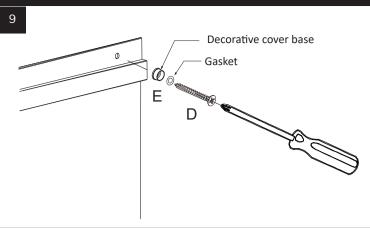

Secure the top Mounting bar with screws through the gasket and decorative cover base.

Rotate the decorative cover clockwise to secure it onto the base. Repeat this step.