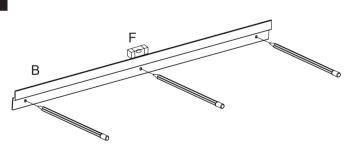

Fix the bottom Mounting Bar with screws through the gasket and decorative cover base.

B gym mirror
A A
B mounting bar

- 1. Two persons place and hold the gym mirror against the mounting bar.
- 2. Adjust the mirror position to ensure it perfectly matches the pre-drawn perimeter, then press the mirror to the wall. (DO NOT