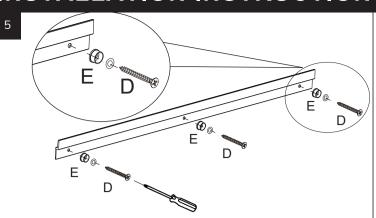

2

Level and mark the mirror's location on the wall

3

- 1. Attatch bottom bracket to wall.
- 2. Use the provided spirit level (#F)to level
- 3. Mark the holes to be drilled on the wall.

4

5/16" drill bit and 2" drill depth to drill holes at the mark (1) and then insert Wall Anchors(2)

Fix the bottom Mounting Bar with screws through the gasket and decorative cover base.

B gym mirror
A A
B mounting bar

- 1. Two persons place and hold the gym mirror against the mounting bar.
- 2. Adjust the mirror position to ensure it perfectly matches the pre-drawn perimeter, then press the mirror to the wall. (DO NOT