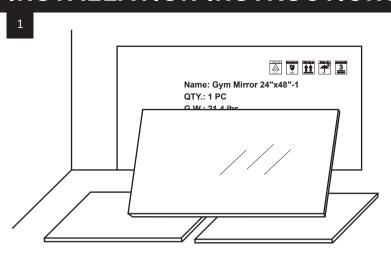

## PRIOR TO MOUNTING

- 1. After unpacking, carefully lean the mirror vertically against the wall on a carpeted floor and check the mirror's quality.
- 2. Do not begin the installation steps until you are satisfied with the mirror's quality.
- 3.It is strongly recommended to outline the perimeter of the mirror on the wall in advance to pre-confirm the installation position. This will ensure the mirror can be installed at the ideal height and location.
- 4. Do not press or adhere the mirror to the wall until you are completely sure of its installation position, as it will be difficult to remove once it is stuck to the wall.

## **TOOLS (not included)**

- 1. Place cardboard from the box between the mirror and the wall for protection.
- 2. Lay a foam board on the floor for additional protection.
- 3. Lean the mirror vertically against the wall and inspect its quality.
- 4. If satisfied, proceed with installation. If not, contact customer service for a replacement or refund.