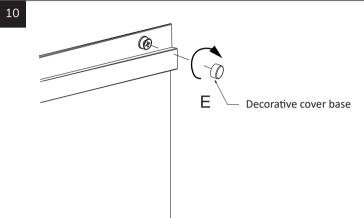

Secure the top Mounting bar with screws through the gasket and decorative cover base.

Rotate the decorative cover clockwise to secure it onto the base. Repeat this step.