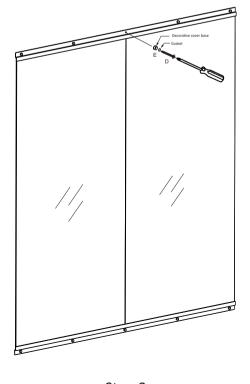

Secure the top Mounting bar with screws through the gasket and decorative cover base.

Rotate the decorative cover clockwise to secure it onto the base. Repeat this step.

If you need to splice and install more gym mirrors together, please make sure that the wall are flat enough and mounting bars are in the same horizontal level.

Step 3