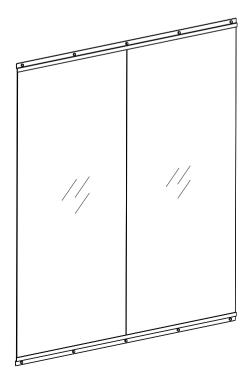

#### **CONNECTING MIRRORS**

Connect mirrors with connector's provided #G

Measure single or combined connected mirror rough in size

If you need to splice and install more gym mirrors together, please make sure that the wall are flat enough and mounting bars are in the same horizontal level.

Step 3