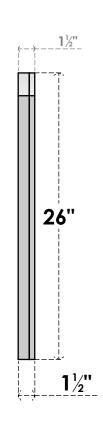

## GVPAR12X2602SN

12"W X 26"H ARCH TOP SURFACE MOUNT PVC GABLE VENT: NON-FUNCTIONAL, W/ 2"W X 1-1/2"P **BRICKMOULD FRAME** 

**FRONT** 

SIDE

LOUVER HEIGHT: 2 3/4"

LOUVER QTY: 8

EKENA MILLWORK 2300 WEST MAIN ST. CLARKSVILLE, TX 75426 TOLL FREE: 866-607-0453 WWW.EKENAMILLWORK.COM