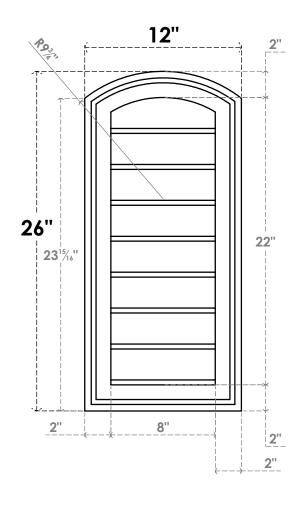

## GVPAR12X2602SN

12"W X 26"H ARCH TOP SURFACE MOUNT PVC GABLE VENT: NON-FUNCTIONAL, W/ 2"W X 1-1/2"P **BRICKMOULD FRAME** 

**FRONT** 

SIDE

LOUVER HEIGHT: 2 3/4"

LOUVER QTY: 8

EKENA MILLWORK 2300 WEST MAIN ST. CLARKSVILLE, TX 75426 TOLL FREE: 866-607-0453 WWW.EKENAMILLWORK.COM