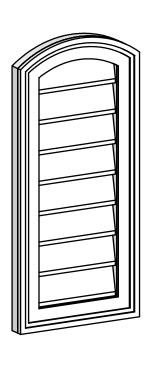

## GVPAR12X2602SN

12"W X 26"H ARCH TOP SURFACE MOUNT PVC GABLE VENT: NON-FUNCTIONAL, W/ 2"W X 1-1/2"P **BRICKMOULD FRAME** 

**FRONT** 

SIDE

LOUVER HEIGHT: 2 3/4"

LOUVER QTY: 8

EKENA MILLWORK 2300 WEST MAIN ST. CLARKSVILLE, TX 75426 TOLL FREE: 866-607-0453 WWW.EKENAMILLWORK.COM