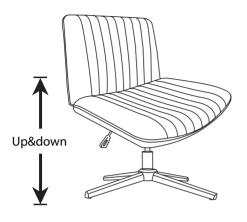

## Function

1.Height Function Seat height adjustment 360°

3.Rotation Function 360 degree swivel

2.Rocking Function Pull out the handle to start rocking.Insert to stop rocking

4.Rocking Adjustment Function The tighter the knob is turned, the less shaking it is, and vice versa