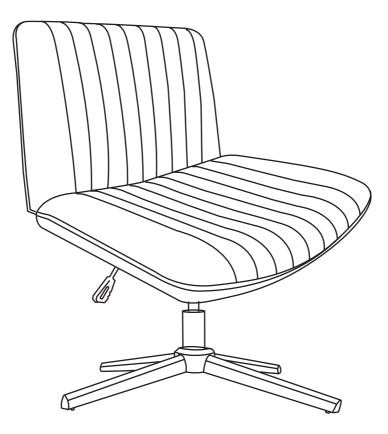

## Office Chair

## Parts list

(1) A x 1

PLEASE REMOVE

(4) D x1

(5) E x1

(7) G x1

M6x22mm

(9) I x4

## Installation steps

Please remove the cover

3

Put the backrest on a flat

5

Install the backrest as shown in he picture, then install the screws

Attention: Owing to the soft materials we had filled in the chair which would improve the comfort and aesthetics ability of the chair. Please press the seat toward to backrest manually untill the 4 screws could be matched and aligned together

## Function

1.Height Function Seat height adjustment 360°

3.Rotation Function 360 degree swivel

2.Rocking Function Pull out the handle to start rocking.Insert to stop rocking

4.Rocking Adjustment Function The tighter the knob is turned, the less shaking it is, and vice versa