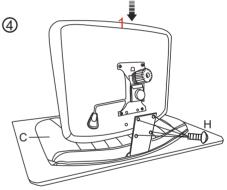

## Installation steps

Please remove the cover

3

Put the backrest on a flat

5

Install the backrest as shown in he picture, then install the screws

Attention: Owing to the soft materials we had filled in the chair which would improve the comfort and aesthetics ability of the chair. Please press the seat toward to backrest manually untill the 4 screws could be matched and aligned together