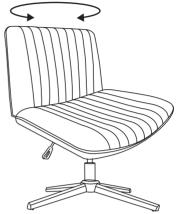

## Function

1.Height Function Seat height adjustment 360°

3.Rotation Function 360 degree swivel

2.Rocking Function Pull out the handle to start rocking.Insert to stop rocking

4.Rocking Adjustment Function The tighter the knob is turned, the less shaking it is, and vice versa