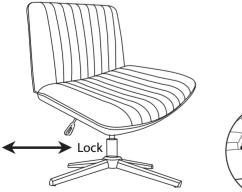

## Function

1.Height Function Seat height adjustment 360°

3.Rotation Function 360 degree swivel

2.Rocking Function Pull out the handle to start rocking.Insert to stop rocking

4.Rocking Adjustment Function The tighter the knob is turned, the less shaking it is, and vice versa