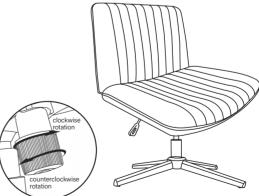

## Function

1.Height Function Seat height adjustment 360°

3.Rotation Function 360 degree swivel

2.Rocking Function Pull out the handle to start rocking.Insert to stop rocking

4.Rocking Adjustment Function The tighter the knob is turned, the less shaking it is, and vice versa