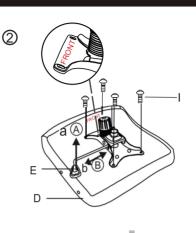

## Parts list

(1) A x 1

PLEASE REMOVE

(4) D x1

(5) E x1

(7) G x1

M6x22mm

(9) I x4

M6x16mm

## Installation steps

Please remove the cover

3

Put the backrest on a flat

5

Install the backrest as shown in he picture, then install the screws

Attention: Owing to the soft materials we had filled in the chair which would improve the comfort and aesthetics ability of the chair. Please press the seat toward to backrest manually untill the 4 screws could be matched and aligned together