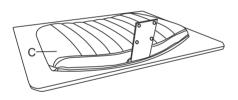

## Installation steps

Please remove the cover

3

Put the backrest on a flat

5

Install the backrest as shown in he picture, then install the screws

Attention: Owing to the soft materials we had filled in the chair which would improve the comfort and aesthetics ability of the chair. Please press the seat toward to backrest manually untill the 4 screws could be matched and aligned together