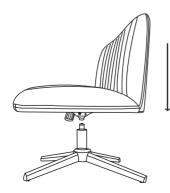

## Function

1.Height Function Seat height adjustment 360°

3.Rotation Function 360 degree swivel

2.Rocking Function Pull out the handle to start rocking.Insert to stop rocking

4.Rocking Adjustment Function The tighter the knob is turned, the less shaking it is, and vice versa