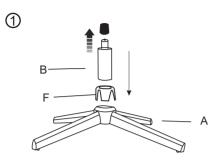

## Installation steps

Please remove the cover

3

Put the backrest on a flat

5

Install the backrest as shown in he picture, then install the screws

Attention: Owing to the soft materials we had filled in the chair which would improve the comfort and aesthetics ability of the chair. Please press the seat toward to backrest manually untill the 4 screws could be matched and aligned together