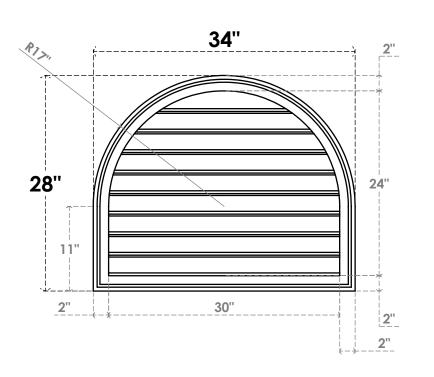

## GVPRT34X2802SF

34"W X 28"H ROUND TOP SURFACE MOUNT PVC GABLE VENT: FUNCTIONAL, W/ 2"W X 1-1/2"P **BRICKMOULD FRAME** 

**VENTING AREA: 54.82 SQ IN** 

LOUVER HEIGHT: 2 5/8"

LOUVER QTY: 9

**FRONT** 

SIDE

1. INSTALLATION TO BE COMPLETED IN ACCORDANCE WITH MANUFACTURER'S SPECIFICATIONS. 2. DRAWING MAY NOT BE TO SCALE