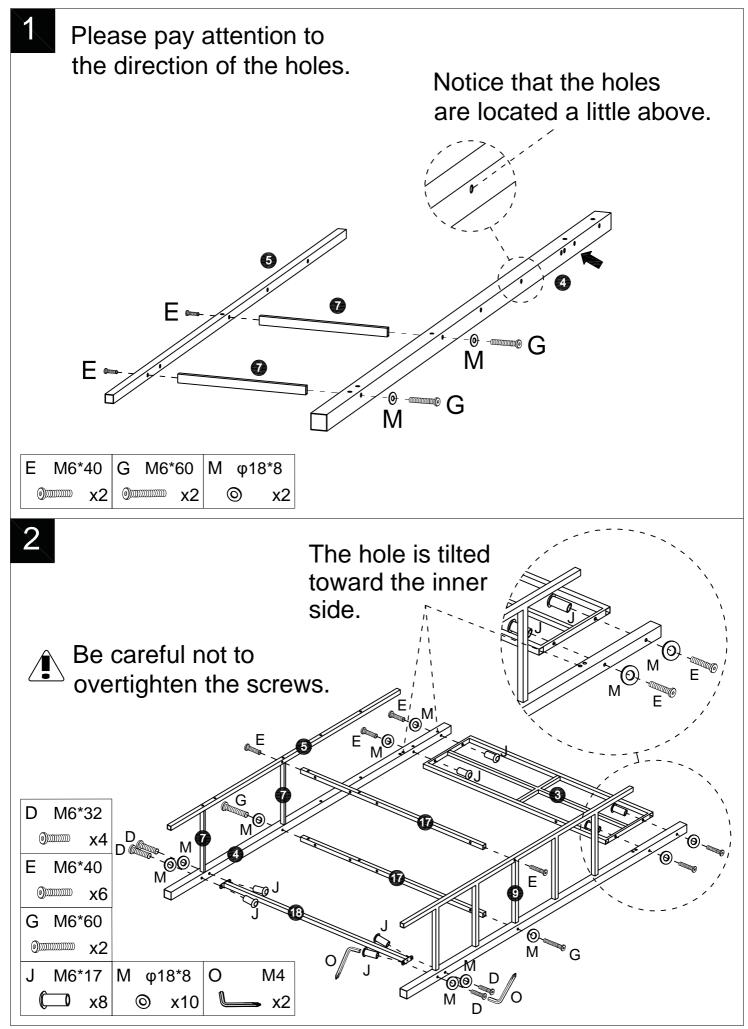

## Install parts

Note:

**1. Should be assembled on flat ground to keep balance.** 

2. Before completing the installation, do not tighten the screws.

It needs at least

two people to install.

Before starting the assembly, you must read the whole manual and follow the instructions