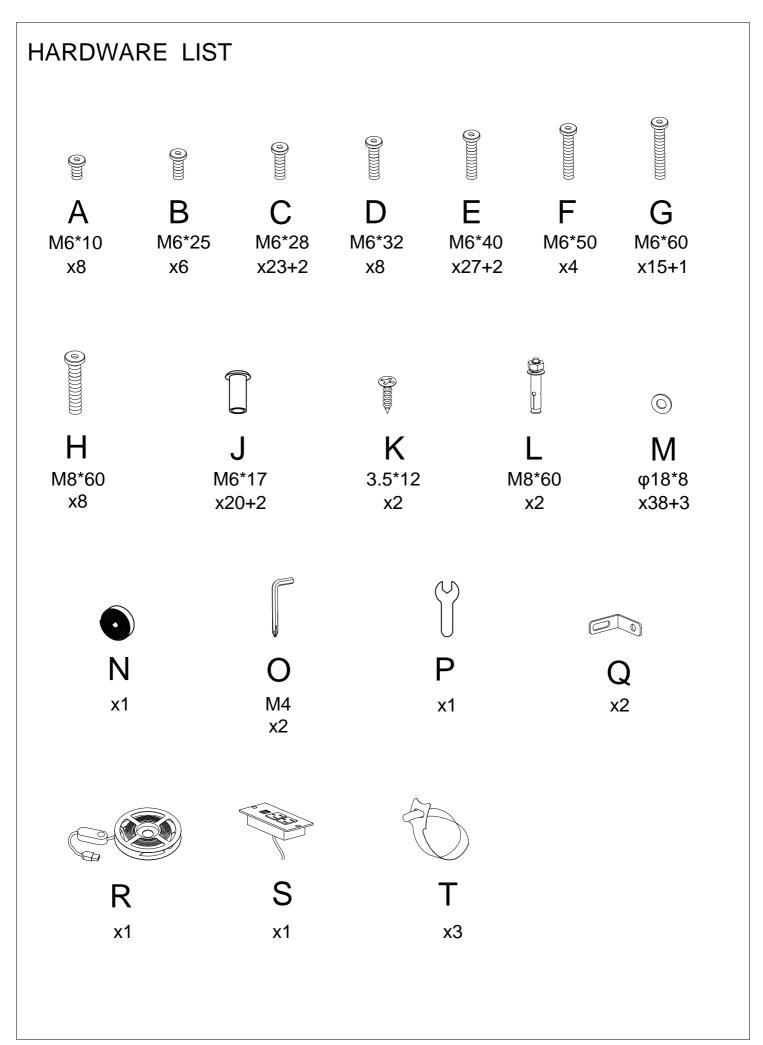

## 11 D 2 С M6\*28 2 **J** x3 M6\*40 Ê Ε x1 G M6\*60 x1 12 I ۱ 19 20 22 20 $\square$ If the planks do not align 1 during installation, loosen the screws first. C M6\*28 ٥٠٠٠٠ x20

Giveaway:

If you feel hurt when your feet step on the stairs, you can cut the protective cotton according to the size of the stairs and glue the protective cotton to the stairs.