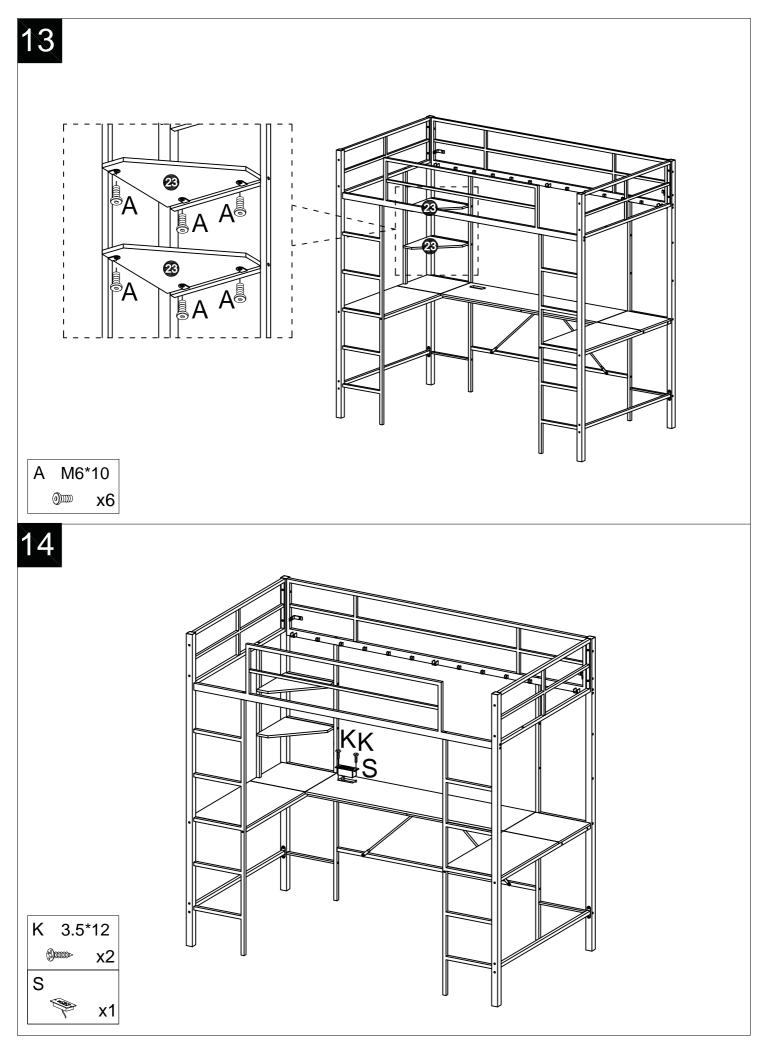

## Loft Bed





## Install parts





Note:

**1. Should be assembled on flat ground to keep balance.** 

2. Before completing the installation, do not tighten the screws.



It needs at least

two people to install.

Before starting the assembly, you must read the whole manual and follow the instructions

a 6 6 7 6 0 2 Ð 20 22 20 9 E











## 11 D 2 С M6\*28 2 **J** x3 M6\*40 Ê Ε x1 G M6\*60 x1 12 I ۱ 19 20 22 20 $\square$ If the planks do not align 1 during installation, loosen the screws first. C M6\*28 ٥٠٠٠٠ x20















Giveaway:

If you feel hurt when your feet step on the stairs, you can cut the protective cotton according to the size of the stairs and glue the protective cotton to the stairs.