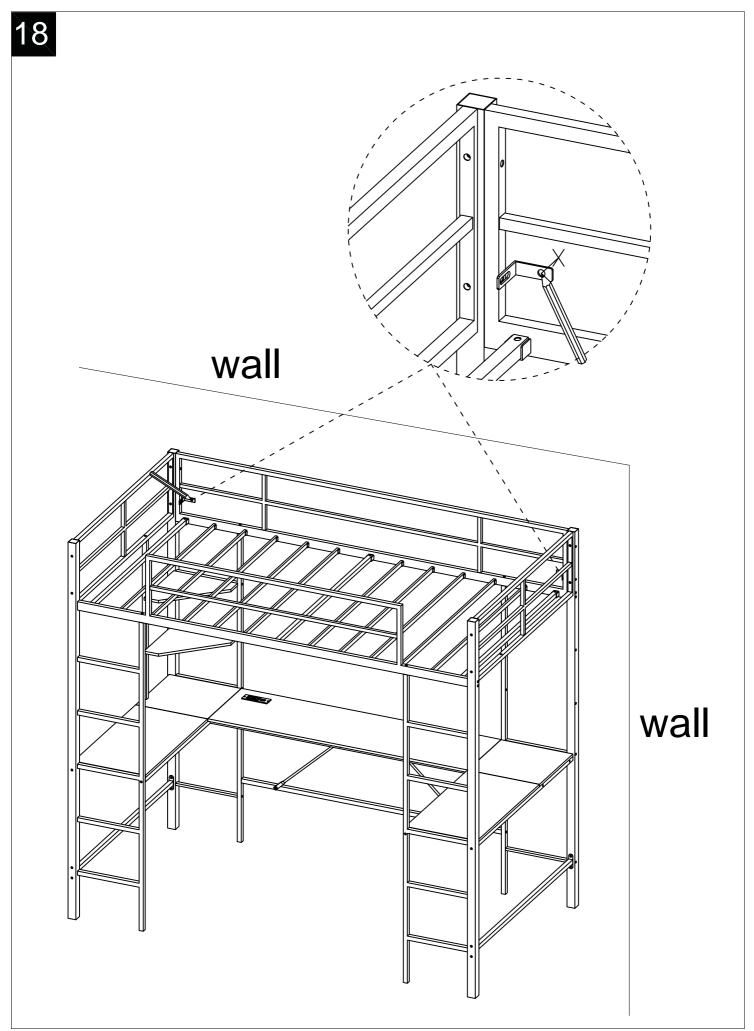

## Loft Bed





## Install parts





Note:

**1. Should be assembled on flat ground to keep balance.** 

2. Before completing the installation, do not tighten the screws.



It needs at least

two people to install.

Before starting the assembly, you must read the whole manual and follow the instructions

a 6 6 7 6 0 2 Ð 20 22 20 9 E











## 11 D 2 С M6\*28 2 **J** x3 M6\*40 Ê Ε x1 G M6\*60 x1 12 I ۱ 19 20 22 20 $\square$ If the planks do not align 1 during installation, loosen the screws first. C M6\*28 ٥٠٠٠٠ x20















Giveaway:

If you feel hurt when your feet step on the stairs, you can cut the protective cotton according to the size of the stairs and glue the protective cotton to the stairs.