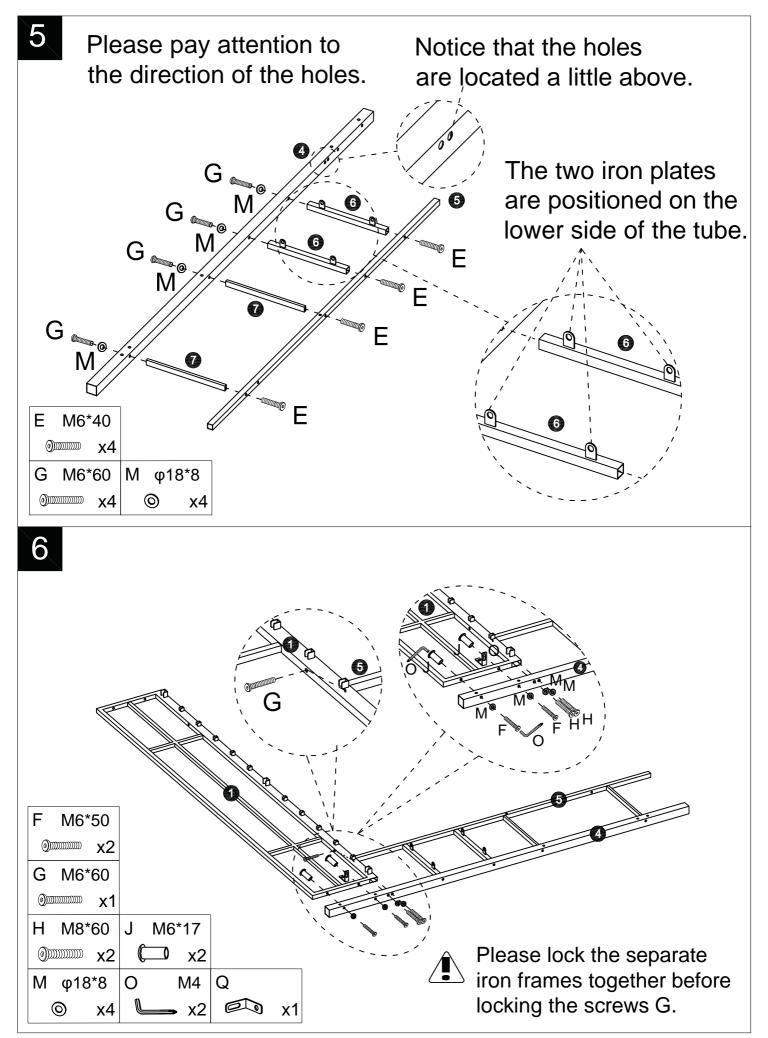

## Install parts

Note:

**1. Should be assembled on flat ground to keep balance.** 

2. Before completing the installation, do not tighten the screws.

It needs at least

two people to install.

Before starting the assembly, you must read the whole manual and follow the instructions