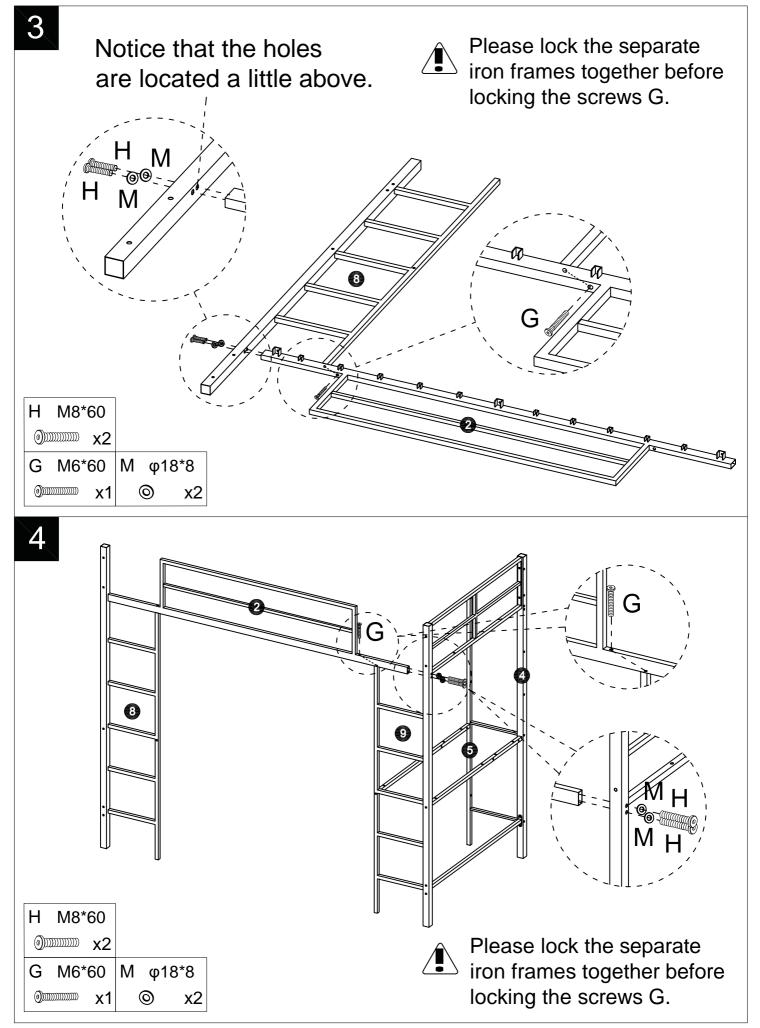

## Install parts

Note:

**1. Should be assembled on flat ground to keep balance.** 

2. Before completing the installation, do not tighten the screws.

It needs at least

two people to install.

Before starting the assembly, you must read the whole manual and follow the instructions