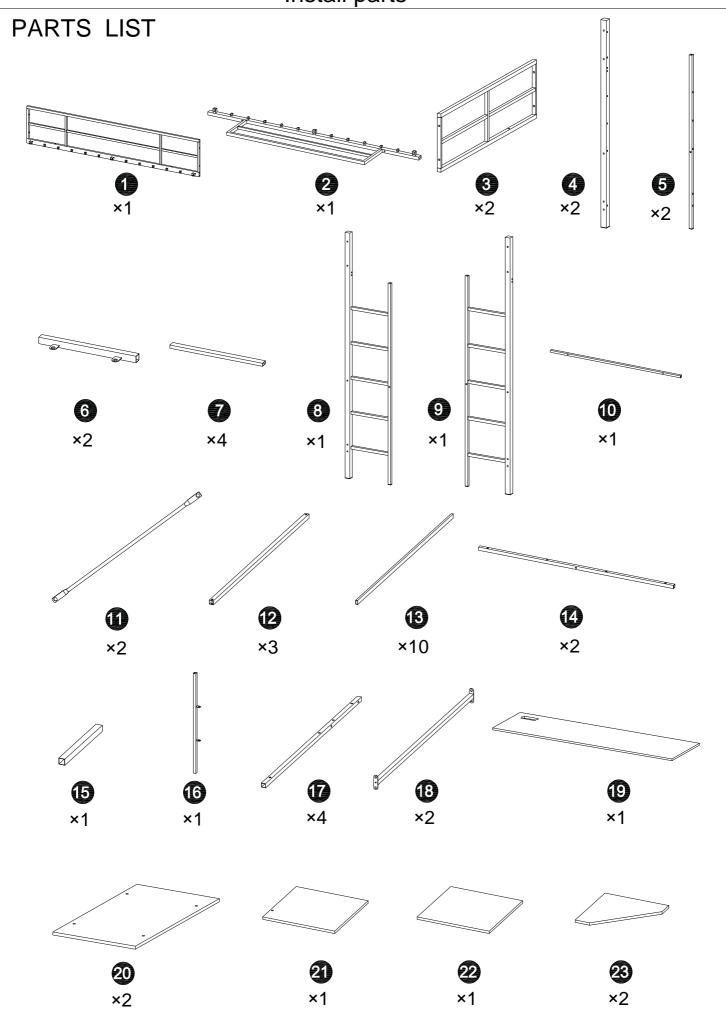

## Install parts

Note:

**1. Should be assembled on flat ground to keep balance.** 

2. Before completing the installation, do not tighten the screws.

It needs at least

two people to install.

Before starting the assembly, you must read the whole manual and follow the instructions