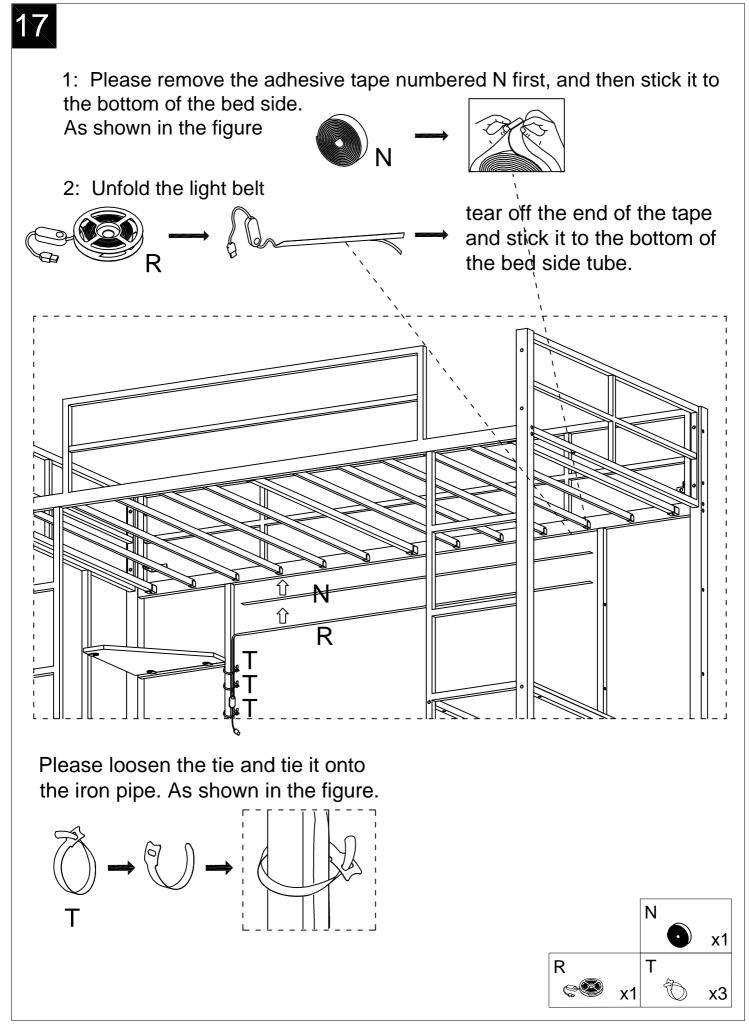

## Loft Bed





## Install parts





Note:

**1. Should be assembled on flat ground to keep balance.** 

2. Before completing the installation, do not tighten the screws.



It needs at least

two people to install.

Before starting the assembly, you must read the whole manual and follow the instructions

a 6 6 7 6 0 2 Ð 20 22 20 9 E











## 11 D 2 С M6\*28 2 **J** x3 M6\*40 Ê Ε x1 G M6\*60 x1 12 I ۱ 19 20 22 20 $\square$ If the planks do not align 1 during installation, loosen the screws first. C M6\*28 ٥٠٠٠٠ x20















Giveaway:

If you feel hurt when your feet step on the stairs, you can cut the protective cotton according to the size of the stairs and glue the protective cotton to the stairs.