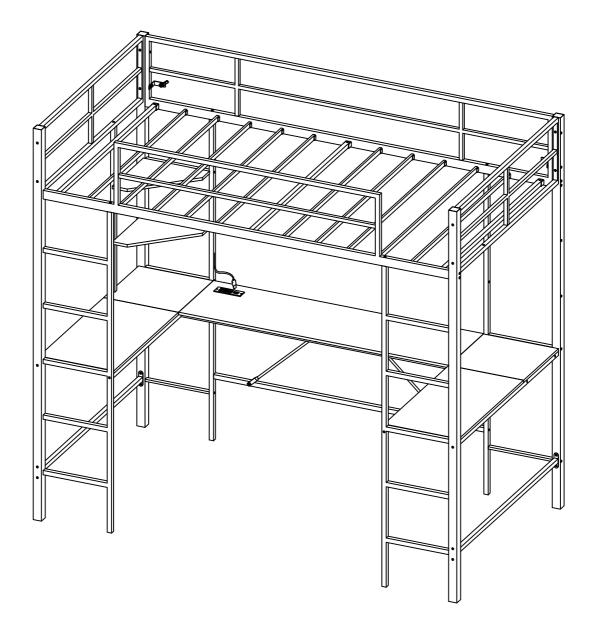

## Loft Bed





## Install parts





Note:

**1. Should be assembled on flat ground to keep balance.** 

2. Before completing the installation, do not tighten the screws.



It needs at least

two people to install.

Before starting the assembly, you must read the whole manual and follow the instructions

a 6 6 7 6 0 2 Ð 20 22 20 9 E











## 11 D 2 С M6\*28 2 **J** x3 M6\*40 Ê Ε x1 G M6\*60 x1 12 I ۱ 19 20 22 20 $\square$ If the planks do not align 1 during installation, loosen the screws first. C M6\*28 ٥٠٠٠٠ x20















Giveaway:

If you feel hurt when your feet step on the stairs, you can cut the protective cotton according to the size of the stairs and glue the protective cotton to the stairs.