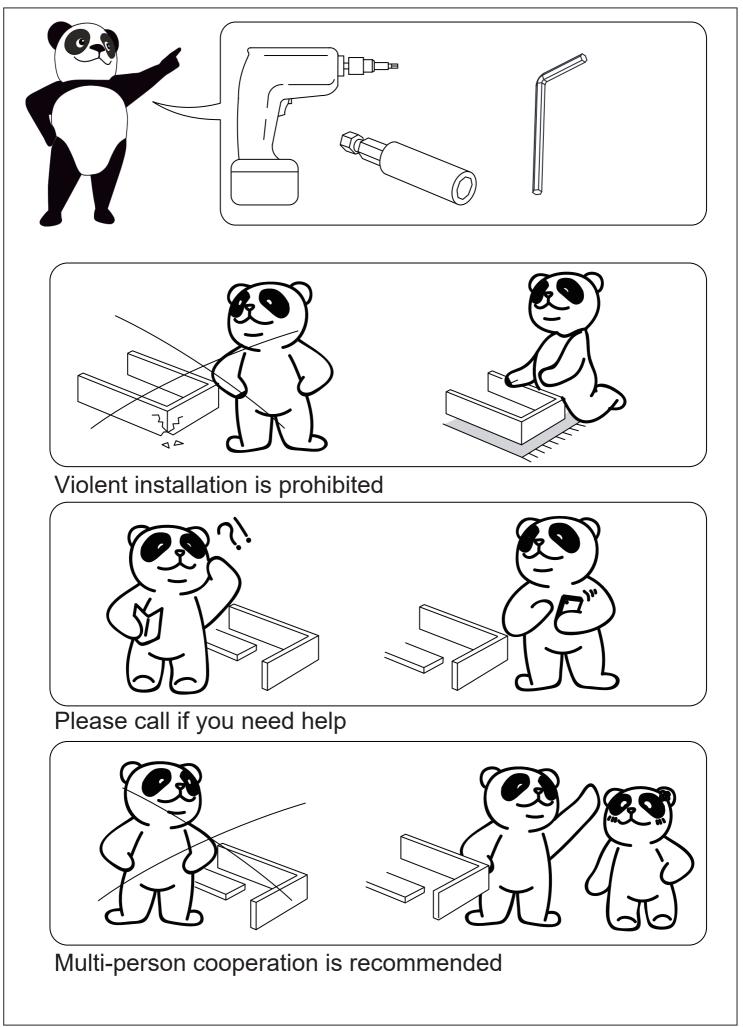

## Install parts

Note:

**1. Should be assembled on flat ground to keep balance.** 

2. Before completing the installation, do not tighten the screws.

It needs at least

two people to install.

Before starting the assembly, you must read the whole manual and follow the instructions