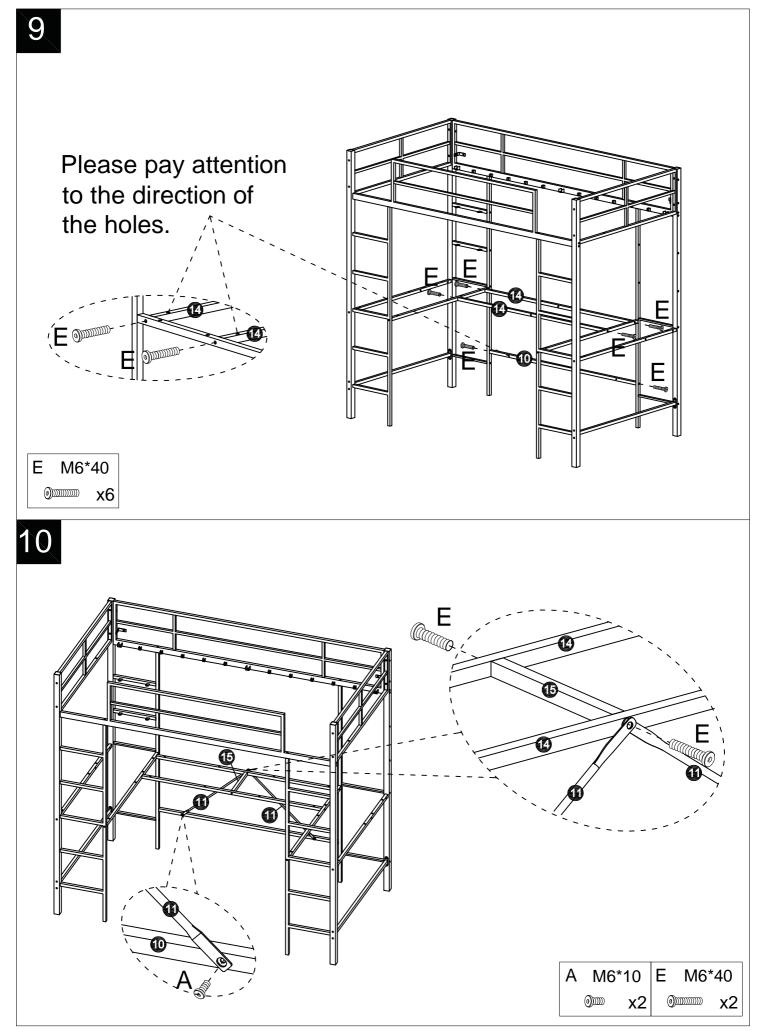

## Loft Bed





## Install parts





Note:

**1. Should be assembled on flat ground to keep balance.** 

2. Before completing the installation, do not tighten the screws.



It needs at least

two people to install.

Before starting the assembly, you must read the whole manual and follow the instructions

a 6 6 7 6 0 2 Ð 20 22 20 9 E











## 11 D 2 С M6\*28 2 **J** x3 M6\*40 Ê Ε x1 G M6\*60 x1 12 I ۱ 19 20 22 20 $\square$ If the planks do not align 1 during installation, loosen the screws first. C M6\*28 ٥٠٠٠٠ x20















Giveaway:

If you feel hurt when your feet step on the stairs, you can cut the protective cotton according to the size of the stairs and glue the protective cotton to the stairs.