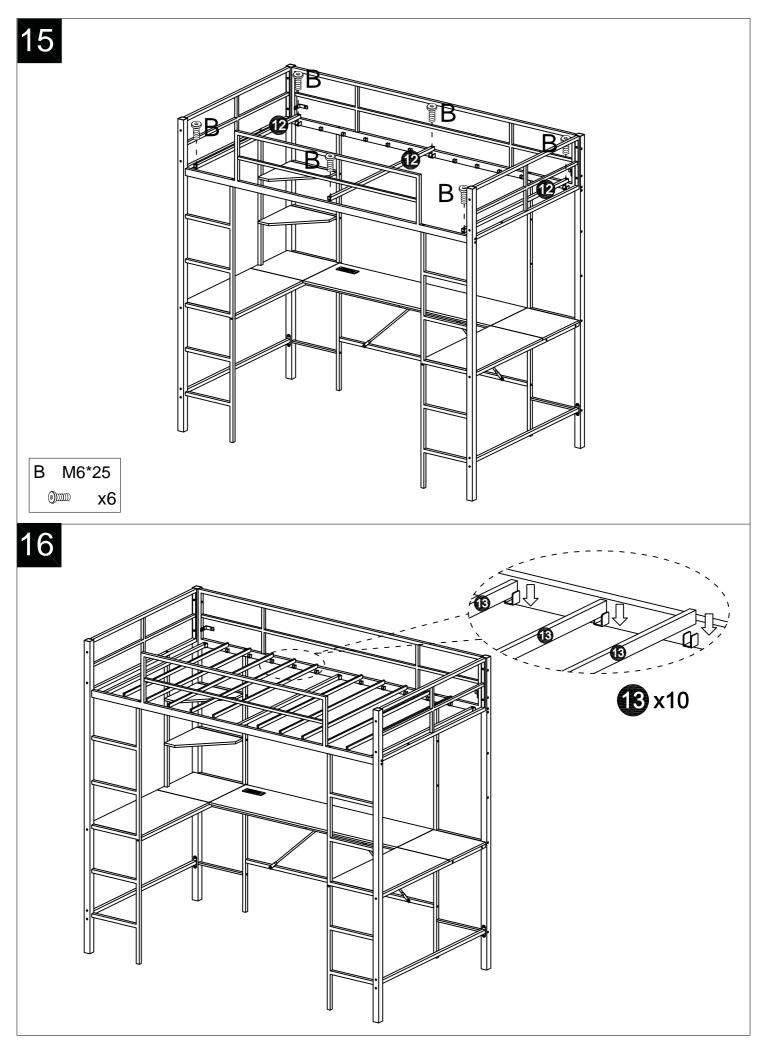

## Loft Bed





## Install parts





Note:

**1. Should be assembled on flat ground to keep balance.** 

2. Before completing the installation, do not tighten the screws.



It needs at least

two people to install.

Before starting the assembly, you must read the whole manual and follow the instructions

a 6 6 7 6 0 2 Ð 20 22 20 9 E











## 11 D 2 С M6\*28 2 **J** x3 M6\*40 Ê Ε x1 G M6\*60 x1 12 I ۱ 19 20 22 20 $\square$ If the planks do not align 1 during installation, loosen the screws first. C M6\*28 ٥٠٠٠٠ x20















Giveaway:

If you feel hurt when your feet step on the stairs, you can cut the protective cotton according to the size of the stairs and glue the protective cotton to the stairs.