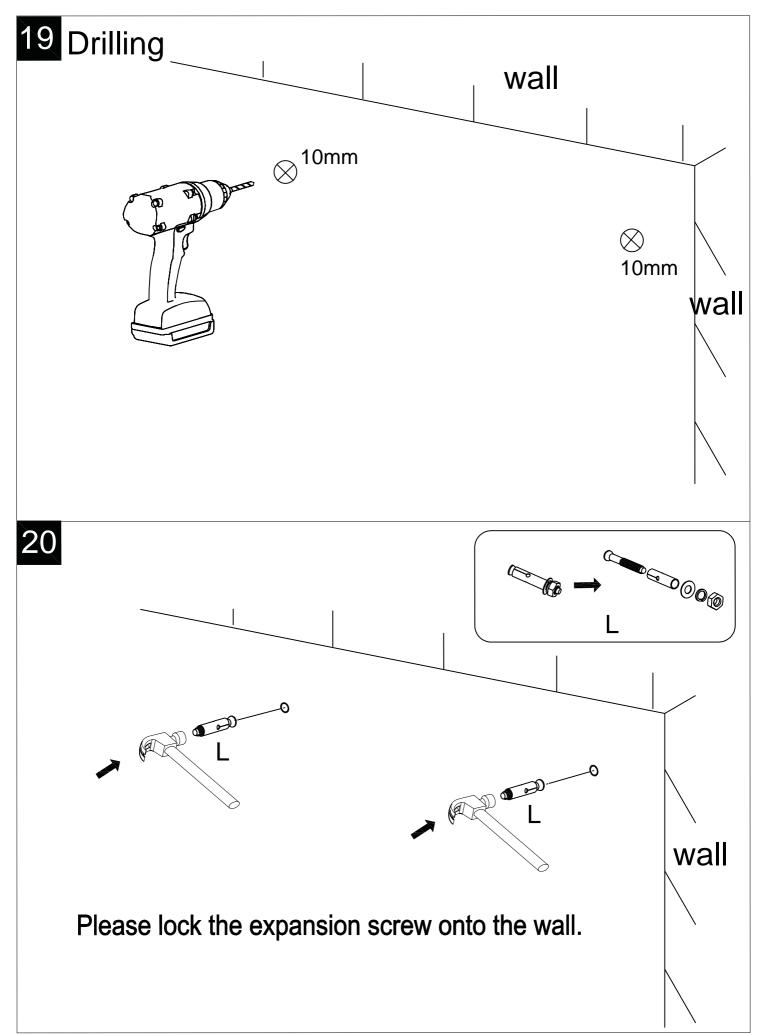

## Loft Bed





## Install parts





Note:

**1. Should be assembled on flat ground to keep balance.** 

2. Before completing the installation, do not tighten the screws.



It needs at least

two people to install.

Before starting the assembly, you must read the whole manual and follow the instructions

a 6 6 7 6 0 2 Ð 20 22 20 9 E











## 11 D 2 С M6\*28 2 **J** x3 M6\*40 Ê Ε x1 G M6\*60 x1 12 I ۱ 19 20 22 20 $\square$ If the planks do not align 1 during installation, loosen the screws first. C M6\*28 ٥٠٠٠٠ x20















Giveaway:

If you feel hurt when your feet step on the stairs, you can cut the protective cotton according to the size of the stairs and glue the protective cotton to the stairs.