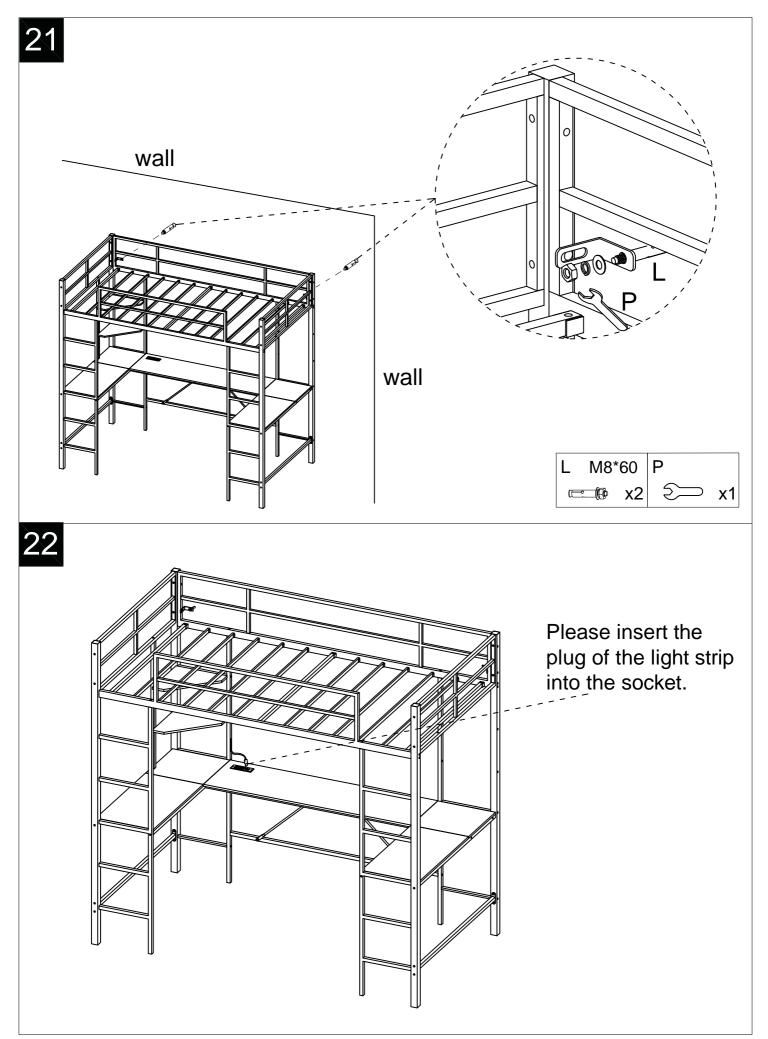

## Loft Bed





## Install parts





Note:

**1. Should be assembled on flat ground to keep balance.** 

2. Before completing the installation, do not tighten the screws.



It needs at least

two people to install.

Before starting the assembly, you must read the whole manual and follow the instructions

a 6 6 7 6 0 2 Ð 20 22 20 9 E











## 11 D 2 С M6\*28 2 **J** x3 M6\*40 Ê Ε x1 G M6\*60 x1 12 I ۱ 19 20 22 20 $\square$ If the planks do not align 1 during installation, loosen the screws first. C M6\*28 ٥٠٠٠٠ x20















Giveaway:

If you feel hurt when your feet step on the stairs, you can cut the protective cotton according to the size of the stairs and glue the protective cotton to the stairs.