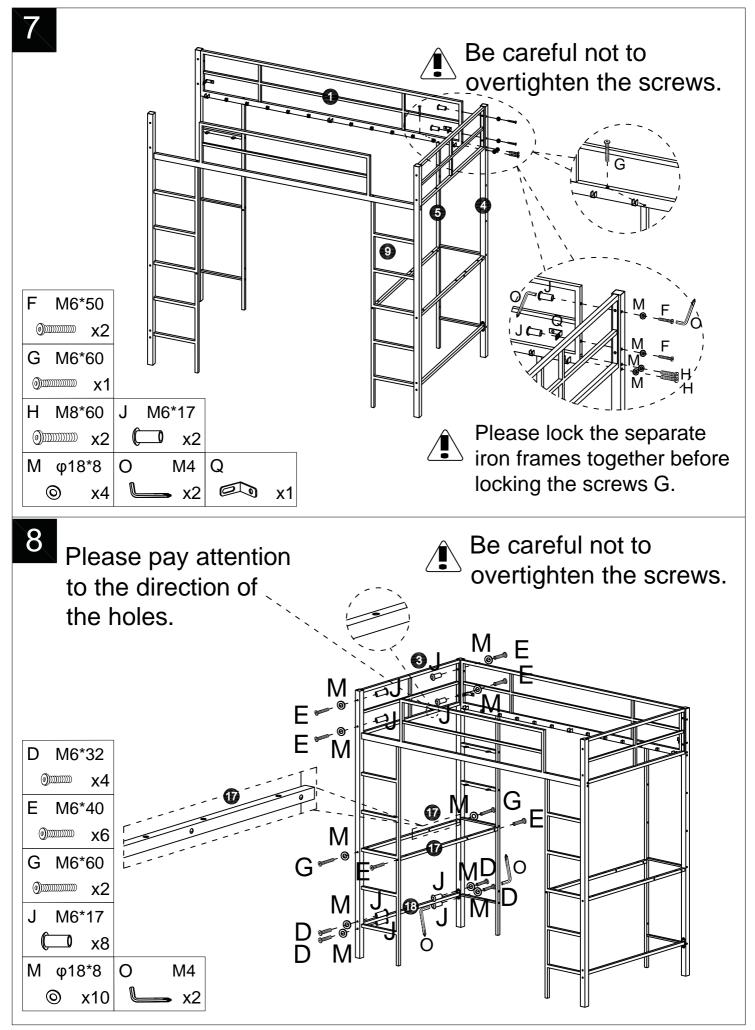

## Install parts

Note:

**1. Should be assembled on flat ground to keep balance.** 

2. Before completing the installation, do not tighten the screws.

It needs at least

two people to install.

Before starting the assembly, you must read the whole manual and follow the instructions