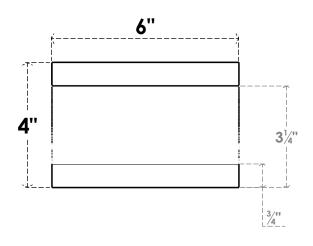

## **FRONT PROFILE**

## ITEM NUMBER: RFTURO060X04000X12000X004NEW00RCPR

6"W X 4"H X 12"L TIMBERTHANE ROUGH CEDAR NEWPORT FAUX WOOD OPEN RAFTER TAIL, 4"L END, PRIMED TAN