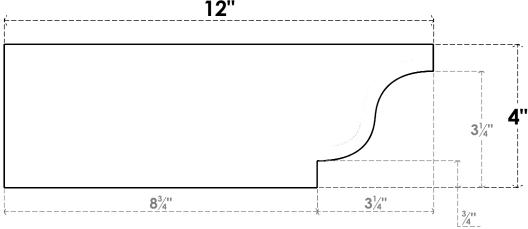

## SIDE PROFILE

## ITEM NUMBER: RFTURO060X04000X12000X004NEW00RCPR

6"W X 4"H X 12"L TIMBERTHANE ROUGH CEDAR NEWPORT FAUX WOOD OPEN RAFTER TAIL, 4"L END, PRIMED TAN