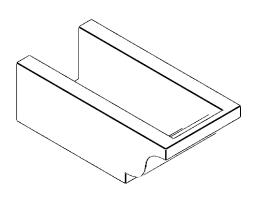

## **ISOMETRIC**

GENERATED DATE: 03/02/2023

**EKENA MILLWORK** 2300 WEST MAIN ST. CLARKSVILLE, TX 75426 TOLL FREE: 866-607-0453 WWW.EKENAMILLWORK.COM

1. INSTALLATION TO BE COMPLETED IN ACCORDANCE WITH MANUFACTURER'S SPECIFICATIONS.
2. DRAWING MAY NOT BE TO SCALE
3. THIS DRAWING IS INTENDED FOR DESIGN AND PLANNING PURPOSES ONLY.
4. ALL INFORMATION CONTAINED HEREIN WAS CURRENT AT THE TIME OF DEVELOPMENT BUT MUST BE REVIEWED AND APPROVED BY THE PRODUCT MANUFACTURER TO BE CONSIDERED ACCURATE.

## ITEM NUMBER: RFTURO060X04000X12000X004NEW00RCPR

6"W X 4"H X 12"L TIMBERTHANE ROUGH CEDAR NEWPORT FAUX WOOD OPEN RAFTER TAIL, 4"L END, PRIMED TAN