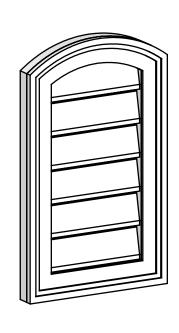

## GVPAR12X2002SF

12"W X 20"H ARCH TOP SURFACE MOUNT PVC GABLE VENT: FUNCTIONAL, W/ 2"W X 1-1/2"P **BRICKMOULD FRAME** 

**FRONT** 

SIDE

**VENTING AREA: 10 SQ IN** LOUVER HEIGHT: 2 5/8"

LOUVER QTY: 6

**EKENA MILLWORK** 2300 WEST MAIN ST. CLARKSVILLE, TX 75426 TOLL FREE: 866-607-0453 WWW.EKENAMILLWORK.COM