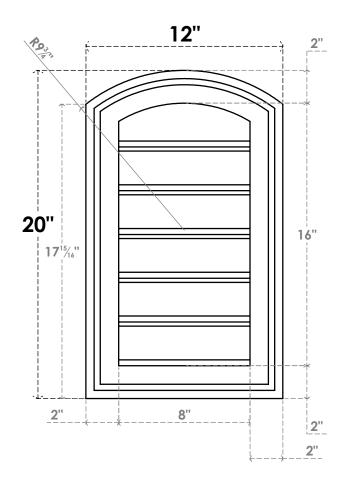

## GVPAR12X2002SF

12"W X 20"H ARCH TOP SURFACE MOUNT PVC GABLE VENT: FUNCTIONAL, W/ 2"W X 1-1/2"P **BRICKMOULD FRAME** 

**FRONT** 

SIDE

**VENTING AREA: 10 SQ IN** LOUVER HEIGHT: 2 5/8"

LOUVER QTY: 6

**EKENA MILLWORK** 2300 WEST MAIN ST. CLARKSVILLE, TX 75426 TOLL FREE: 866-607-0453 WWW.EKENAMILLWORK.COM