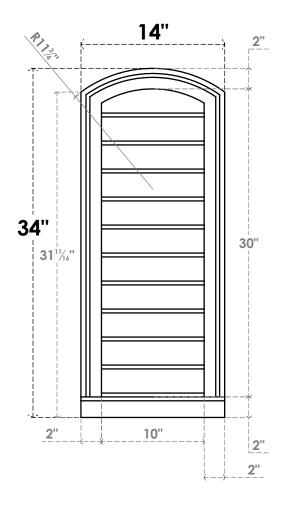

## GVPAR14X3403SN

14"W X 34"H ARCH TOP SURFACE MOUNT PVC GABLE VENT: NON-FUNCTIONAL, W/ 2"W X 2"P **BRICKMOULD SILL FRAME** 

**FRONT** 

SIDE

LOUVER HEIGHT: 2 3/4"

LOUVER QTY: 11

**EKENA MILLWORK** 2300 WEST MAIN ST. CLARKSVILLE, TX 75426 TOLL FREE: 866-607-0453 WWW.EKENAMILLWORK.COM