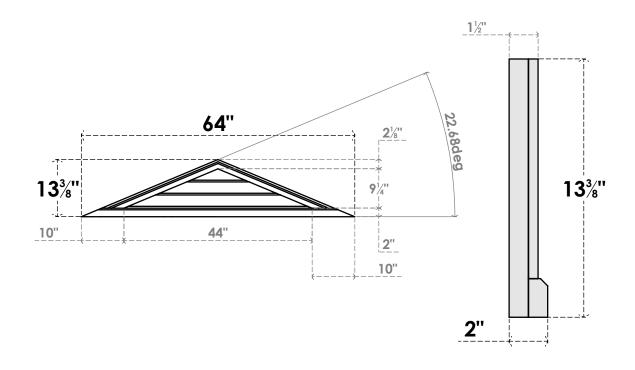

## GVPTR64X1303SN

64"W X 13-3/8"H TRIANGLE SURFACE MOUNT PVC GABLE VENT 5/12 PITCH: NON-FUNCTIONAL, W/ 2"W X 2"P BRICKMOULD SILL FRAME

**FRONT** 

SIDE

LOUVER HEIGHT: 3 1/8" LOUVER QTY: 3

1. INSTALLATION TO BE COMPLETED IN ACCORDANCE WITH MANUFACTURER'S SPECIFICATIONS. 2. DRAWING MAY NOT BE TO SCALE