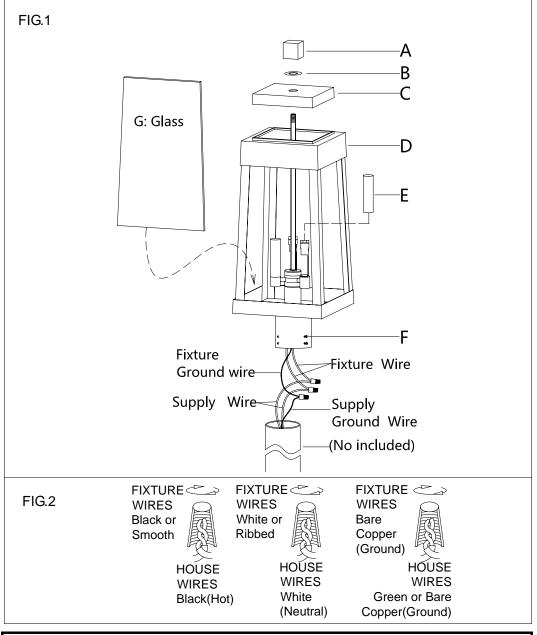

## **ASSEMBLING THE FIXTURE (Fig.1)**

- 1. FIRST, PLEASE WEAR COTTON GLOVES ON YOUR HANDS!
- 2. Shut off the power at the circuit breaker and remove old fixture, including the single bar.
- 3. Carefully unpack your new fixture and lay out all the parts on a clear area. Take care not to lose any small parts necessary for installation.
- 4. **NOTE**: Discharge of the finial(A), remove the plastic shim(B) and cover(C).
- 5. Be very careful, hold the glass(G) insert the frame of the lamp body(D). **NOTE**: first, the bottom of glass must inset to the frame in the place, fixed the glass with the small sheet copper in the frame. Place the candle sleeve(E) over the lamp holder.
- Install the light bulbs(No Included) in accordance with the fixture's specifications. NOTE: DO NOT EXCEED THE MAXIMUM WATTAGE RATING!
- 7. Attach the cover(C) and plastic shim(B) to the top pipe thread of lamp body(D), then lock it securely with the finial(A).
- 8. Attach the assembly lamp body onto the post (No included) and lock it securely with the screws(F).

## **CONNECTING THE WIRES (Fig.2)**

- 1. Connect the electrical wires as follows. Connect the Black wire from the fixture to the black house (hot) Wire. Connect the white wire from the fixture to the white (neutral) house wire. Make sure all wire nuts are secured. You may wrap the connections with electrical tape. If your outlet box has a ground wires (green or bare copper) connect fixture's ground wire to it. Otherwise attach the bare copper fixture wire to the green ground screw on the mounting plate.
- 2. Tuck the wire connections neatly into the post.