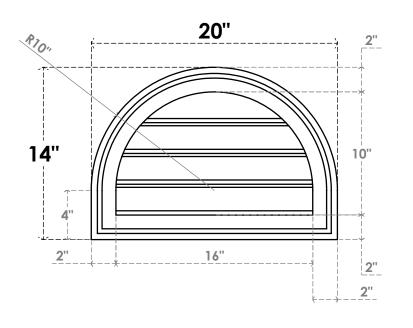

## GVPRT20X1402SF

20"W X 14"H ROUND TOP SURFACE MOUNT PVC GABLE VENT: FUNCTIONAL, W/ 2"W X 1-1/2"P **BRICKMOULD FRAME** 

**VENTING AREA: 10.91 SQ IN** 

LOUVER HEIGHT: 2 1/2"

LOUVER QTY: 4

**FRONT** 

SIDE

1. INSTALLATION TO BE COMPLETED IN ACCORDANCE WITH MANUFACTURER'S SPECIFICATIONS. 2. DRAWING MAY NOT BE TO SCALE