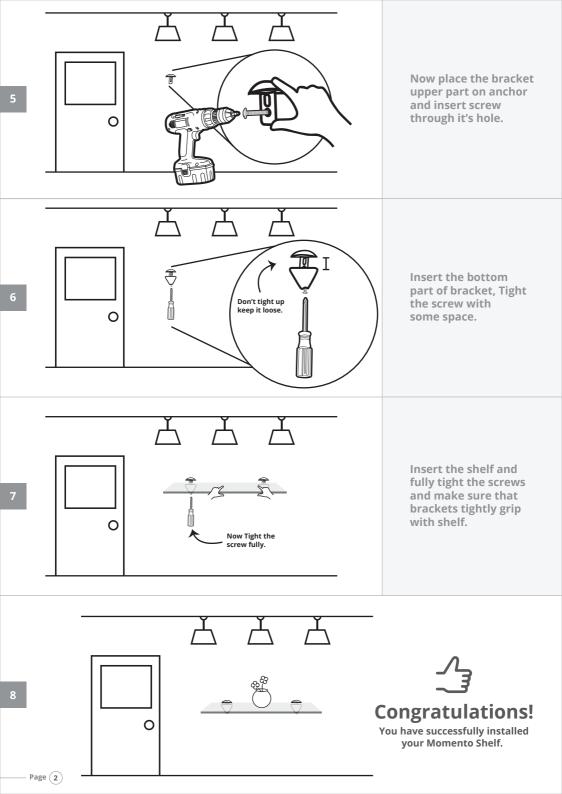

Thank you for your purchase! It is our desire to make your entire experience from purchase to installation as easy as possible. We ask that you read each step of this installation manual thoroughly to ensure proper installation of your new Shelf. Our installation techniques are very important. Installing your Shelf in any manner other than the steps outlined in this manual may lead to structural failure of your Shelf.

## **CAUTION**

It is your responsibility to see that your Fab Glass Momento Shelf is properly assembled, installed, and cared for. Failure to follow instructions in this manual could result in serious injury. Use this product with Shelf cautions.

## **REQUIRED AND RECOMMENDED TOOLS**