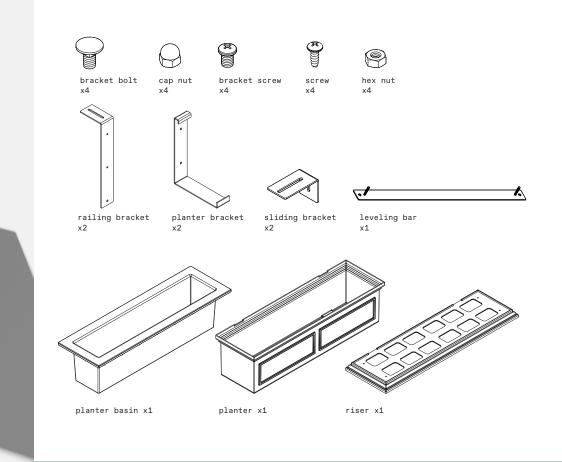

## parts and components

not included

D

phillips

screwdriver

wrench

a soft working surface for assembling your items

The mounting bracket can be configured in a small, medium, or large orientation to be mounted on railings 1" to 5.5" wide.

Please mount brackets based on your specific mounting needs.