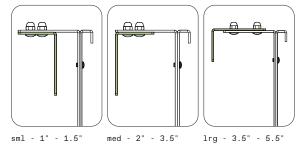

## parts and components

not included

D

phillips

screwdriver

wrench

a soft working surface for assembling your items

The mounting bracket can be configured in a small, medium, or large orientation to be mounted on railings 1" to 5.5" wide.

Please mount brackets based on your specific mounting needs.