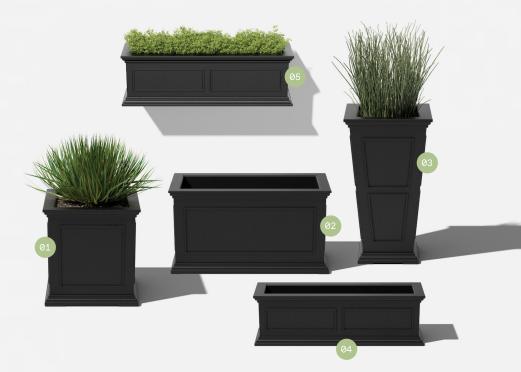

## meet the *family*

Hi! We're the Brixton Planter Series, and we bring the charm. With our Victorian-inspired trims and asymmetrical designs, we will add that estate garden look and feel to your space.

01 cube - 02 long - 03 tall - 04 window box - 05 hanging window box

meet you outside