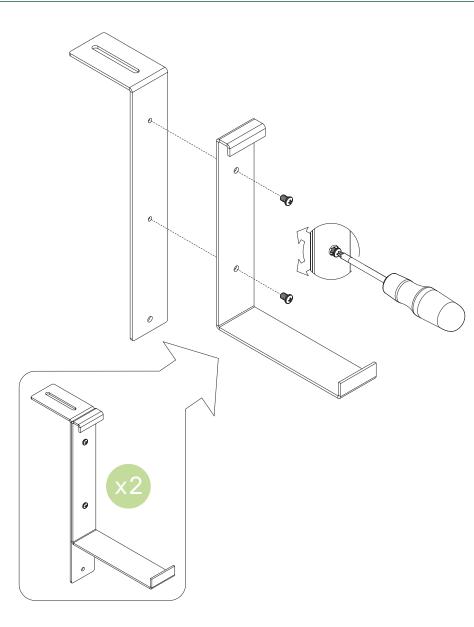

## parts and components

not included

D

phillips

screwdriver

wrench

a soft working surface for assembling your items

The mounting bracket can be configured in a small, medium, or large orientation to be mounted on railings 1" to 5.5" wide.

Please mount brackets based on your specific mounting needs.