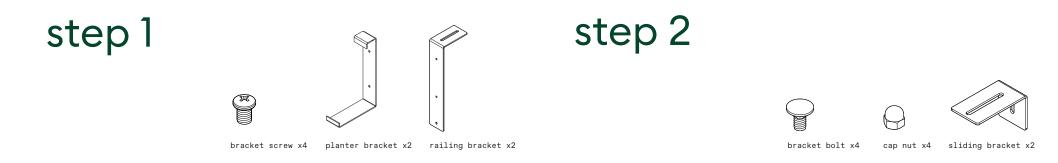

## parts and components

not included

D

phillips

screwdriver

wrench

a soft working surface for assembling your items

The mounting bracket can be configured in a small, medium, or large orientation to be mounted on railings 1" to 5.5" wide.

Please mount brackets based on your specific mounting needs.