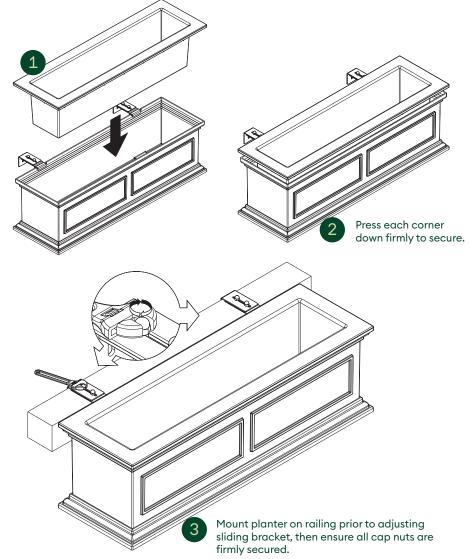

## parts and components

not included

D

phillips

screwdriver

wrench

a soft working surface for assembling your items

The mounting bracket can be configured in a small, medium, or large orientation to be mounted on railings 1" to 5.5" wide.

Please mount brackets based on your specific mounting needs.