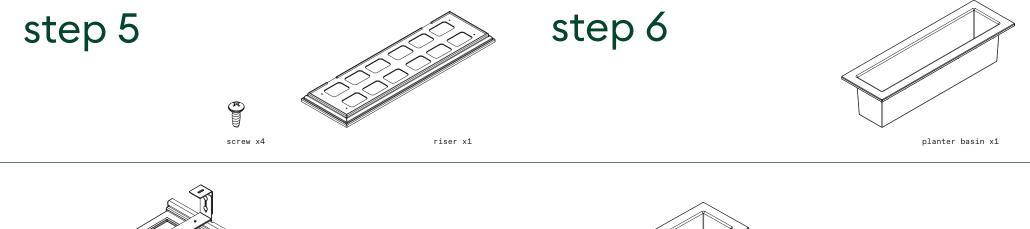

## hanging window box instructions



## parts and components



not included

D

phillips

screwdriver

wrench

a soft working surface for assembling your items







The mounting bracket can be configured in a small, medium, or large orientation to be mounted on railings 1" to 5.5" wide.

Please mount brackets based on your specific mounting needs.











## complete

## meet the *family*

Hi! We're the Brixton Planter Series, and we bring the charm. With our Victorian-inspired trims and asymmetrical designs, we will add that estate garden look and feel to your space.





01 cube - 02 long - 03 tall - 04 window box - 05 hanging window box

meet you outside