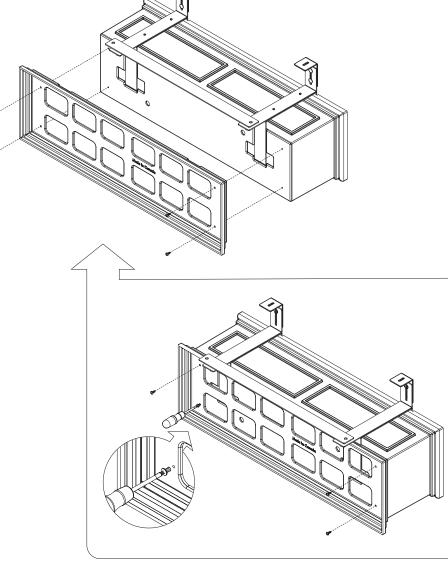

## hanging window box instructions



## parts and components



not included

D

phillips

screwdriver

wrench

a soft working surface for assembling your items







The mounting bracket can be configured in a small, medium, or large orientation to be mounted on railings 1" to 5.5" wide.

Please mount brackets based on your specific mounting needs.











## complete

## meet the *family*

Hi! We're the Brixton Planter Series, and we bring the charm. With our Victorian-inspired trims and asymmetrical designs, we will add that estate garden look and feel to your space.





01 cube - 02 long - 03 tall - 04 window box - 05 hanging window box

meet you outside