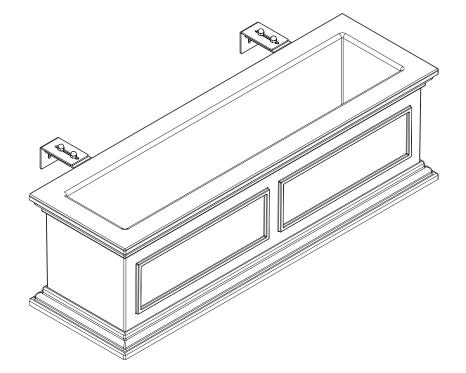

## parts and components

not included

D

phillips

screwdriver

wrench

a soft working surface for assembling your items

The mounting bracket can be configured in a small, medium, or large orientation to be mounted on railings 1" to 5.5" wide.

Please mount brackets based on your specific mounting needs.

## complete