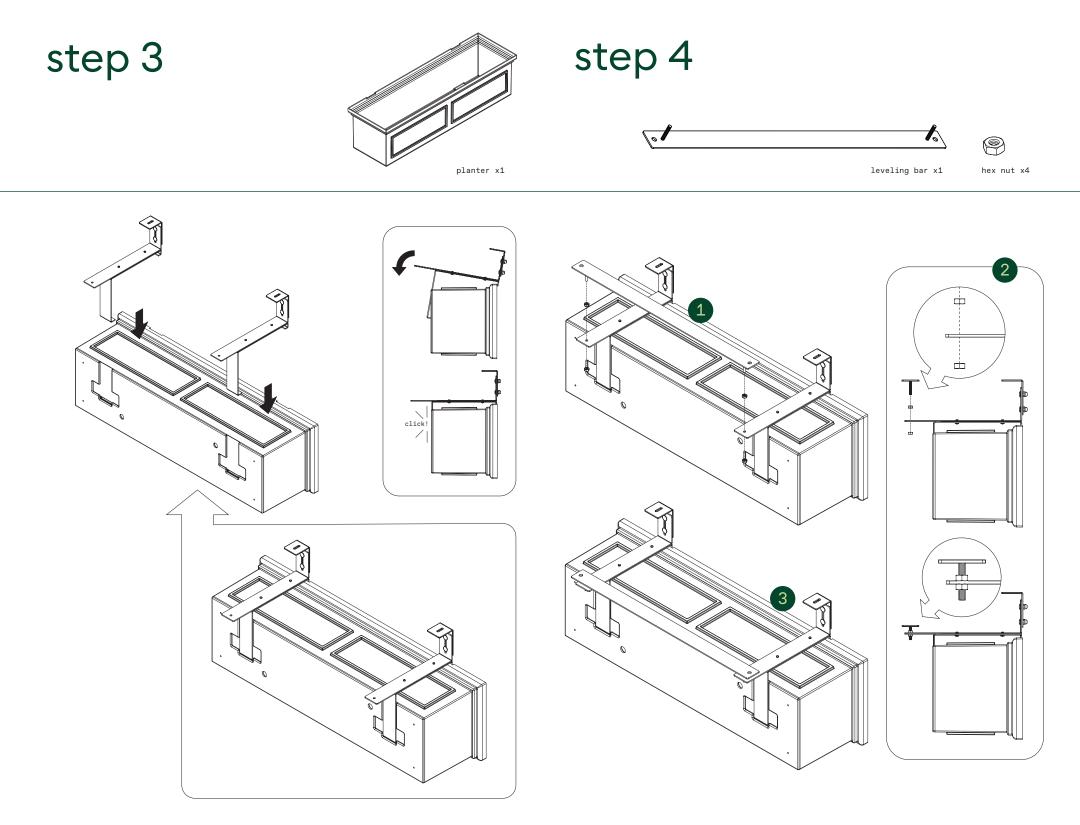

## hanging window box instructions



## parts and components



not included

D

phillips

screwdriver

wrench

a soft working surface for assembling your items







The mounting bracket can be configured in a small, medium, or large orientation to be mounted on railings 1" to 5.5" wide.

Please mount brackets based on your specific mounting needs.











## complete

## meet the *family*

Hi! We're the Brixton Planter Series, and we bring the charm. With our Victorian-inspired trims and asymmetrical designs, we will add that estate garden look and feel to your space.





01 cube - 02 long - 03 tall - 04 window box - 05 hanging window box

meet you outside