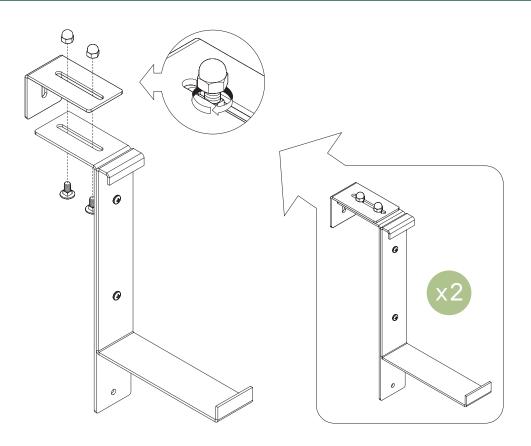

## parts and components

not included

D

phillips

screwdriver

wrench

a soft working surface for assembling your items

The mounting bracket can be configured in a small, medium, or large orientation to be mounted on railings 1" to 5.5" wide.

Please mount brackets based on your specific mounting needs.