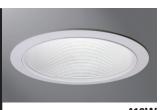

410W White Trim Ring, White Baffle

410P White Trim Ring, Black Baffle

410

6-Inch Coilex® Baffle

Height: 2-3/4" [70mm] Outside Diameter: 7-1/4" [184mm]