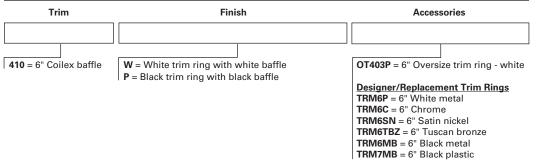

es a larger lamp opening to accomodate PAR38, R40, BR40 lamps. Uses coil spring retention.

### **Lamp Listings - Incandescent**

| H7T   | 150W PAR38, 120W BR40, 150W R40 |
|-------|---------------------------------|
| H7TCP |                                 |
| H7RT  | 120W BR40, 150W R40             |

### Lamp Listings - GU24

| H724ICAT   | CF15/R30/GU24<br>CF13/GU24 (spiral) |  |
|------------|-------------------------------------|--|
| H724ICATL  |                                     |  |
| H724RICAT  |                                     |  |
| H724RICATL |                                     |  |



410W White Trim Ring, White Baffle



410P White Trim Ring, Black Baffle

410

6-Inch Coilex® Baffle



Height: 2-3/4" [70mm] Outside Diameter: 7-1/4" [184mm]

# ORDERING INFORMATION



Eaton.com