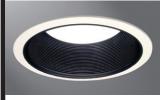

410W White Trim Ring, White Baffle

410P White Trim Ring, Black Baffle

410

6-Inch Coilex® Baffle

Height: 2-3/4" [70mm] Outside Diameter: 7-1/4" [184mm]