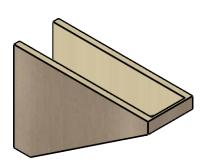

## ITEM NUMBER: CORU08X24X16CONRCPR

8"W X 24"D X 16"H SERIES 3 CLASSIC CONCORD ROUGH CEDAR TIMBERTHANE FAUX WOOD CORBEL, PRIMED

## **ISOMETRIC**

**EKENA MILLWORK** 2300 WEST MAIN ST. CLARKSVILLE, TX 75426 TOLL FREE: 866-607-0453 WWW.EKENAMILLWORK.COM

GENERATED DATE: 01/27/2023

- 1. INSTALLATION TO BE COMPLETED IN ACCORDANCE WITH MANUFACTURER'S SPECIFICATIONS.