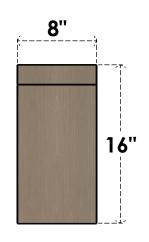

## ITEM NUMBER: CORU08X24X16CONRCPR

8"W X 24"D X 16"H SERIES 3 CLASSIC CONCORD ROUGH CEDAR TIMBERTHANE FAUX WOOD CORBEL, PRIMED

## FRONT PROFILE