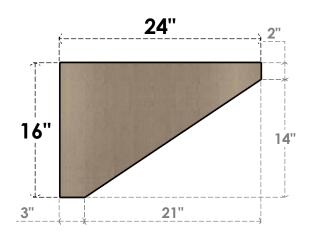

## ITEM NUMBER: CORU08X24X16CONRCPR

8"W X 24"D X 16"H SERIES 3 CLASSIC CONCORD ROUGH CEDAR TIMBERTHANE FAUX WOOD CORBEL, PRIMED

## SIDE PROFILE