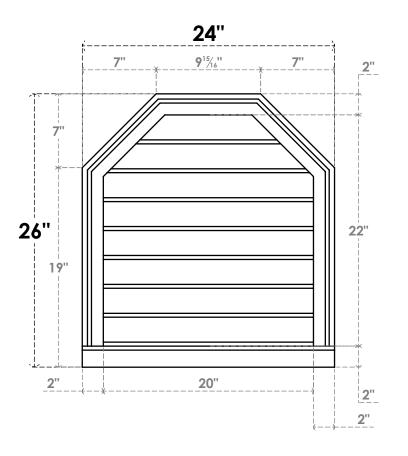

## **GVPOT24X2603SN**

24"W X 26"H OCTAGONAL TOP SURFACE MOUNT PVC GABLE VENT: NON-FUNCTIONAL, W/ 2"W X 2"P BRICKMOULD SILL FRAME

**FRONT** 

LOUVER HEIGHT: 2 3/4"

LOUVER QTY: 8

EKENA MILLWORK 2300 WEST MAIN ST. CLARKSVILLE, TX 75426 TOLL FREE: 866-607-0453 WWW.EKENAMILLWORK.COM